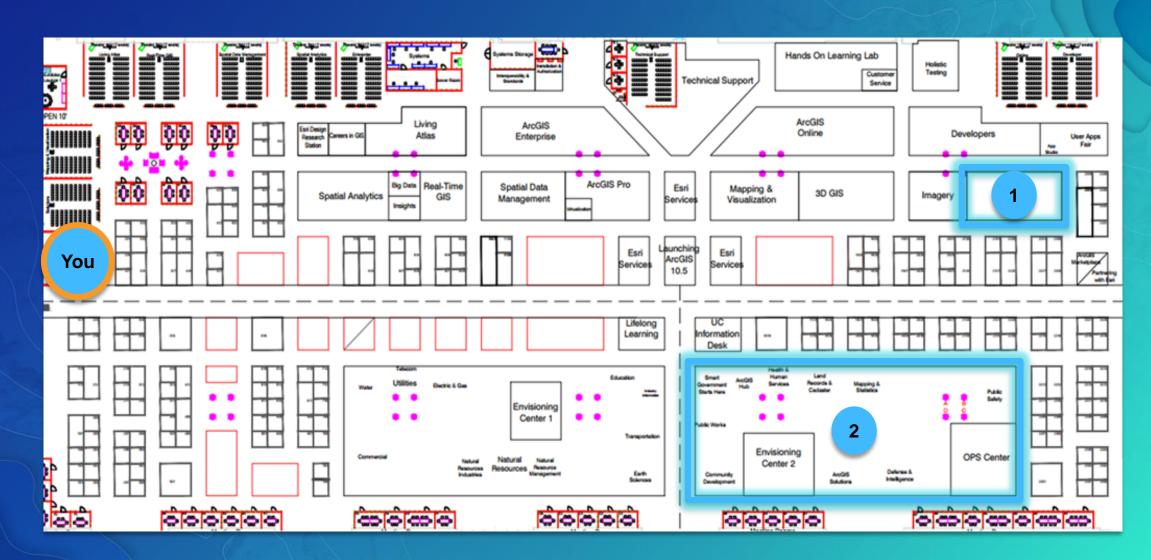

trategy, the Field Crew can..

- Work efficiently
- Get to the right place
- Capture the right information
- Do it all with one device







#### With a Mobile Strategy, Office Staff can..

- Visualize what's being done in the field
- Track and report work
- Modify priorities & reassign tasks





### Summary Your Mobile Strategy

esri

esri<sup>®</sup>

**Flexible** Time-saving Precise, paperless Real-time tracking **Connected maps** & analytics productivity reliability data collection & reporting Map-based Form-based ArcGIS Pro **Operations** Workforce for ArcGIS Navigator for ArcGIS Survey123 Collector for ArcGIS Dashboard for ArcGIS

Apps that work together

esri

esri•

Included with ArcGIS

esri

esri

#### Resources

For Your Mobile Strategy

- 1. ArcGIS Apps
- 2. Government Area



#### Tuesday

| Time  | Session                                                              | Room                                          |
|-------|----------------------------------------------------------------------|-----------------------------------------------|
| 9:30  | Survey123 for ArcGIS:<br>Tips and Tricks                             | Demo Theater<br>12                            |
| 10:15 | Collector for ArcGIS:<br>An Introduction                             | Ballroom<br>06 B                              |
|       | Survey123 for ArcGIS:<br>An Introduction                             | Ballroom<br>06 F                              |
| 10:30 | Discover, Validate, and<br>Resolve Issues Using<br>ArcGIS Field Apps | Demo Theater<br>12                            |
| 12:30 |