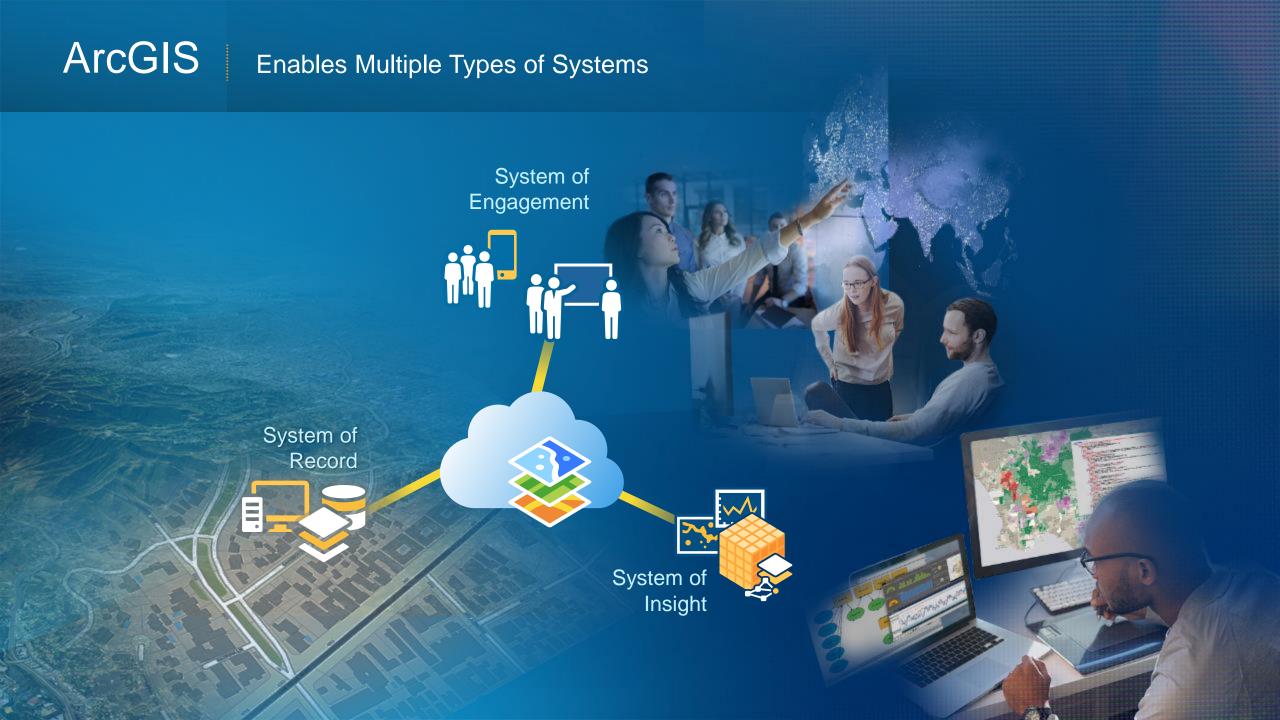

# System of Record

Organizes and Manages the Legal Record of Ownership, Value and Location

# System of Insight

**Tax Assessment** 

Nebraska

Understand the factors impacting property value and use

# System of Engagement