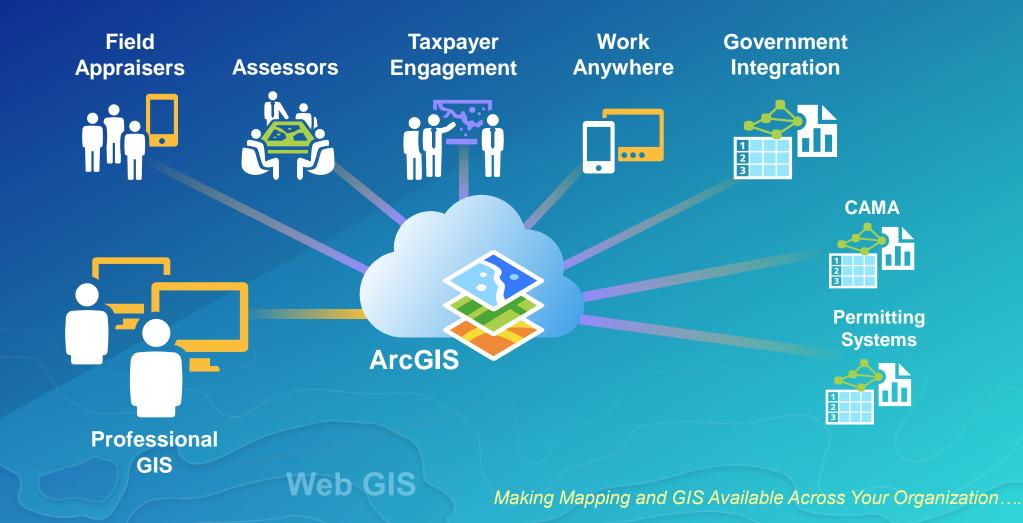

### ArcGIS – Modern Architecture

### Simplifying and Expanding

Client / Server Web Services & Apps

**Stand-Alone Desktop** — Connected Desktop

Data Models Web Maps & Layers

Static Data Real-Time

Single Server Distributed Computing

**Custom Applications** — Configurable Templates & Apps

Proprietary Data Open Data & Shared Services

2D Features 3D Features

Spatial Analysis Spatiotemporal & Big Data Analytics

Digital Cartography Smart Mapping

- Secure
- Standards-based
- Controlled Access via Identity
- Control Who Does What
  - View
  - Query
  - Edit
- Monitor/Track

http://esriland.maps.arcgis.com/home/item.html?id=59696 89b642840e39cf0491669484e0b

Bringing Together Systems of Record with a System of Engagement