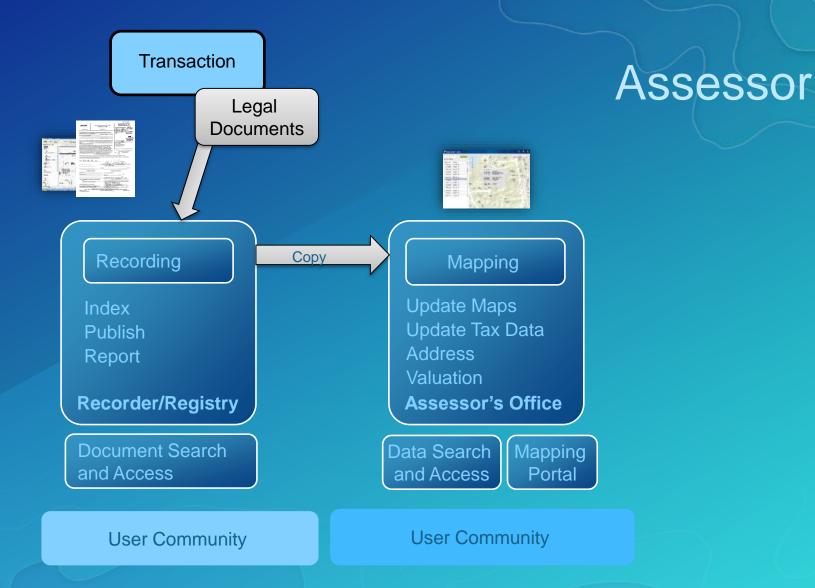

# Recording & Parcel mapping

Recorder

### **CAMA/Assessment / Tax GIS Portal/Cloud Systems Spatial Features in RDBMS** Geo-enriched Assessment / Tax Data **Python Scripts** Tax Parcel Geometry **Update New Parcel Descriptions Feature** Service