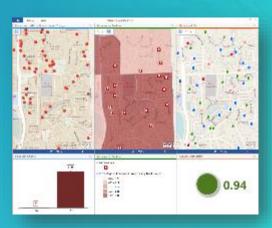

#### Value Analysis Dashboard

#### **Trade Market Area Analysis**

#### **Operations Dashboard**