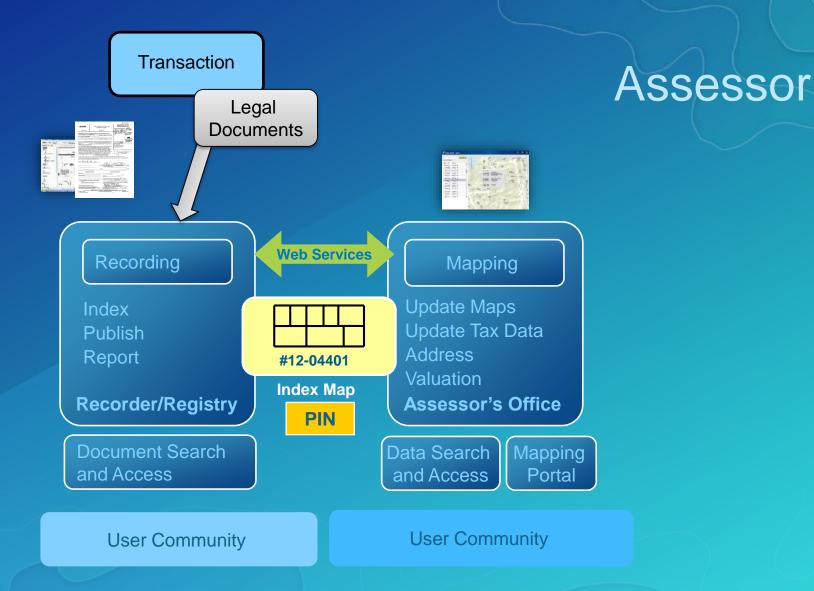

ta - ownership, value, use, planning and development of real property

- Deeds
- Mortgages
- Leases
- Titles
- Liens
- Foreclosures
- Discharges
- Easements

- Plats
- Subdivisions
- Land Surveys
- Assessment Data
- Property Tax Data
- Images
- Parcels
- .....



### Parcels

### More than geometry.....

- Geometry
- Parcel ID
- Area
- Land Use Code
- Address
- Owner
- Value
- Grantor/Grantee
- School District
- Sale Date

- Sketch
- Improvements
- Construction Type
- Photos
- Value History
- Section-TWP-RNG
- Subdivision
- Tax Account Number
- Voting Ward
- Census Block

- Neighborhood
- Soils/Ag
- Zip Code
- Ownership History
- Parent Parcel
- Tax Districts
- Special Districts
- Lot/Block
- Zoning
- •





# Recording & Parcel mapping

Recorder



# Recording & Parcel mapping

Recorder



### **CAMA/Assessment / Tax GIS Portal/Cloud Systems Spatial Features in RDBMS** Geo-enriched Assessment / Tax Data **Python Scripts** Tax Parcel Geometry **Update New Parcel Descriptions Feature** Service

**Parcel Editing Solution** 

#### **Land Records Services**

- Tax Parcels
- Sales
- Foreclosures
- Appeals
- AssessmentNeighborhoods
- Tax Reverted Property
- Historic Parcels
- Parcel Basemaps
- Public Notification
- Others...



### **Information Products**

- Maps
- Apps

••••

# GIS & CAMA Integration

Extract Transform and Load - ETL

Property Characteristics
Value and Tax Information
Sales, Foreclosures, Appeals





CAMA/Assessment / Tax Systems





**Python Scripts Produce New Layers** 

Tax Parcel Geometry w/ Property Characteristics

- Sales
- Foreclosures
- Appeals
- Ass