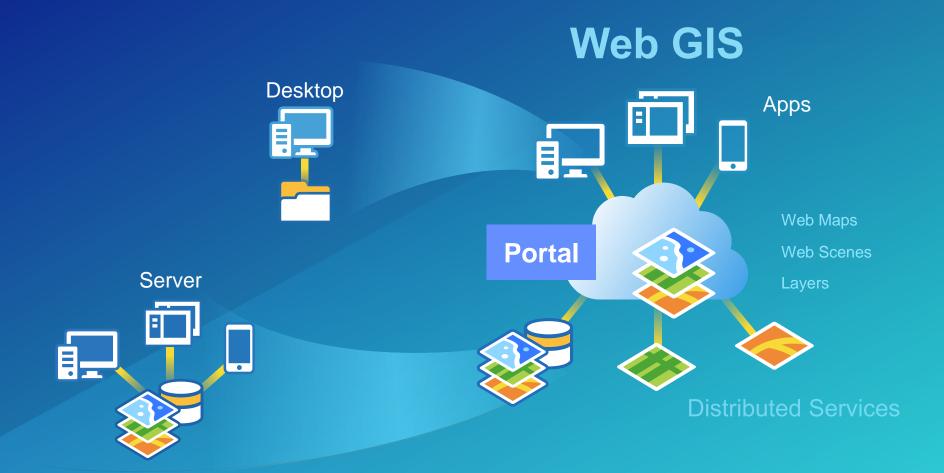

### ArcGIS – Modern Architecture

### Simplifying and Expanding

Client / Server Web Services & Apps

**Stand-Alone Desktop** — Connected Desktop

Data Models Web Maps & Layers

Static Data Real-Time

Single Server Distributed Computing

**Custom Applications** — Configurable Templates & Apps