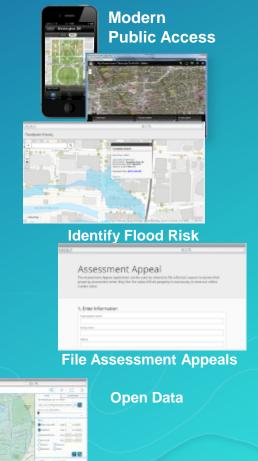

### **Modern Transparency**

Engaging taxpayers, businesses and citizens with government

**Public Notification** 

**Residential Comparable Sales** 

**Public Access to Tax/Parcel Data** 

**My Tax Distribution** 

### Maintain Taxpayer Trust and Confidence

Portal

Comparable Sales Finder

Top 25 Taxpayers

Tax Parcel Viewer

Identify Flood Risk

**Story Maps** 

Open Data

**Assessment Appeal** 

Engage and inform the public and stakeholders...