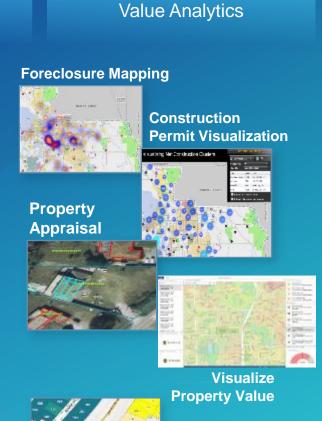

# Value Analytics

### Analysis, Visualization, Maps and Apps

Value Analysis Dashboard

Value Change Over Time

Assessment Neighborhoods

Image Comparison

Photo Survey

Exempt Properties

Discover and visualize trends and patterns.....