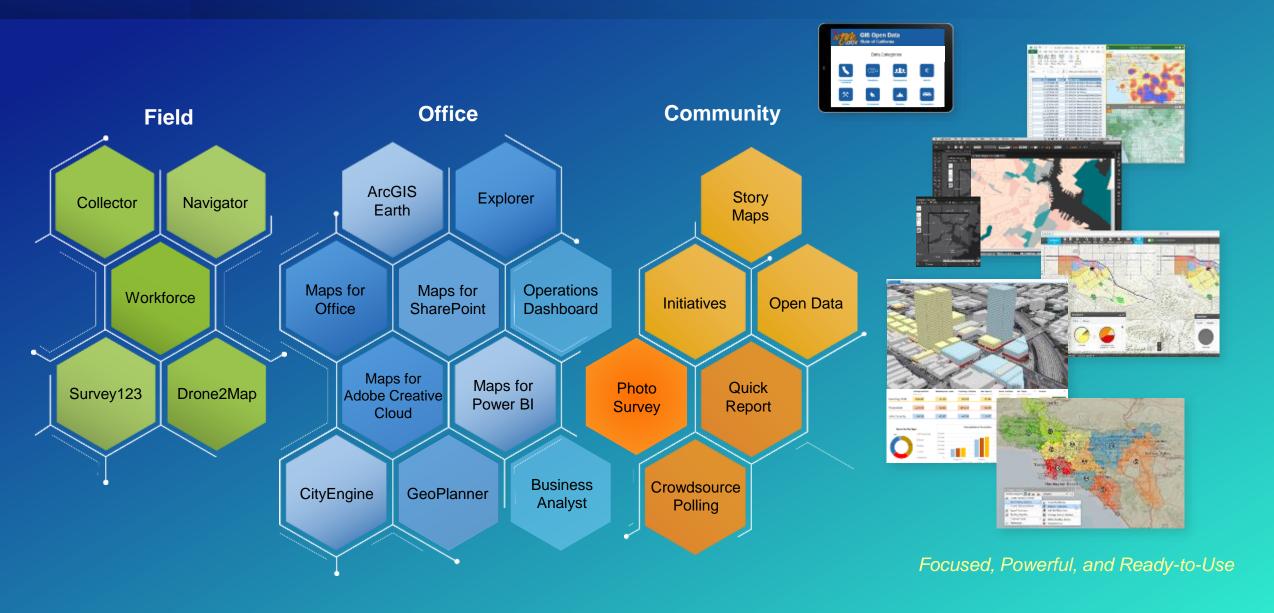

# ArcGIS Apps

### Powered by Services

- Workforce
- Operations Dashboard
- Navigator for ArcGIS
- Collector for ArcGIS
- Survey123
- Explorer for ArcGIS
- Maps for Office
- Drone2Map
- Insights for ArcGIS
- ArcGIS Earth
- Templates....

### Maps for Office

Insights

Support your workforce and workflows.....