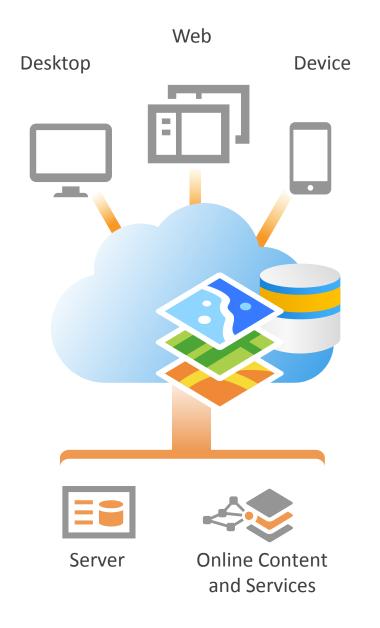

# ArcGIS An Integrated Web GIS Platform

Data Integration and Management

Analysis and Modeling

**Decision Making** 

Visualization and Mapping

Planning and Design

Action