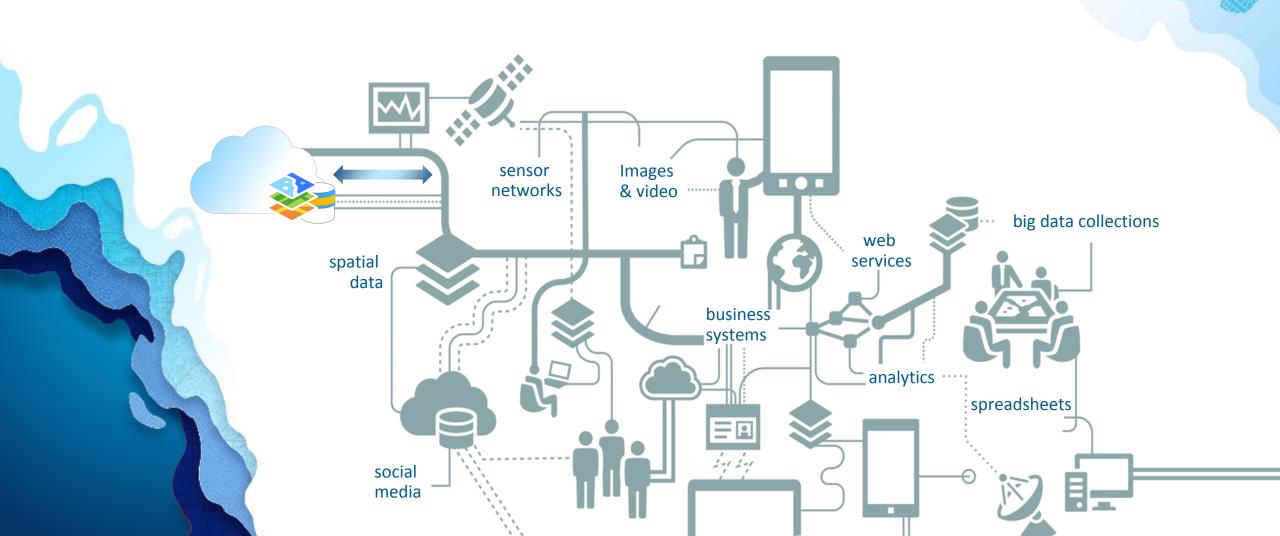

### GIS Integrates With Your Systems and Data

**Consolidating enterprise data + connecting to other systems of record** 

### GIS Integrates With Your Systems and Data

**Connect to your FM Systems of Record** 