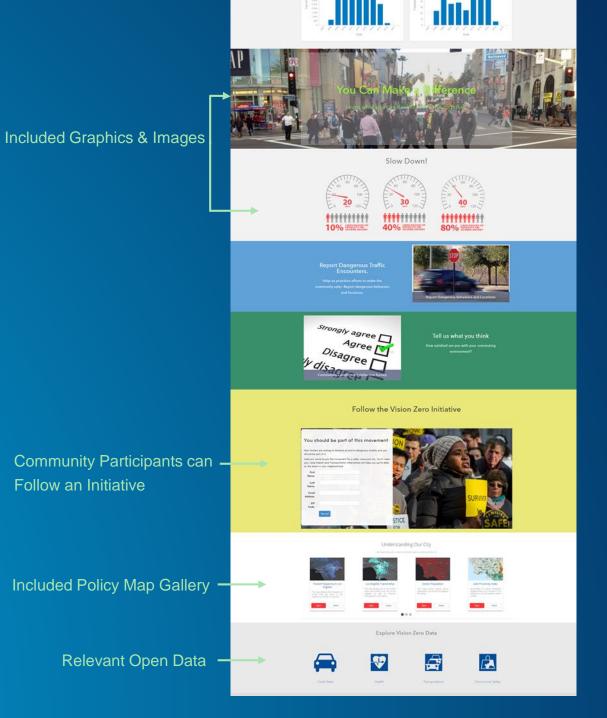

## **Community Engagement on Initiatives Initiatives**

🗔 Brenda -

Banner & Narrative

Web Page Layouts \_

Apps to Inform –

Apps to gather feedbac

Apps to monitor progress

₩**₩** 