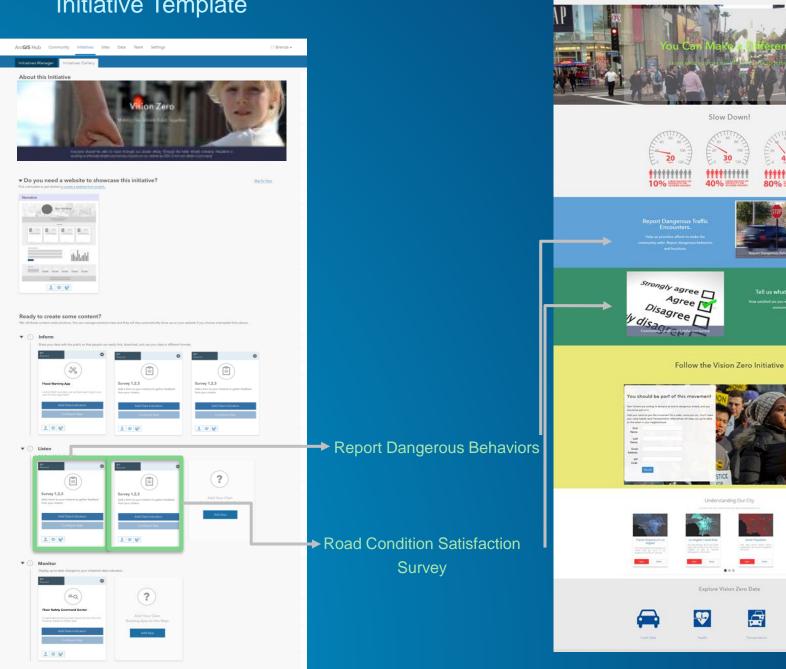

## **Community Engagement on Initiatives Initiatives**

🗔 Brenda -

Banner & Narrative

Web Page Layouts \_

Apps to Inform –

Apps to gather feedbac

Apps to monitor progress

₩**₩** 