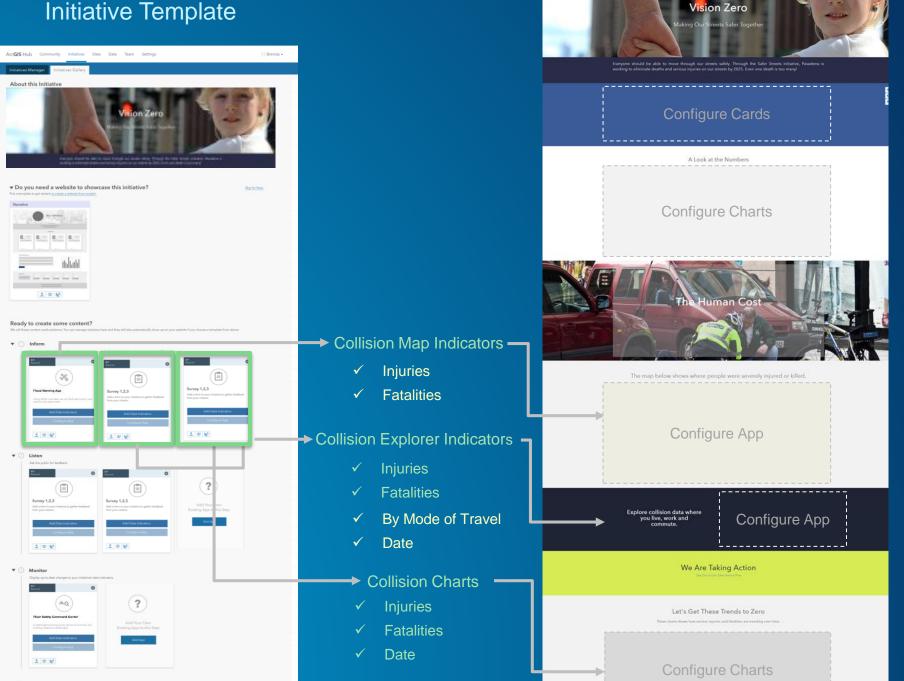

## **Community Engagement on Initiatives Initiatives**

🗔 Brenda -

Banner & Narrative

Web Page Layouts \_

Apps to Inform –

Apps to gather feedbac

Apps to monitor progress

₩**₩** 