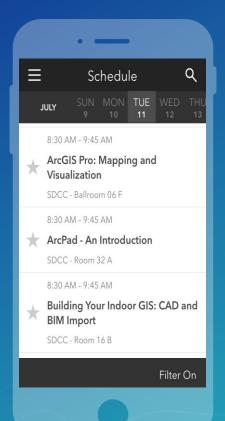

#### Download the Esri Events app and find your event

## Select the session you attended