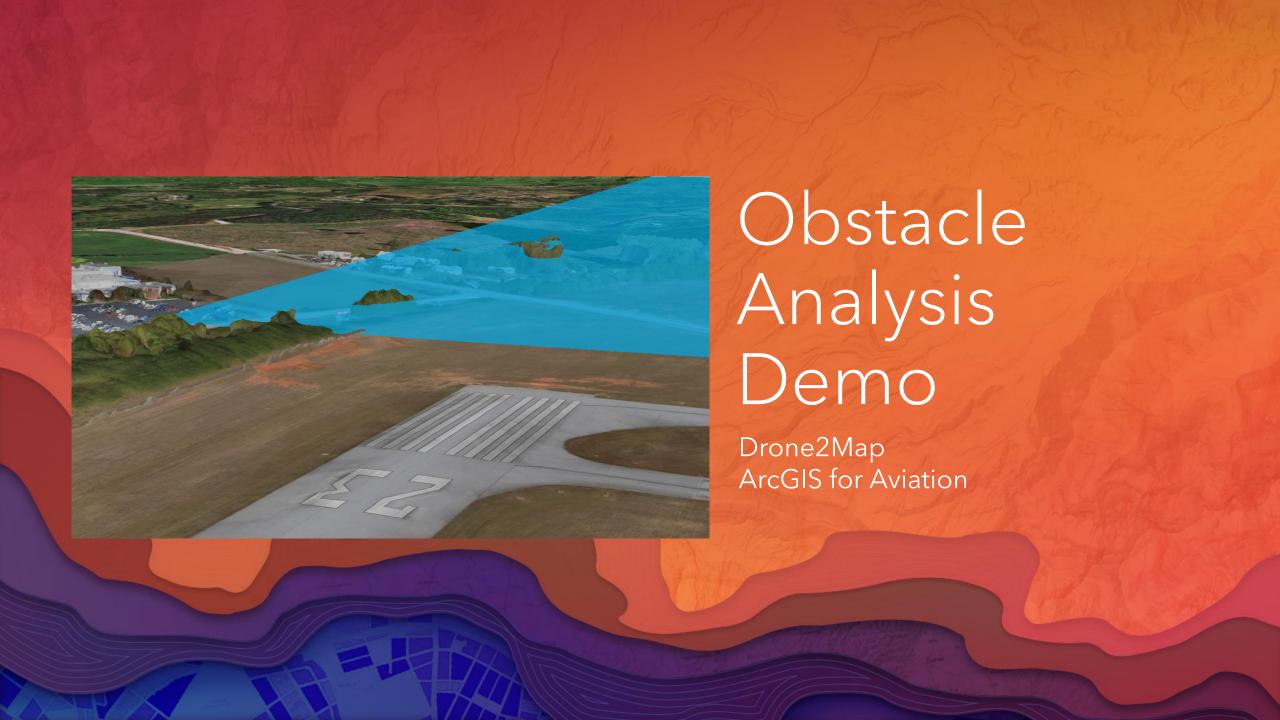

# Obstacle Analysis Demo Drone2Map & ArcGIS for Aviation

- Welcome!
- New Spin on Familiar Workflow