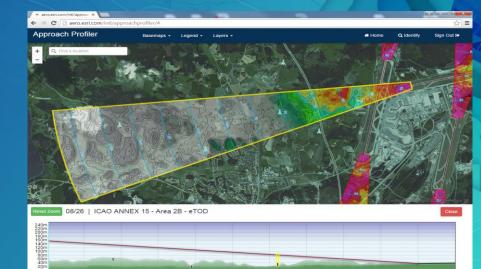

## ArcGIS for Aviation Airports

- Manage Airport Content
- Improve Data Quality and Standards Compliance
- Airport Information Products
- Airport Inspections
- Signage and Markings
- 3D Airport Content