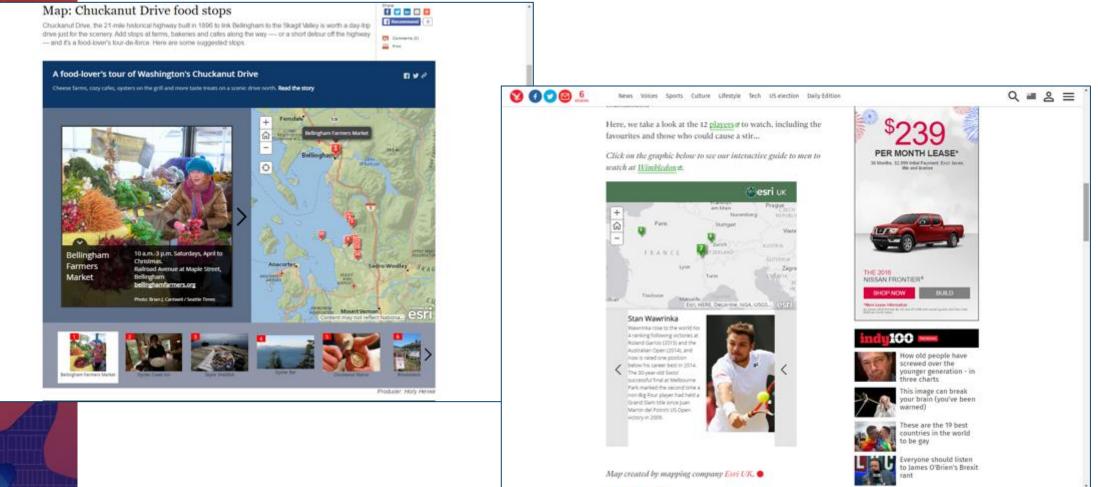

#### An Example of Spatial Analysis

You've just seen an example of Spatial Analysis applied to evaluating a potential location for a new store.