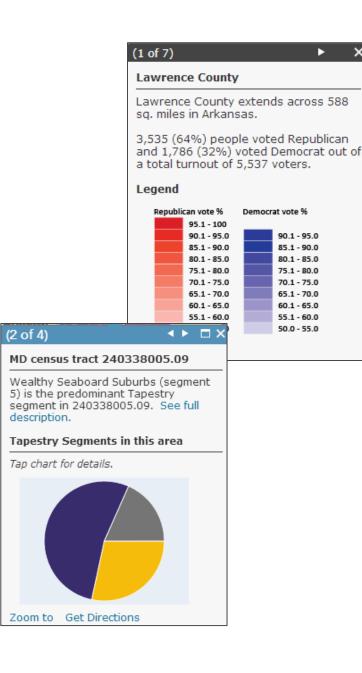

### **Pitfall:** Poor legends

day use only 0 limited camping, fire in Ο designated sites only, 3-night max urban camping, fire in 0 designated sites only, 1-night max dispersed camping, 3-night Ο max Waterway - Large Scale Black River Central Sands Wisconsin River Fox & Wolf Rivers Fox (IL) River Green Bay Tributaries Lake Superior Tributaries

LEGEND

Points

Wisconsin River Islands -

Lower Chinnews

- Remove layers from legend
- Does your map really need one?
- Add custom legend as a graphic
- Style your own legend using html/CSS
- Use colored type within a text description