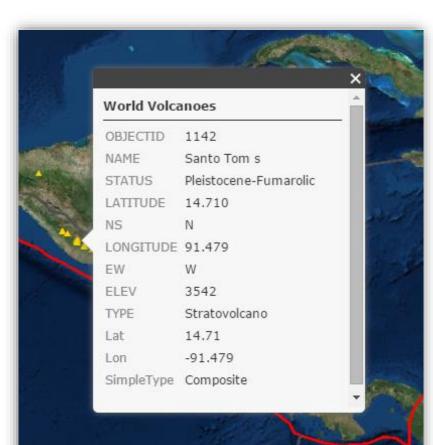

#### WHY ARE YOU YELLING AT ME? WHAT'S AN OBJECTID?

- Hide unneeded fields
- Field aliases
- Custom pop-up displays
- Use of color
- Properly sized images with links
- Arcade