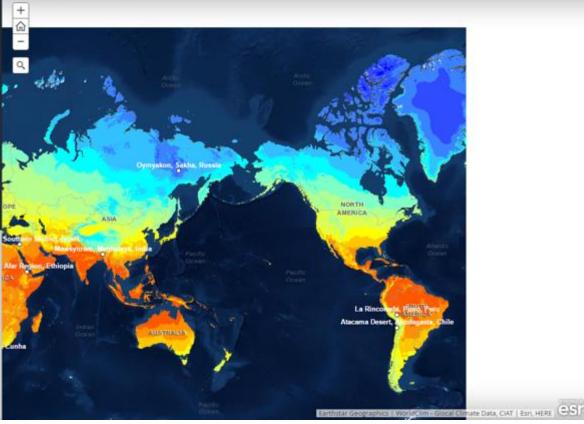

### Pitfall: Map, image, or app does not fit

The Lowest

The Highest

The Most Remote

#### Living on the Edge: The Extremes of Human Inhabitance

abata.condit

Oymyakon, Russia Mean annual temperature: 4.2°F (-15.4°C) Lowest recorded temperature: -90°F (-67.8°C) Population: 547

There's chilly, there's cold, and then there's Oymyakon. Several hundred miles from the Arctic Circle, this village in Siberia is nicknamed the "Bele of Cold." The valley it's nestied in, far from the temperature-moderating effects of a sea, locks cold Arctic air over Oymyakon, encapsulating it in a frigid bubble. Oymyakon is no place for PETA activists: the best way to <u>stay warm outside is to wear fur</u>. It was just a stop for reindeer herders until the early 1920s, when the Soviet government forced nomadic peoples to settle there. Around that time, the government installed a weather station that in February 1933 measured <u>the coldest recorded</u> temperature in an inhabited area. a record that still stands today.