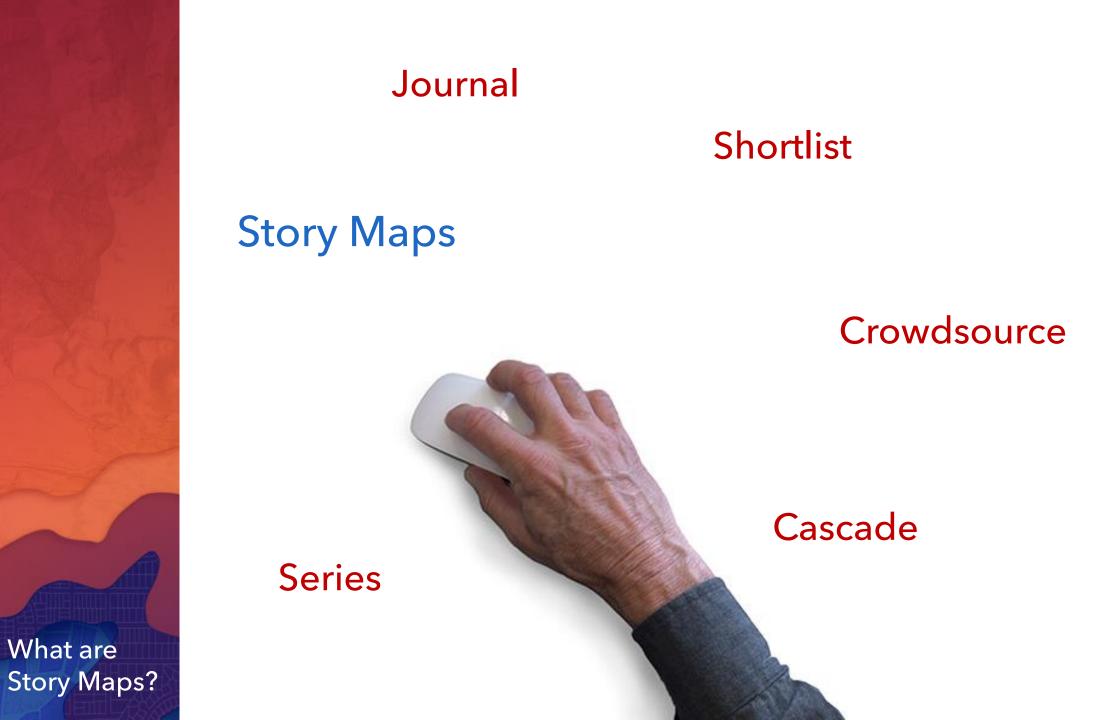

# Story Maps include an array of apps that provide different ways to tell a story.

Sequential narratives

## Story Maps

Presenting a series of points of interest

Enabling a "crowd" to participate in a story

Scrolling through maps and multimedia

Comparing several maps

What are