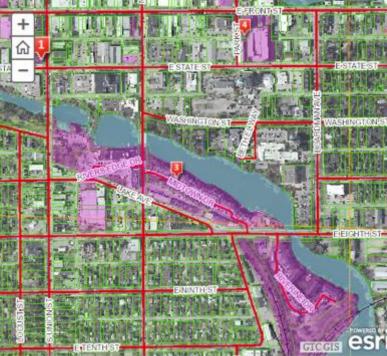

#### **Pitfall:** Too much information

#### **Grand Traverse County - Brownfield Projects**

Mapping provided by Grand Traverse County G.I.S. Department 🛛 🖉 🤗

Grand Traverse County, Planning & Development

Bank of Northern Michigan The Kinney Building historically operated as a gasoline service station from at least 1918 to June 1986 at the northwest corner of Union Street at State Street. After 1986, it was used solely as an automotive repair facility until purchased and redeveloped through the aid of Brownfield Plan tools. The small, one-story, slab-on-grade service station was to become the Bank of Northern Michigan with three stories and a full basement along with the neighboring "Mid-Block Building" -

Bank of Northern Michigan

Avoiding

Pitfalls

Melling Tool Property R

River's Edge (Midtown)

Radio Centre / Park Street Redevelopment VanWagoner

Harbour View Centre

Traverse City Place

(Scam

(Midtown) R

- Keep descriptions to their essence
- Use links (if you really need to)