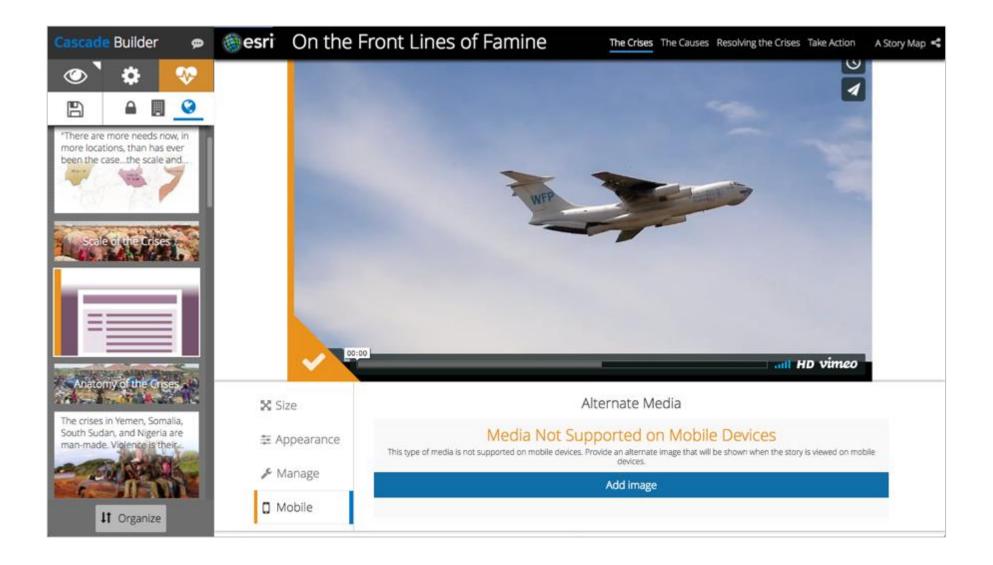

# What's New and Coming

Cascade enhancements

Cascade enhancements | White type on black background theme

| Theme   Light   Dark   Fonts   Titles   Body   Georgia ▼   Georgia ▼ Georgia ▼ | Logo & Sharing | Bookmarks | Appearance                                                                                                                                             |
|--------------------------------------------------------------------------------|----------------|-----------|--------------------------------------------------------------------------------------------------------------------------------------------------------|
| Fonts<br>Titles Body                                                           |                | Dark      | Lorem Ipsum<br>Lorem ipsum dolor sit<br>amet, consectetur<br>adipiscing elit sed do<br>eiusmod tempor. Mauris<br>consequat orci nec<br>magna facilisis |
|                                                                                |                | Date      | bibendum at eget libero.                                                                                                                               |
|                                                                                |                |           |                                                                                                                                                        |
|                                                                                | Open Sans      |           |                                                                                                                                                        |
| Open Sans                                                                      | Noto Serif     |           |                                                                                                                                                        |
|                                                                                | Georgia        |           |                                                                                                                                                        |
| Noto Serif<br>Georgia                                                          | Arial          |           | APPLY CLO                                                                                                                                              |

Cascade enhancements | Font choices

Cascade enhancements | Alternate Media ...and MP3 sound files!