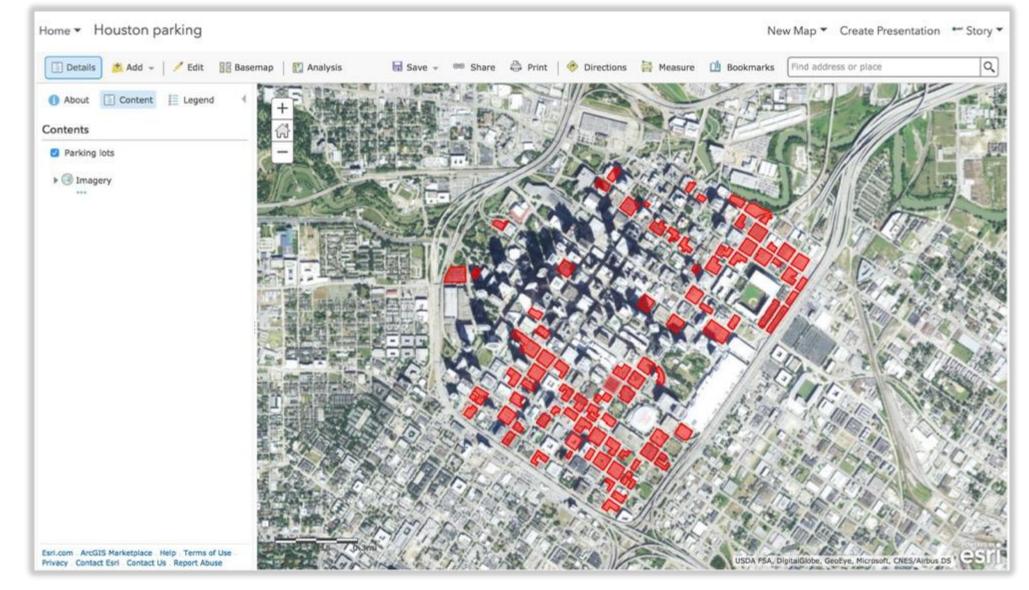

#### Resources

My Stories

Alternate workflow: ArcGIS Online

| Home - Houston parking                                                               | Share                                                                                                                                               | New Map  Create Presentation  Story  X is place Q |
|--------------------------------------------------------------------------------------|-----------------------------------------------------------------------------------------------------------------------------------------------------|---------------------------------------------------|
| About Content E Le                                                                   | Choose who can view this map.<br>Your map is currently shared with these people.                                                                    |                                                   |
| Parking lots                                                                         | Everyone (public)  Storytelling with Maps  Members of these groups:  AGOL maps for story map viewer Asbury share Cross-cours sharing test with Bern |                                                   |
|                                                                                      | Cross-org sharing test with Bern<br>GeoJobe Admin Tools<br>Jon Share<br>Lee's Test Group<br>My BAO Group<br>My CA Group                             |                                                   |
|                                                                                      | Share current map extent Embed this map EMBED IN WEBSITE CREATE A WEB APP                                                                           |                                                   |
|                                                                                      |                                                                                                                                                     |                                                   |
| Earl.com ArcGiJS Marketplace Help Terms<br>Privacy Contact Earl Contact Us Report A2 | of Use                                                                                                                                              | DONE                                              |

Alternate workflow: ArcGIS Online

Details Add - / About Content Contents Parking lots > Imagery

The Path

to Success

Alternate workflow: ArcGIS Online