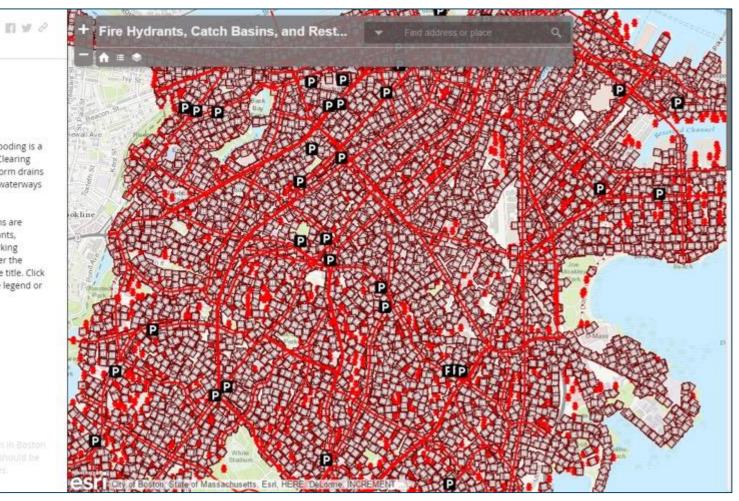

#### Catch Basins

#### Prevent Flooding from Snow Melt

With this year's record breaking snowfall, flooding is a real danger as temperatures begin to rise. Clearing snow, ice, and trash from catch basins or storm drains keeps our streets clear of puddles and our waterways free of pollutants.

This map shows where all of the catch basins are located. It also shows locations of fire hydrants, restricted parking roads and alternative parking garages. To zoom into a neighborhood, enter the address on the search bar to the right of the title. Click on the icons under the map title to view the legend or select the layer(s) that interest you.