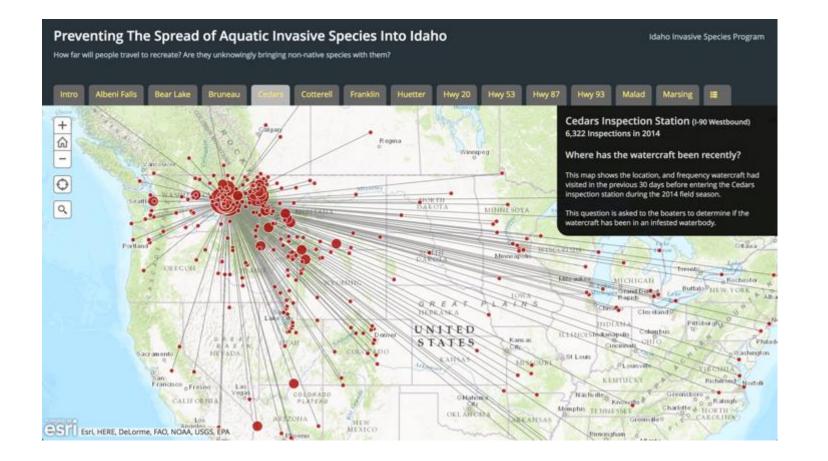

# Why Does it Matter?

 $\left( \right)$ 

## 1 Liberate Your Data

Too much data is imprisoned within the organizations that own it

## 1 Liberate Your Data

It will do more, and better, if it's available to all

> Part of the process is making your data a "good citizen"

# 2 Expand the GIS Spectrum

#### It's more than just analysis

Storytelling

Why it

Matters

# 3 Share Your Work

If you're a GIS professional... show what you've done

# 4 Spread the Word

Story maps can show people how special your place is

| and the second states | ngkok, Thaila<br>lection of cool places to cl | And the second     |                                                                                                                                                                                                                                                                                                                                                                                                                                                                                                                                                                                                                                                                                                                                                                                                                                                                                                                                                                                                                                                                                                                                                                                                                                                                                                                                                                                                                                                                                                                                                                                                                                                                                                                                                                                                                                                                                                                                                                                                                                                                                                                                                                                                                                                                                                                                                                                                                                                                                                                                                                                                                                           | A stary map B y 2                                                                                                                   |
|-----------------------|-----------------------------------------------|--------------------|-------------------------------------------------------------------------------------------------------------------------------------------------------------------------------------------------------------------------------------------------------------------------------------------------------------------------------------------------------------------------------------------------------------------------------------------------------------------------------------------------------------------------------------------------------------------------------------------------------------------------------------------------------------------------------------------------------------------------------------------------------------------------------------------------------------------------------------------------------------------------------------------------------------------------------------------------------------------------------------------------------------------------------------------------------------------------------------------------------------------------------------------------------------------------------------------------------------------------------------------------------------------------------------------------------------------------------------------------------------------------------------------------------------------------------------------------------------------------------------------------------------------------------------------------------------------------------------------------------------------------------------------------------------------------------------------------------------------------------------------------------------------------------------------------------------------------------------------------------------------------------------------------------------------------------------------------------------------------------------------------------------------------------------------------------------------------------------------------------------------------------------------------------------------------------------------------------------------------------------------------------------------------------------------------------------------------------------------------------------------------------------------------------------------------------------------------------------------------------------------------------------------------------------------------------------------------------------------------------------------------------------------|-------------------------------------------------------------------------------------------------------------------------------------|
| City Dining           | hopping Sightse                               | eing Nightiife     |                                                                                                                                                                                                                                                                                                                                                                                                                                                                                                                                                                                                                                                                                                                                                                                                                                                                                                                                                                                                                                                                                                                                                                                                                                                                                                                                                                                                                                                                                                                                                                                                                                                                                                                                                                                                                                                                                                                                                                                                                                                                                                                                                                                                                                                                                                                                                                                                                                                                                                                                                                                                                                           |                                                                                                                                     |
| Cappen                | El Geothe                                     | E San Window       | + a Barg Phiat Order Dusit Antoning And Company                                                                                                                                                                                                                                                                                                                                                                                                                                                                                                                                                                                                                                                                                                                                                                                                                                                                                                                                                                                                                                                                                                                                                                                                                                                                                                                                                                                                                                                                                                                                                                                                                                                                                                                                                                                                                                                                                                                                                                                                                                                                                                                                                                                                                                                                                                                                                                                                                                                                                                                                                                                           | Suthisan WChchai Rd Griffing<br>Din Daeng Pracha Uthat Rd<br>Bunglok Metropolitan<br>Threetenden Perincel (C): Huai Khwang Griffing |
| Ermarkarmet Diner     | enia                                          | La Ara             | Pira Nakhon<br>Bargiot Metropitan<br>Aminatization Provincial Hat                                                                                                                                                                                                                                                                                                                                                                                                                                                                                                                                                                                                                                                                                                                                                                                                                                                                                                                                                                                                                                                                                                                                                                                                                                                                                                                                                                                                                                                                                                                                                                                                                                                                                                                                                                                                                                                                                                                                                                                                                                                                                                                                                                                                                                                                                                                                                                                                                                                                                                                                                                         | 2nd Expressway Parma 9. Ad                                                                                                          |
| E Maraket             | Asim Restaured                                | Curren larg liur   | Ingkok Yai Sampranthawaru J                                                                                                                                                                                                                                                                                                                                                                                                                                                                                                                                                                                                                                                                                                                                                                                                                                                                                                                                                                                                                                                                                                                                                                                                                                                                                                                                                                                                                                                                                                                                                                                                                                                                                                                                                                                                                                                                                                                                                                                                                                                                                                                                                                                                                                                                                                                                                                                                                                                                                                                                                                                                               | Vadhana Vadhana<br>Vadhana<br>Vadhana<br>Vadhana<br>Vadhana<br>Khlore Toel                                                          |
| Practical Part Yang   | Chaf Max                                      | Pad Thai Thip Same | Thon Buri Halford Sathon<br>Thon Buri Halford Chan Rg<br>Chan Rg<br>Bang Kho Laem<br>Superstantion of the Sathon<br>Chan Rg<br>Sathon<br>Chan Rg<br>Sathon<br>Chan Rg<br>Sathon<br>Chan Rg<br>Sathon<br>Sathon<br>Chan Rg<br>Sathon<br>Sathon<br>Sathon<br>Sathon<br>Sathon<br>Sathon<br>Sathon<br>Sathon<br>Sathon<br>Sathon<br>Sathon<br>Sathon<br>Sathon<br>Sathon<br>Sathon<br>Sathon<br>Sathon<br>Sathon<br>Sathon<br>Sathon<br>Sathon<br>Sathon<br>Sathon<br>Sathon<br>Sathon<br>Sathon<br>Sathon<br>Sathon<br>Sathon<br>Sathon<br>Sathon<br>Sathon<br>Sathon<br>Sathon<br>Sathon<br>Sathon<br>Sathon<br>Sathon<br>Sathon<br>Sathon<br>Sathon<br>Sathon<br>Sathon<br>Sathon<br>Sathon<br>Sathon<br>Sathon<br>Sathon<br>Sathon<br>Sathon<br>Sathon<br>Sathon<br>Sathon<br>Sathon<br>Sathon<br>Sathon<br>Sathon<br>Sathon<br>Sathon<br>Sathon<br>Sathon<br>Sathon<br>Sathon<br>Sathon<br>Sathon<br>Sathon<br>Sathon<br>Sathon<br>Sathon<br>Sathon<br>Sathon<br>Sathon<br>Sathon<br>Sathon<br>Sathon<br>Sathon<br>Sathon<br>Sathon<br>Sathon<br>Sathon<br>Sathon<br>Sathon<br>Sathon<br>Sathon<br>Sathon<br>Sathon<br>Sathon<br>Sathon<br>Sathon<br>Sathon<br>Sathon<br>Sathon<br>Sathon<br>Sathon<br>Sathon<br>Sathon<br>Sathon<br>Sathon<br>Sathon<br>Sathon<br>Sathon<br>Sathon<br>Sathon<br>Sathon<br>Sathon<br>Sathon<br>Sathon<br>Sathon<br>Sathon<br>Sathon<br>Sathon<br>Sathon<br>Sathon<br>Sathon<br>Sathon<br>Sathon<br>Sathon<br>Sathon<br>Sathon<br>Sathon<br>Sathon<br>Sathon<br>Sathon<br>Sathon<br>Sathon<br>Sathon<br>Sathon<br>Sathon<br>Sathon<br>Sathon<br>Sathon<br>Sathon<br>Sathon<br>Sathon<br>Sathon<br>Sathon<br>Sathon<br>Sathon<br>Sathon<br>Sathon<br>Sathon<br>Sathon<br>Sathon<br>Sathon<br>Sathon<br>Sathon<br>Sathon<br>Sathon<br>Sathon<br>Sathon<br>Sathon<br>Sathon<br>Sathon<br>Sathon<br>Sathon<br>Sathon<br>Sathon<br>Sathon<br>Sathon<br>Sathon<br>Sathon<br>Sathon<br>Sathon<br>Sathon<br>Sathon<br>Sathon<br>Sathon<br>Sathon<br>Sathon<br>Sathon<br>Sathon<br>Sathon<br>Sathon<br>Sathon<br>Sathon<br>Sathon<br>Sathon<br>Sathon<br>Sathon<br>Sathon<br>Sathon<br>Sathon<br>Sathon<br>Sathon<br>Sathon<br>Sathon<br>Sathon<br>Sathon<br>Sathon<br>Sathon<br>Sathon<br>Sathon<br>Sathon<br>Sathon<br>Sathon<br>Sathon<br>Sathon<br>Sathon<br>Sathon<br>Sathon<br>Sathon<br>Sathon<br>Sathon<br>Sathon<br>Sathon<br>Sathon<br>Sathon<br>Sathon<br>Sathon<br>Sathon<br>Sathon<br>Sathon<br>Sathon<br>Sathon<br>Sathon<br>Sathon<br>Sathon<br>Sathon<br>Sathon<br>Sathon<br>Sathon<br>Sathon<br>Sathon<br>Sathon<br>Sathon<br>Sathon<br>Sathon<br>Sathon<br>Sathon<br>Sathon<br>Sathon<br>Sathon | Hang Kachtha<br>Hang Kachtha<br>Hang Ko Bua                                                                                         |
| MAN PL                | AND SA                                        |                    | Ratio                                                                                                                                                                                                                                                                                                                                                                                                                                                                                                                                                                                                                                                                                                                                                                                                                                                                                                                                                                                                                                                                                                                                                                                                                                                                                                                                                                                                                                                                                                                                                                                                                                                                                                                                                                                                                                                                                                                                                                                                                                                                                                                                                                                                                                                                                                                                                                                                                                                                                                                                                                                                                                     | earli                                                                                                                               |