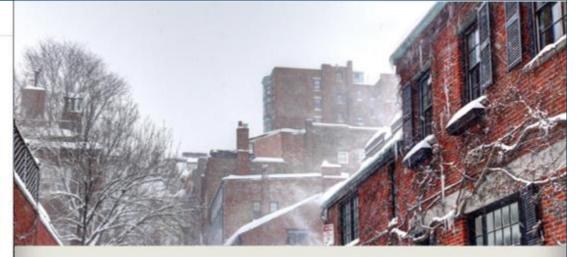

#### **Snow Journal**

Dy O

Boston Snow 2015

A Story Map

.

.

This was a year for breaking records. An incredible 110.6 inches of snow fell on Boston, making this the snowlest winter in recorded history. From January 26th to February 18th, Boston received over 7 feet of snow from four major snowstorms. Very little melting occurred due to consistantly frigid temperatures. Boston Public Schools closed for 8 days. Travel was banned one day and people were encouraged to stay off the roads on several other days. Boston Police and Inspectional Services gave over 1,100 rides to nurses and emergency workers. Our homeless shelters were open around the clock, sheltering more than 600 guests each night.