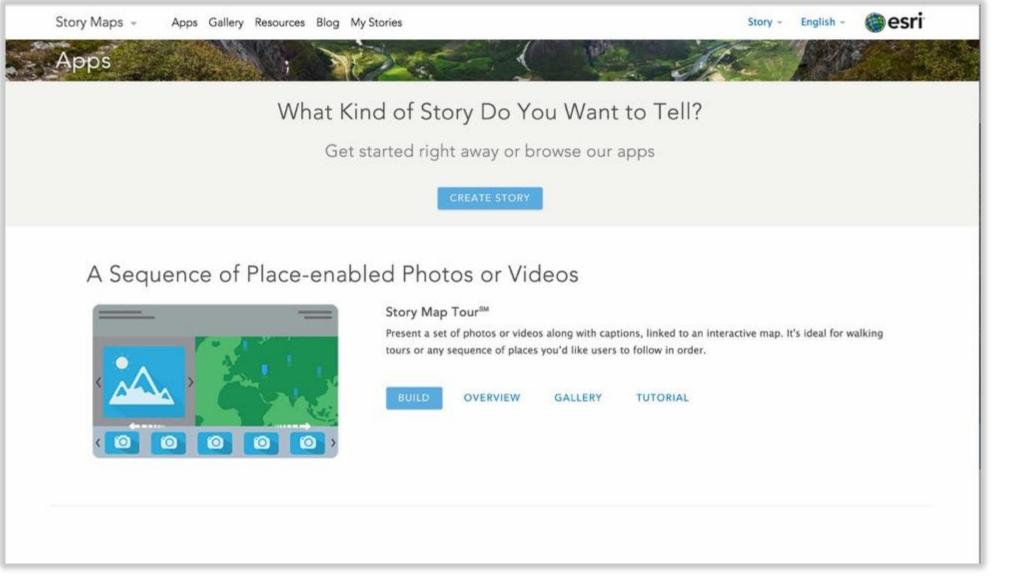

**Apps Page** 

#### A Curated Set of Places of Interest

#### Story Map Shortlist<sup>™</sup> BETA

Present a large number of places organized into tabs based on themes, for example, food, hotels, and attractions. As your users navigate around the map, the tabs update to show them just the places in their current map extent.