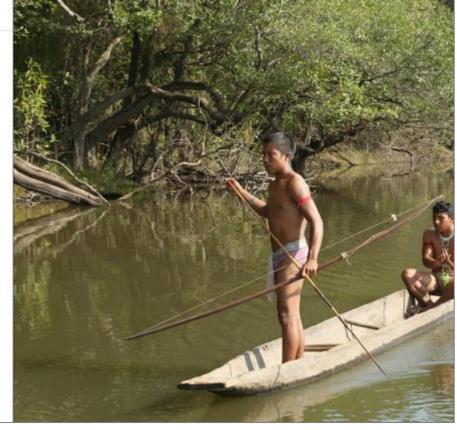

### **Stories that inform**

Over the past fifty years, oil production has <u>drastically increased</u> in order to meet the world's growing demand for oil. At the intersection between incessant demand and exploitation processes that entail serious socio-environmental harm lies western Amazonia, one of the world's primary petroleum sources. This region, <u>considered one of the lungs of the planet</u> and home to hundreds of indigenous communities, is at risk of suffering irreversible damage.

Among the communities that inhabit the Ecuadorian Amazon are the Kichwa de Sarayaku people. This community has struggled for decades against illegal incursions, defending their territory, way of life and environment. Above all, the Sarayaku people defend the living forest.

This tool aims to recount, using images and maps, the long road of struggle of the Kichwa de Sarayaku people in order to protect their territory both within Ecuador and before international courts of justice. Throughout this journey, they have been assisted by a legal team, in which the Centre for Justice and International Law (CEJIL) is a participant.

To arrest the narrative in its entirety risk on the red text or the humons to discover

Story Maps We Love

Sarayaku: In Defense of Territory Amazon Conservation Team | Link

the Kic for dec way of defend This to of stru their te courts