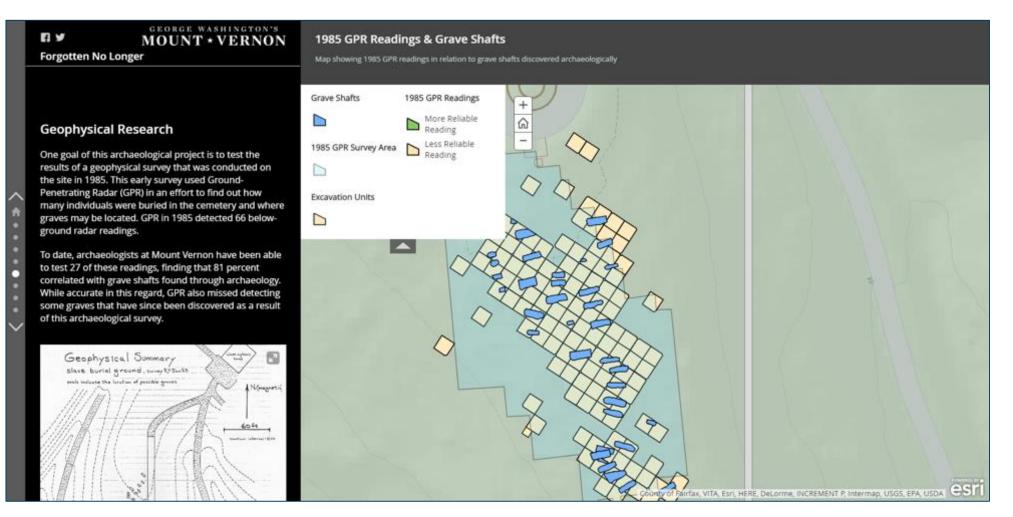

of snow fell on Boston, making this the snowlest winter in recorded history. From January 26th to February 18th, Boston received over 7 feet of snow from four major snowstorms. Very little melting occurred due to consistantly frigid temperatures. Boston Public Schools closed for 8 days. Travel was banned one day and people were encouraged to stay off the roads on several other days. Boston Police and Inspectional Services gave over 1,100 rides to nurses and emergency workers. Our homeless shelters were open around the clock, sheltering more than 600 guests each night.

The topics covered in this Map Journal are:



- Load your local images into the story map builder
- Leverage Flickr
- Optimize your images for web use before hosting

### **Pitfall:** Apps and Story Maps in your story map



#### **Pitfall:** Apps and Story Maps in your story map

#### Snow Journal

#### Catch Basins

#### Prevent Flooding from Snow Melt

With this year's record breaking snowfall, flooding is a real danger as temperatures begin to rise. Clearing snow, ice, and trash from catch basins or storm drains keeps our streets clear of puddles and our waterways free of pollutants.

This map shows where all of the catch basins are located. It also shows locations of fire hydrants, restricted parking roads and alternative parking garages. To zoom into a neighborhood, enter the address on the search bar to the right of the title. Click on the icons under the map title to view the legend or select the layer(s) that interest you.

Winter Roof Advisory for Homeowners

Preventing Potential Roof Collapses Wit