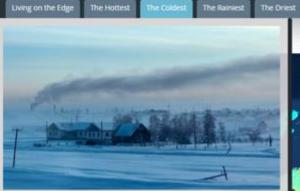

### Pitfall: Map, image, or app does not fit

The Lowest

The Highest

The Most Remote

#### Living on the Edge: The Extremes of Human Inhabitance

abata.condit

Oymyakon, Russia Mean annual temperature: 4.2°F (-15.4°C) Lowest recorded temperature: -90°F (-67.8°C) Population: 547

There's chilly, there's cold, and then there's Oymyakon. Several hundred miles from the Arctic Circle, this village in Siberia is nicknamed the "Bele of Cold." The valley it's nestied in, far from the temperature-moderating effects of a sea, locks cold Arctic air over Oymyakon, encapsulating it in a frigid bubble. Oymyakon is no place for PETA activists: the best way to <u>stay warm outside is to wear fur</u>. It was just a stop for reindeer herders until the early 1920s, when the Soviet government forced nomadic peoples to settle there. Around that time, the government installed a weather station that in February 1933 measured <u>the coldest recorded</u> temperature in an inhabited area. a record that still stands today.

The cold makes everything difficult. The region's permatrost permits only a very short growing season, so the local diet is nearly exclusively fish, reindeer, horse, and their animals' mile. Vehicles are usually stored in heated garages since diesel freezes at -38°F (-50°C), and lighting fires beneath fuel tanks to prevent freezing is commonplace. Many homes don't have running water due to pipes' tendency to freeze, meaning that <u>outhouses</u> are the commode of choice. Oddly enough, laundry is dried outside, where wet clothing turns to ice, and the ice then sublimates, leaving the clothing mostly dry. Despite the challenges, residents are