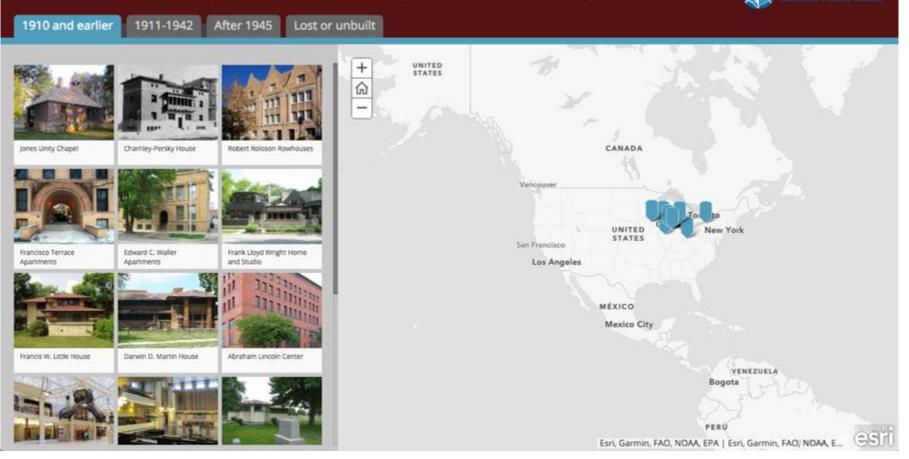

#### A selection of Frank Lloyd Wright buildings

Over the course of his storied career, Frank Lloyd Wright designed over 400 different structures, ranging in scope and scale from modest houses to cavernous museums. This story map, created on the eve of Wright's 150th birthday on June 8, 2017, celebrates some of the enigmatic architect's most memorable buildings.