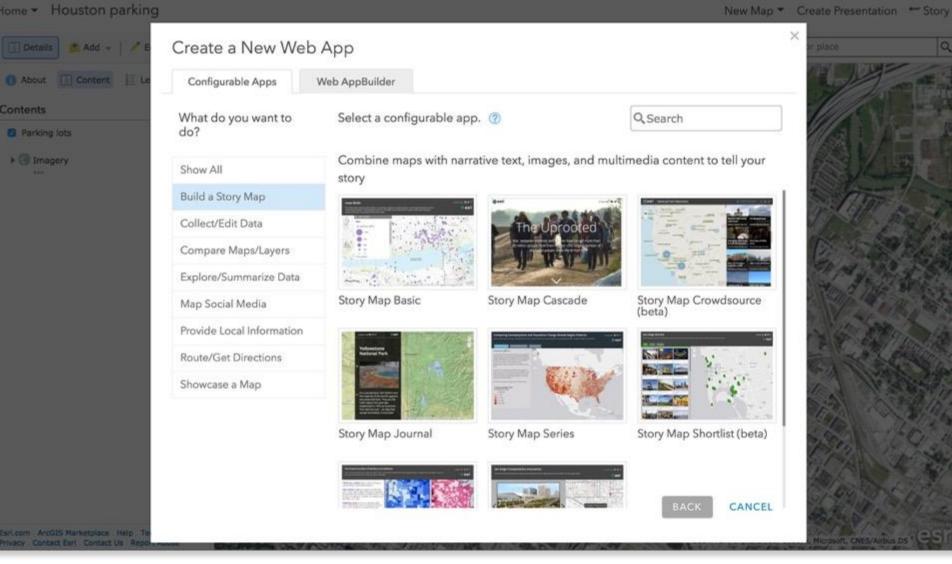

**Apps Page** 

TUTORIAL

1 Top

The Path to Success

Apps Page

| States of the Party of the | s Gallery Resources Blog | My Stories  |                | Story -    | English - OCE         |
|----------------------------|--------------------------|-------------|----------------|------------|-----------------------|
| Apps                       |                          | Create a    | New Story      |            |                       |
|                            |                          | Pick an App | Ask the Pros   |            |                       |
| A Sequen                   | MAP TOUR                 | MAP JOURNAL | CASCADE        | MAP SERIES |                       |
|                            | CROWDSOURCE              | SHORTLIST   | SWIPE/SPYGLASS | BASIC      | t's ideal for walking |
|                            |                          |             |                | CLOSE      |                       |

Create a Story wizard

Story Maps - Apps Gallery Resources Blog My Stories

esri

English -