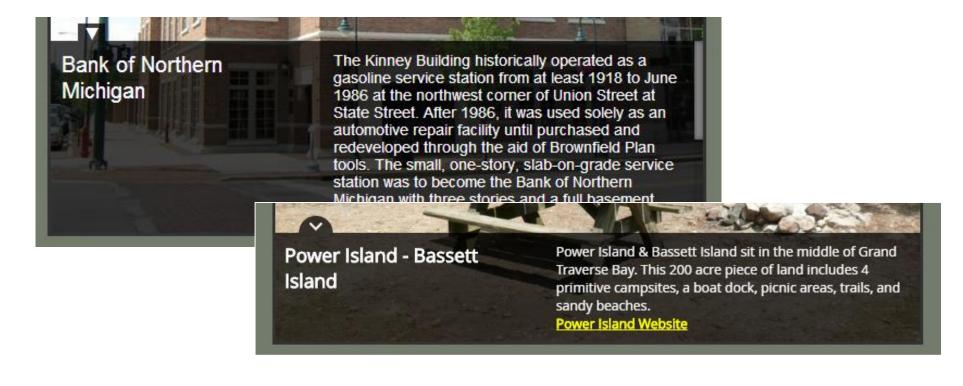

#### **Grand Traverse County - Brownfield Projects**

Mapping provided by Grand Traverse County G.I.S. Department 🛛 🖉 🤗

Grand Traverse County, Planning & Development

Bank of Northern Michigan The Kinney Building historically operated as a gasoline service station from at least 1918 to June 1986 at the northwest corner of Union Street at State Street. After 1986, it was used solely as an automotive repair facility until purchased and redeveloped through the aid of Brownfield Plan tools. The small, one-story, slab-on-grade service station was to become the Bank of Northern Michigan with three stories and a full basement along with the neighboring "Mid-Block Building" -

Bank of Northern Michigan

Avoiding

Pitfalls

Melling Tool Property R

River's Edge (Midtown)

Radio Centre / Park Street Redevelopment VanWagoner

Harbour View Centre

Traverse City Place