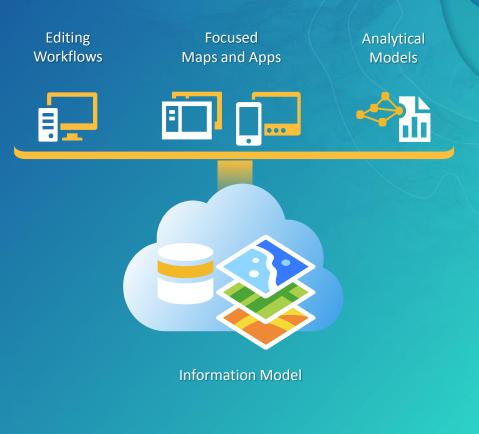

## How do I get started?

Leverage solution offerings to maximize technical expertise and minimize deployment time

- Deploy quick wins
  - Configure your mapping platform
  - Align with strategic business needs
  - Implement one or more focused maps and apps
  - Organize your data
  - Iterate....

...embrace an agile implementation approach