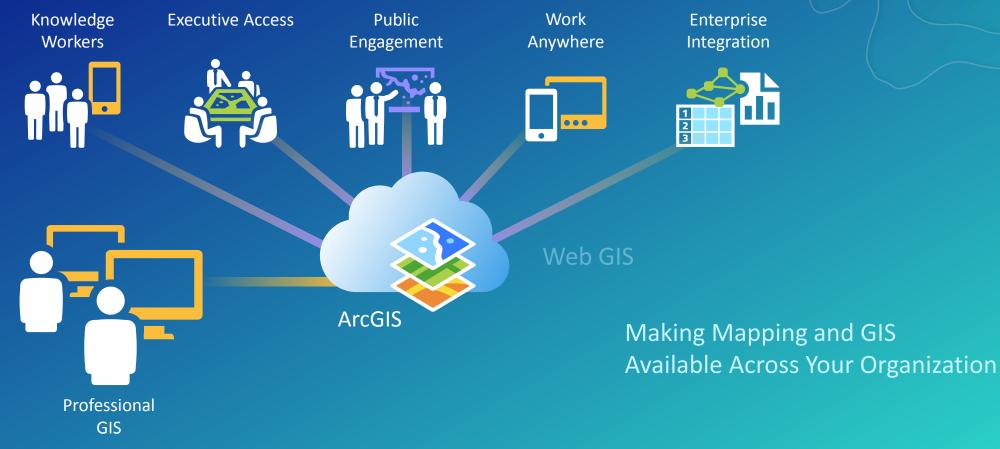

## ArcGIS as a Platform

Simple, Open, and Configurable

Transforming the Role of GIS

## **Turning Point**

Solutions for Esri's government customers

### Collection of useful maps and apps

- Configurable and extensible
- Freely available and fully supported
- Community of users
  - Best Practices / Implementation Support
- Network of Esri Services and Partner offerings
  - Help users implement, sustain and enhance

.....Available on-premise or in the cloud

- Deliver maps and applications quickly throughout their organization
  - Roadmap for standard capabilities, improve service delivery, expand reach, innovation....
- Stay current with future releases / avoid legacy technology
  - Save time and money, leverage new ArcGIS offerings, focus on complex or unique problems....
- Unlock geospatial platform so it can be leveraged by many
- Leverage the collective knowledge of the entire community
  - Best practices, industry tradecraft....