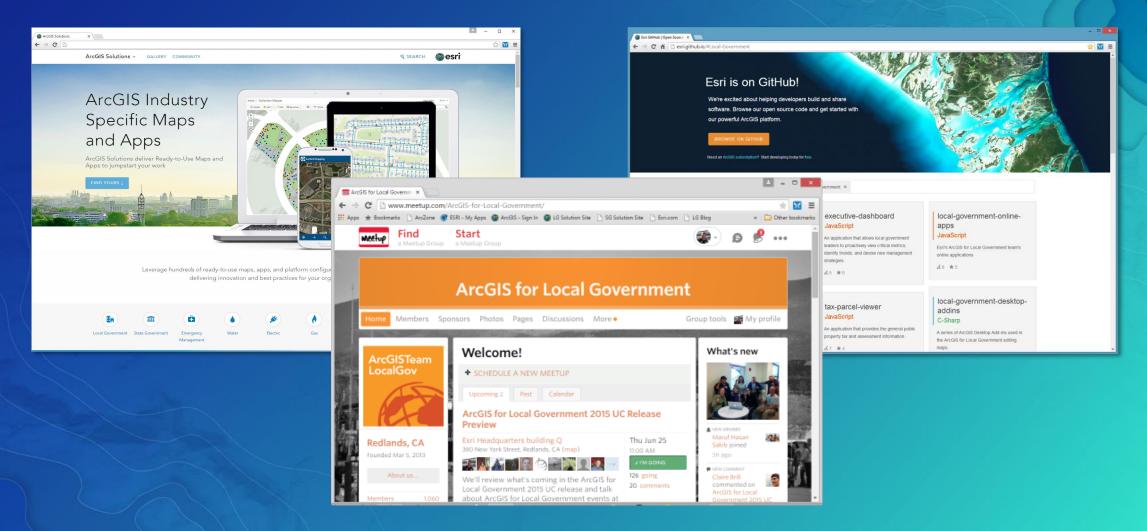

### Collection of useful maps and apps

- Configurable and extensible
- Freely available and fully supported
- Community of users
  - Best Practices / Implementation Support
- Network of Esri Services and Partner offerings
  - Help users implement, sustain and enhance

.....Available on-premise or in the cloud

- Deliver maps and applications quickly throughout their organization
  - Roadmap for standard capabilities, improve service delivery, expand reach, innovation....
- Stay current with future releases / avoid legacy technology
  - Save time and money, leverage new ArcGIS offerings, focus on complex or unique problems....
- Unlock geospatial platform so it can be leveraged by many
- Leverage the collective knowledge of the entire community
  - Best practices, industry tradecraft....