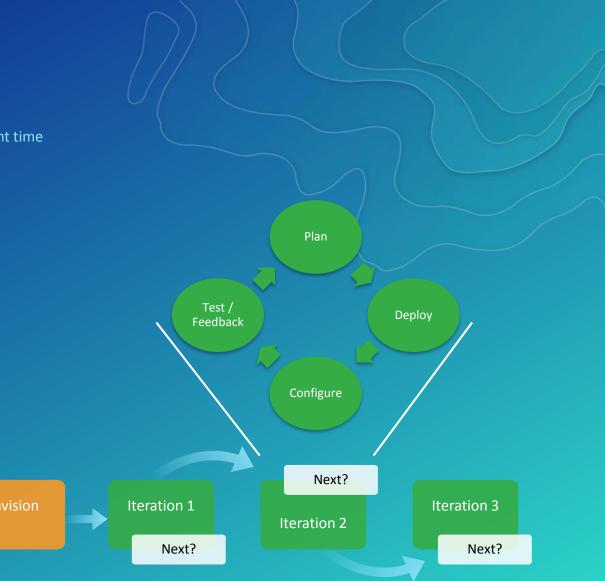

## How do I get started?

Leverage solution offerings to maximize technical expertise and minimize deployment time

- Deploy quick wins
  - Configure your mapping platform
  - Align with strategic business needs
  - Implement one or more focused maps and apps
  - Organize your data
  - Iterate....

...embrace an agile implementation approach

# It's a Process

CONTINUOUSLY EVOLVING SOLUTION