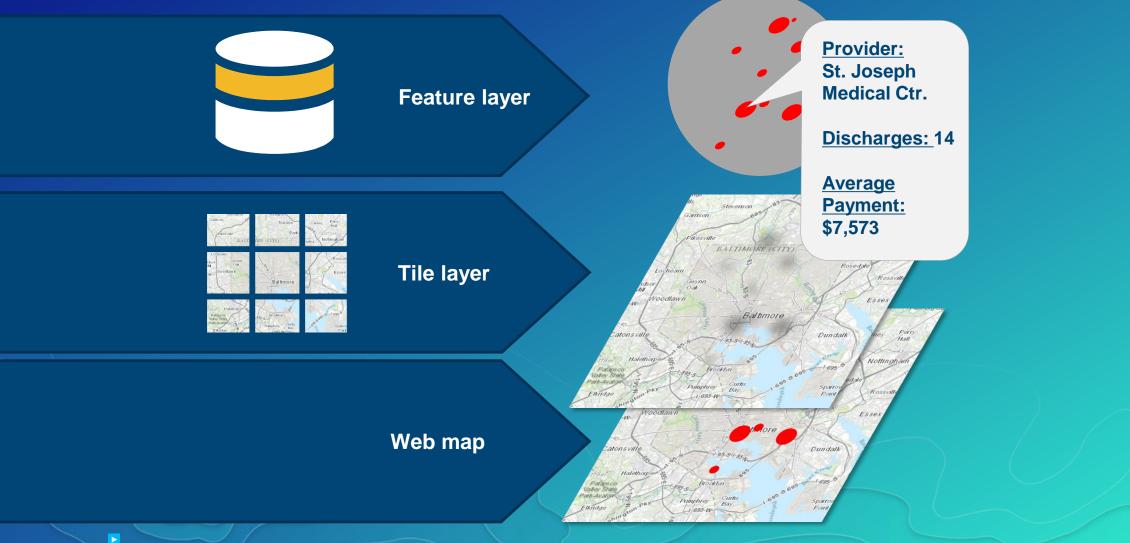

#### Web Map

- A map stored in ArcGIS Online or Portal for ArcGIS
  - Basemap
  - Operational layers
  - Legend
  - Scalebar
  - Optional: Bookmarks
- Layers are web layers

### Web map layer types