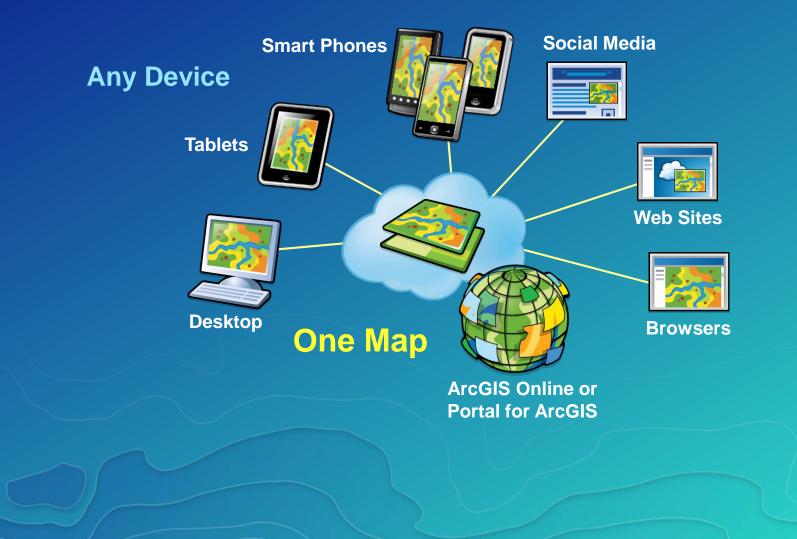

#### One map for any device

On the ArcGIS platform the web map format is ubiquitous...

#### Case Study 1E: Web maps and apps open client access...