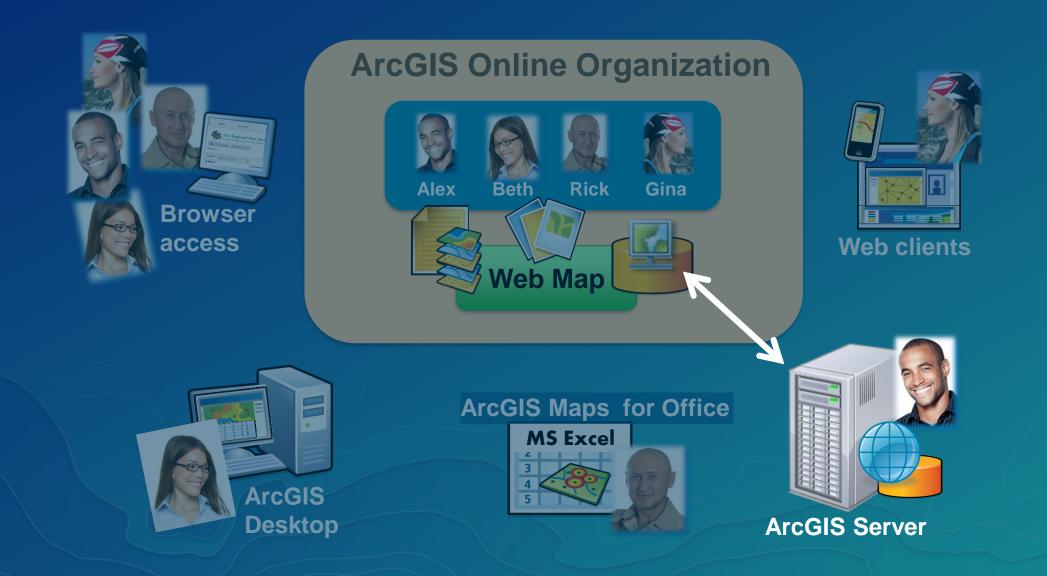

#### **Case Study: People across the platform**

#### Case Study 1A: Web maps allow for easy spatial data discovery

#### Web Map

- A map stored in ArcGIS Online or Portal for ArcGIS
  - Basemap
  - Operational layers
  - Legend
  - Scalebar
  - Optional: Bookmarks
- Layers are web layers

#### One map for any device

On the ArcGIS platform the web map format is ubiquitous...