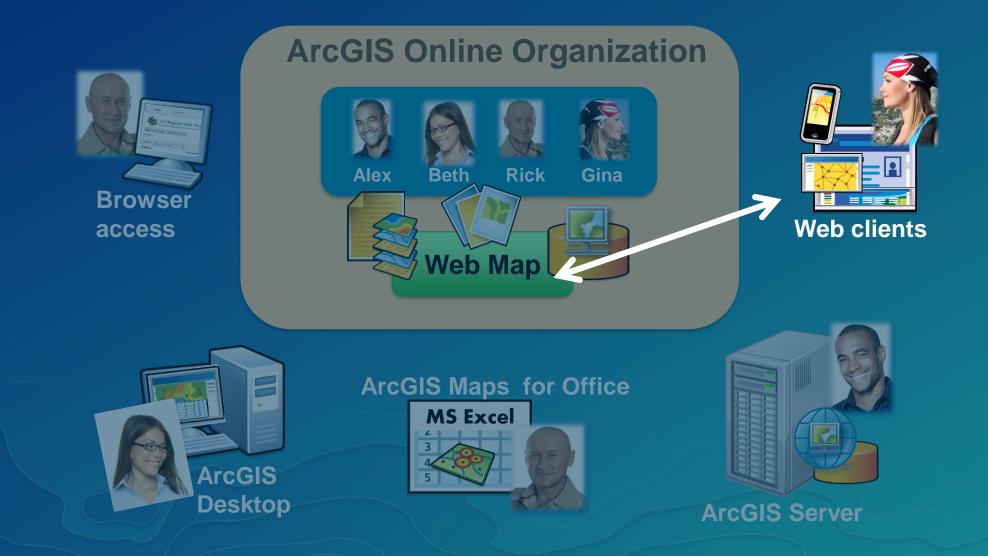

udy 1B: Using Maps in familiar tools...



### Using what you know to "plug in" to the platform

ArcGIS maps for...



#### Case study 1C: Add content from ArcGIS for Desktop



### Integrate ArcGIS for Desktop capability

Authoring authoritative content...



#### Case Study 1D: Leverage the versatility of ArcGIS Enterprise...



#### Web service infrastructure

Provides an open web sharing model



**Dynamic client requests** 

Dramatically Improving GIS Infrastructure

#### **Functionality based on service types**



#### Мар

View or query a 2D map

Edit, view, or query features



Feature



Geocode

Find address locations



Run a tool or model on the server and get the results back



Image

Provide access to raster data

#### Case Study 1E: Web maps and apps open client access...



#### Please Take Our Survey on the Esri Events App!





### Select the session you attended



### Scroll down to find the survey



#### Complete Answers and Select "Submit"