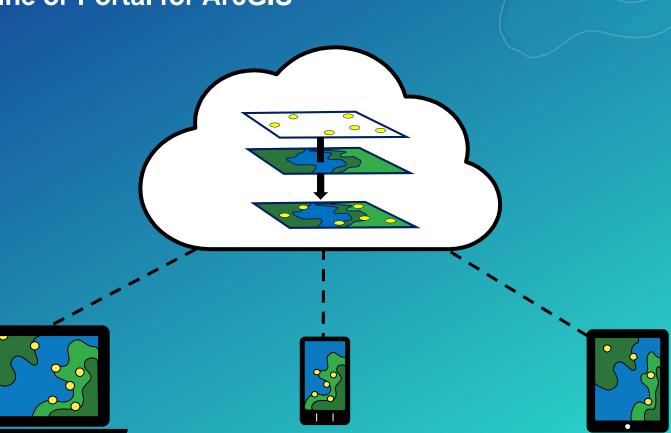

#### One map for any device

On the ArcGIS platform the web map format is ubiquitous...