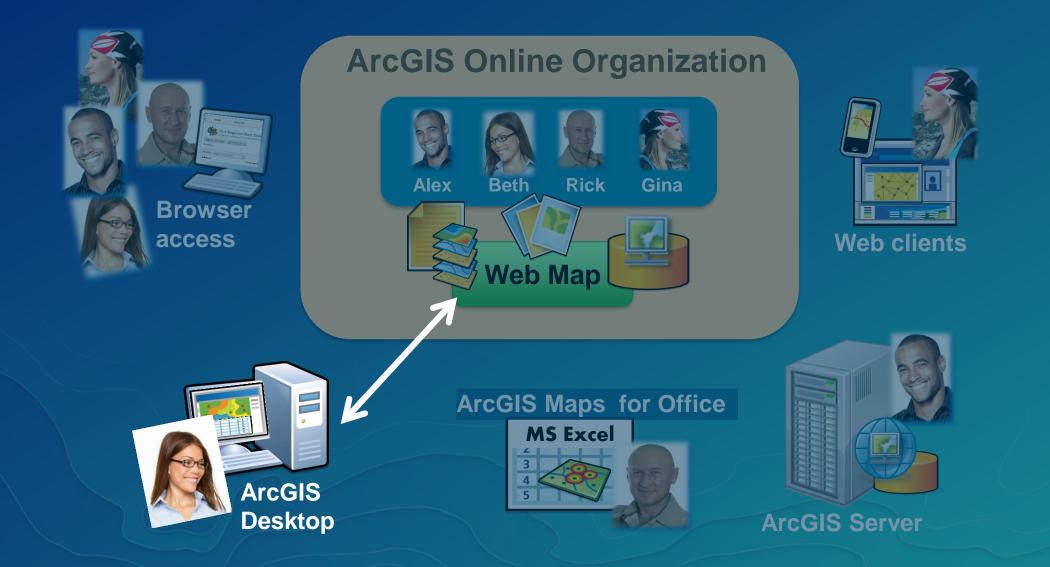

#### Case study 1C: Add content from ArcGIS for Desktop

### Integrate ArcGIS for Desktop capability

Authoring authoritative content...