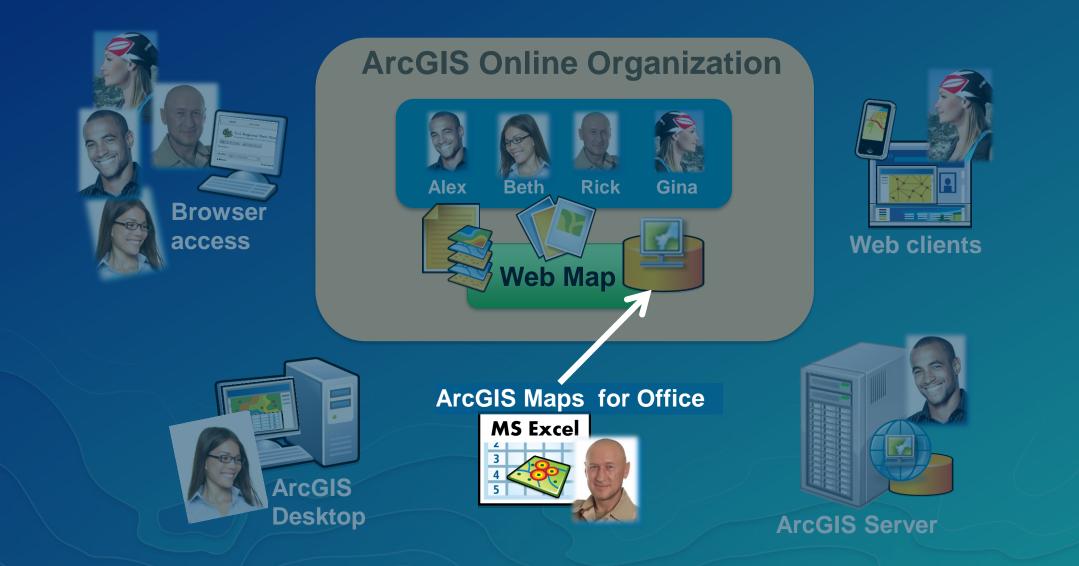

#### **Case Study: People across the platform**

#### Case Study 1A: Web maps allow for easy spatial data discovery

#### Web Map

- A map stored in ArcGIS Online or Portal for ArcGIS
  - Basemap
  - Operational layers
  - Legend
  - Scalebar
  - Optional: Bookmarks
- Layers are web layers