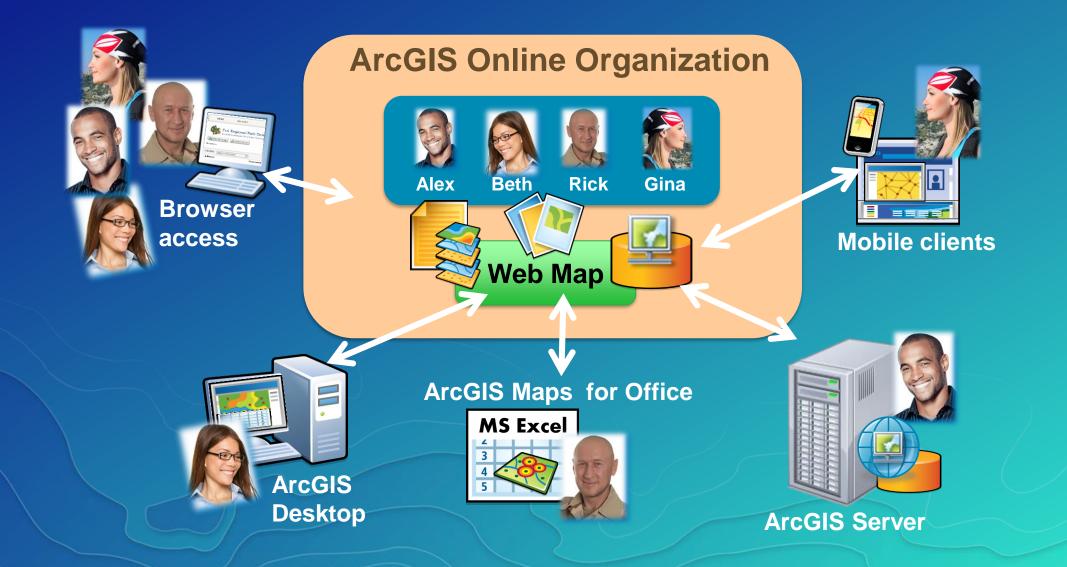

#### Case Study 1A: Web maps allow for easy spatial data discovery

#### Web Map

- A map stored in ArcGIS Online or Portal for ArcGIS
  - Basemap
  - Operational layers
  - Legend
  - Scalebar
  - Optional: Bookmarks
- Layers are web layers