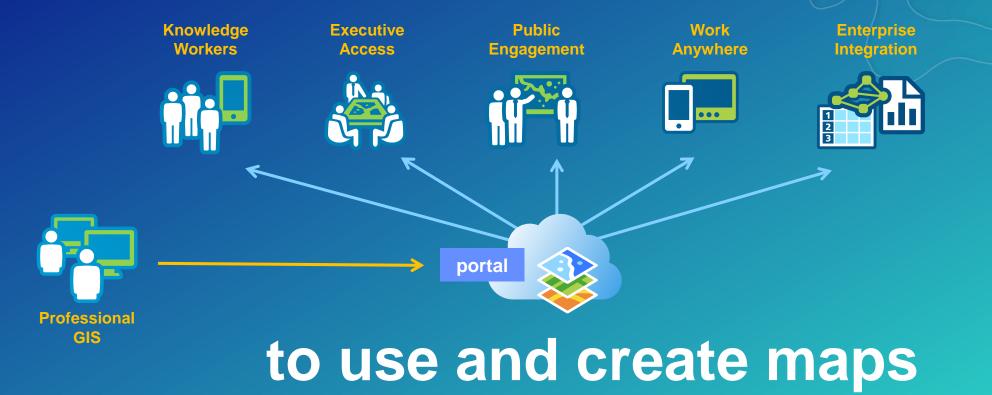

# ArcGIS as a Platform – Putting it all Together

Miriam Schmidts John Thieling

#### What's covered in this session

- What is ArcGIS as a platform?
- Case Study: Volunteer bald eagle count
  - Platform empowers people
  - Components for shared mapping

### **ArcGIS Is a Platform**

**Enabling GIS Everywhere** 

Providing mapping, analysis, data management, and collaboration







#### Solving a GIS problem...

## Bald Eagle Counting

Big Bear Lake, California



#### **Case Study: People across the platform**



#### Case Study 1A: Web maps allow for easy spatial data discovery



#### Web Map

- A map stored in ArcGIS Online or Portal for ArcGIS
  - Basemap
  - Operational layers
  - Legend
  - Scalebar
  - Optional: Bookmarks
- Layers are web layers



### Web map layer types



#### One map for any device

On the ArcGIS platform the web map format is ubiquitous...



#### Case Study 1B: Using Maps in familiar tools...



### Using what you know to "plug in" to the platform

ArcGIS maps for...



#### Case study 1C: Add content from ArcGIS for Desktop



### Integrate ArcGIS for Desktop capability

Authoring authoritative content...



#### Case Study 1D: Lever