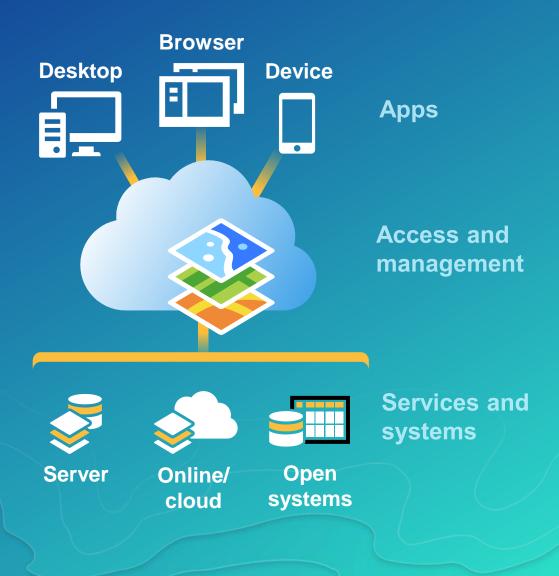

### **ArcGIS Is a Platform**

**Enabling GIS Everywhere** 

Providing mapping, analysis, data management, and collaboration

#### Solving a GIS problem...