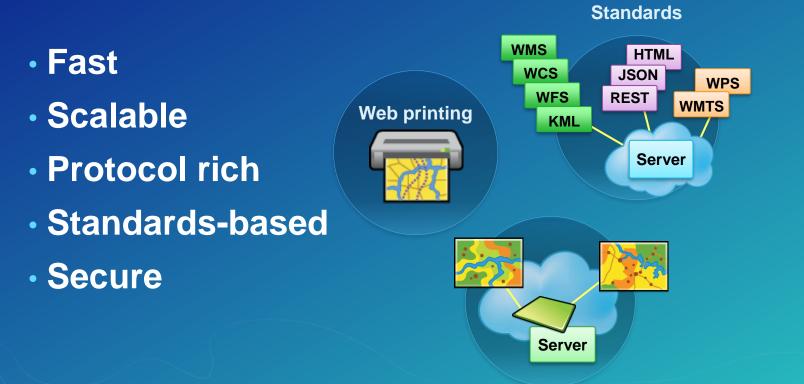

#### Web service infrastructure

Provides an open web sharing model

**Dynamic client requests** 

Dramatically Improving GIS Infrastructure

#### **Functionality based on service types**

#### Мар

View or query a 2D map

Edit, view, or query features

Feature

Geocode

Find address locations

Run a tool or model on the server and get the results back

Image

Provide access to raster data