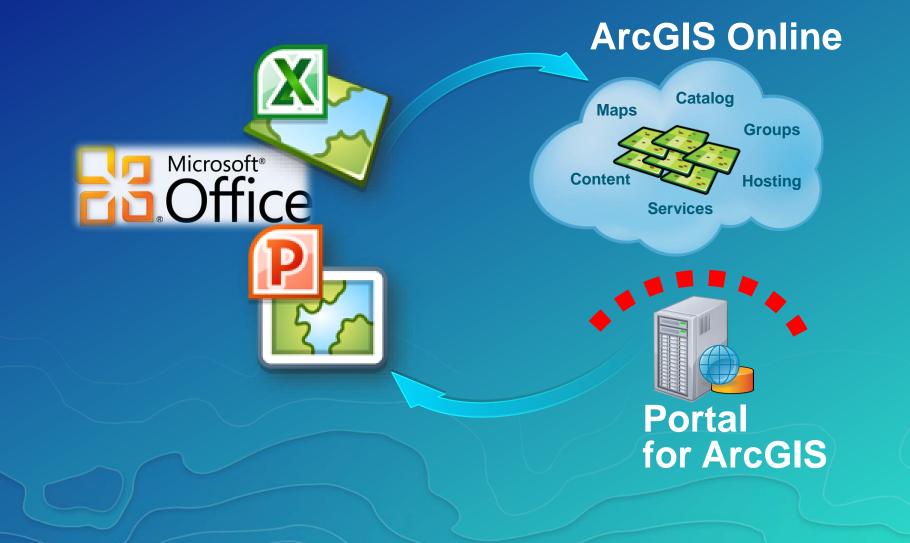

#### Case Study 1B: Using Maps in familiar tools...

### Using what you know to "plug in" to the platform

ArcGIS maps for...