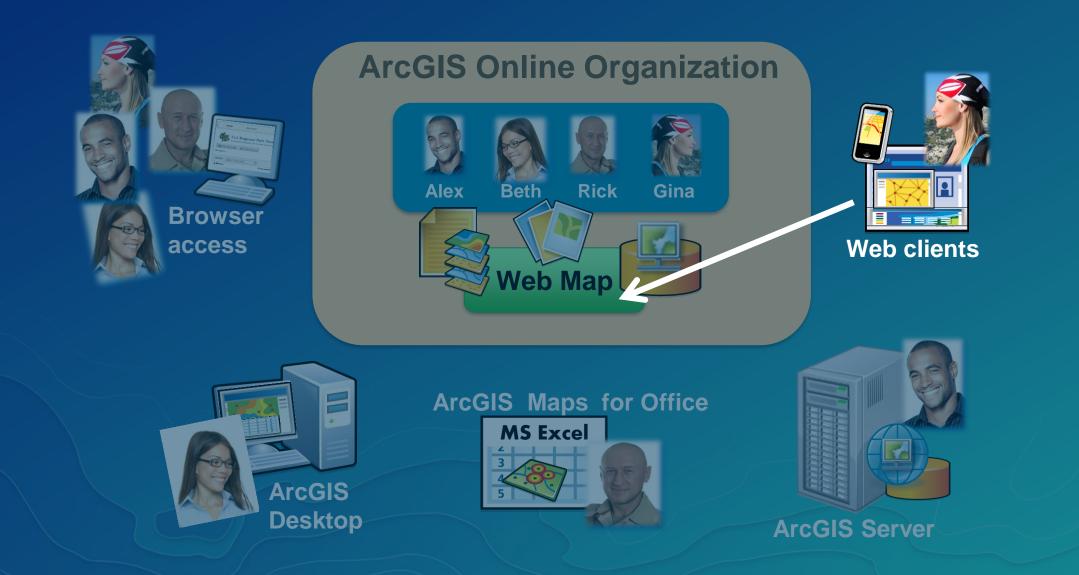

#### **Case Study: People across the platform**

#### Case Study 1A: Web maps allow for easy spatial data discovery

#### Web Map

- A map stored in ArcGIS Online or Portal for ArcGIS
  - Basemap
  - Operational layers
  - Legend
  - Scalebar
  - Optional: Bookmarks
- Layers are web layers