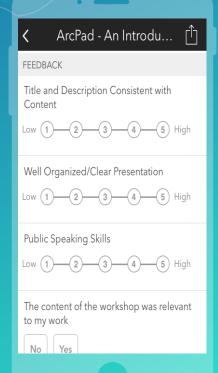

#### Please Take Our Survey on the Esri Events App!

Download the Esri Events app and find your event

Select the session you attended

Scroll down to find the survey

Complete Answers and Select "Submit"