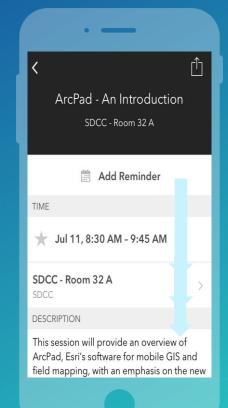

#### Please Take Our Survey on the Esri Events App!

Download the Esri Events app and find your event

Select the session you attended

Scroll down to find the survey

Complete Answers and Select "Submit"