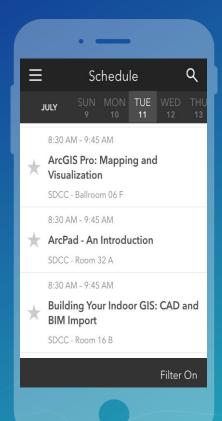

#### Please Take Our Survey on the Esri Events App!

Download the Esri Events app and find your event

Select the session you attended

Scroll down to find the survey

Complete Answers and Select "Submit"