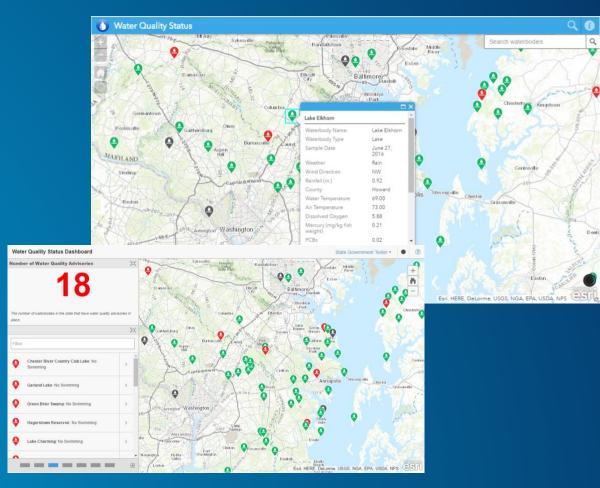

### **Water Quality Assessment**

A collection of applications to support monitoring and evaluation of water bodies