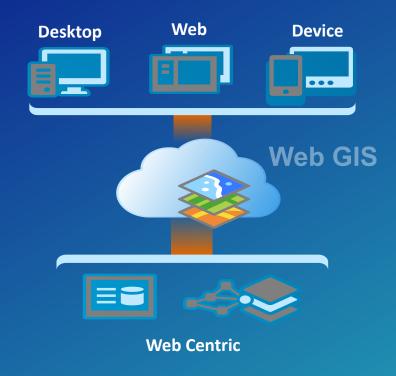

## Agenda

Introduction

Solution Offering

What's Next

Your Feedback

### ArcGIS as a Platform

Simple, Open, and Configurable



#### **EXTENDING THE PLATFORM WITH SOLUTIONS**

Ready to use workflows and apps that make implementation easier and sustainable.





**ArcGIS for State Government** 

## Our Mission > To help you...



### State Government Solutions

| Fish & Wildlife                                                                                                                                                                                                                                                     | Environment<br>and Natural<br>Resources                                                                                                                                                                                                                                        | Health