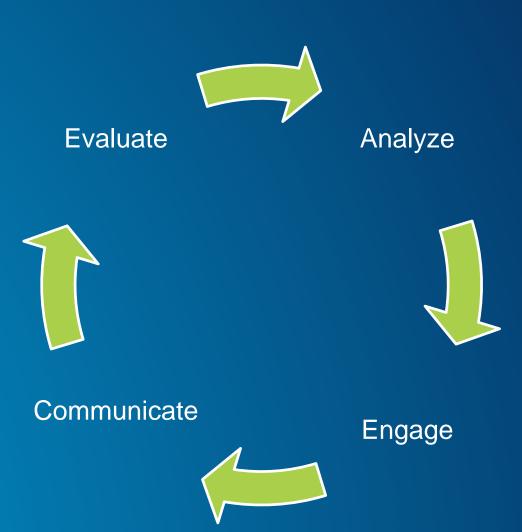

# **Driving Decisions**

Provide insight and clarity through analysis

- Evaluate
  - Environmental Screening
- Analyze
  - Environmental Analysis
- Engage
  - Environmental Impact Polling
- Communicate
  - Environmental Impact Briefing