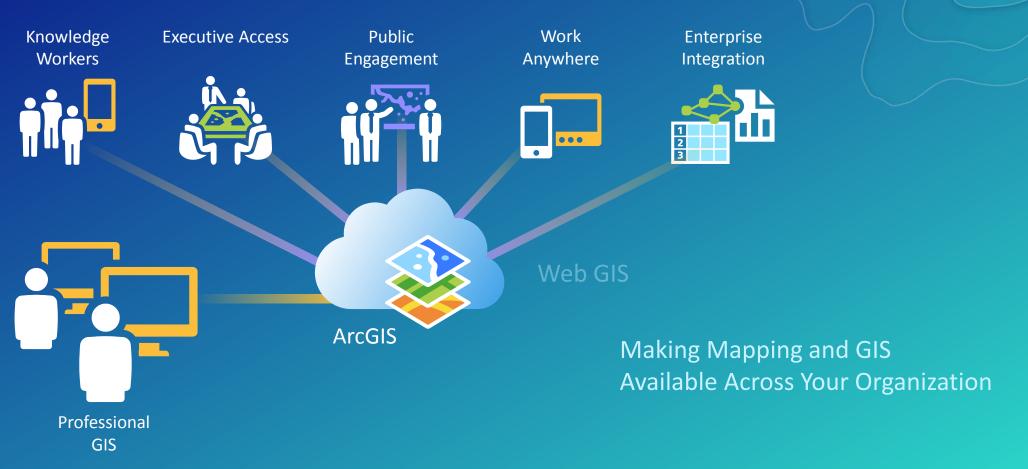

### ArcGIS as a Platform

Simple, Open, and Configurable

### Who are your stakeholders?

How can we enable them to use GIS to do their job?