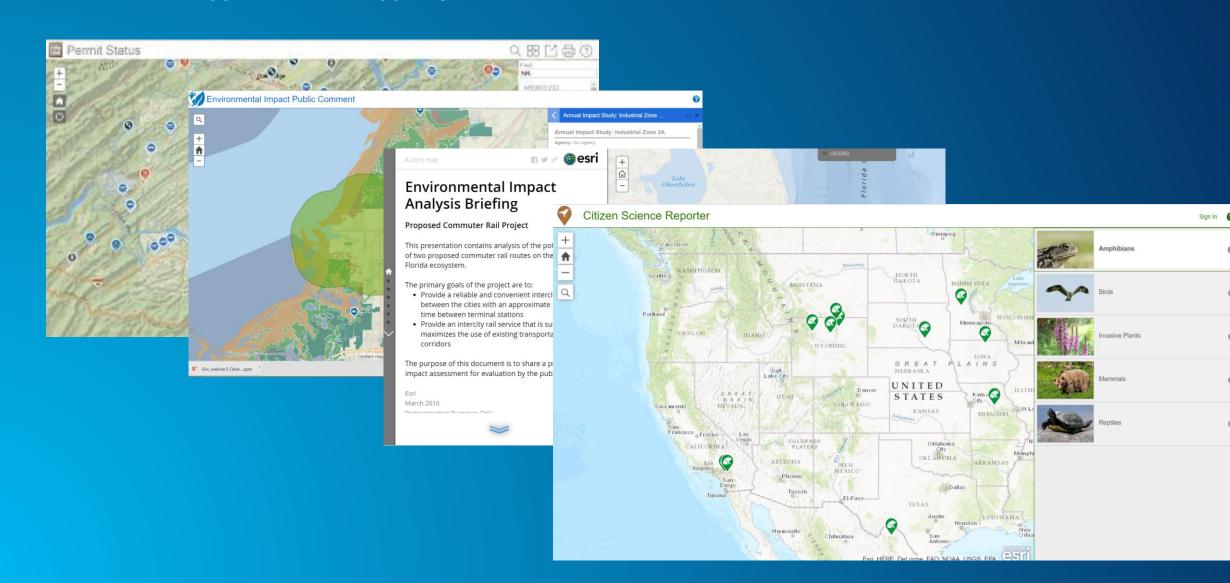

## **Environmental Impact**

**Gain Understanding Through Analysis** 

Evaluate potential implications

Endangered species, protected lands, water resources, e

- Iterative evaluation of projects and boundaries
- Generate summary information for project
- Engage the community for feedback
- Utilize authoritative sources across organizations
- Facilitate communication with stakeholders

# **Driving Decisions**

Provide insight and clarity through analysis

- Evaluate
  - Environmental Screening
- Analyze
  - Environmental Analysis
- Engage
  - Environmental Impact Polling
- Communicate
  - Environmental Impact Briefing