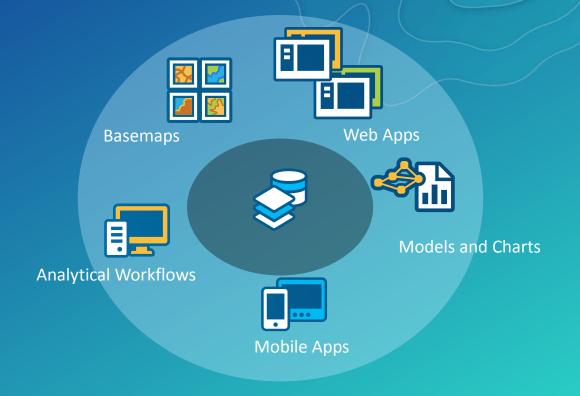

#### **EXTENDING THE PLATFORM WITH SOLUTIONS**

Ready to use workflows and apps that make implementation easier and sustainable.

**ArcGIS for State Government** 