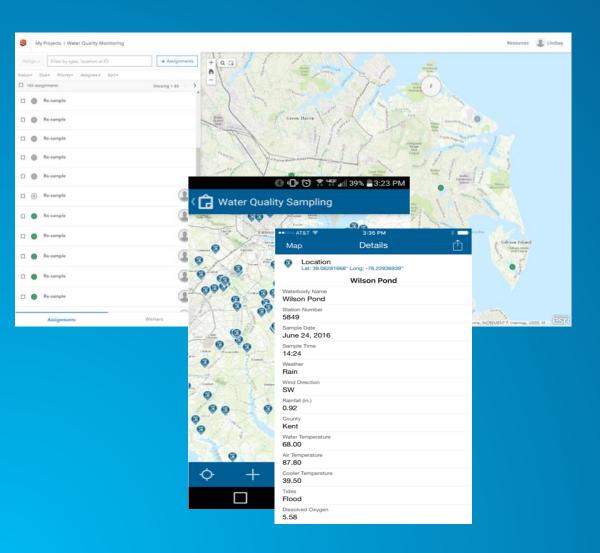

### **Water Quality Assessment**

A collection of applications to support monitoring and evaluation of water bodies