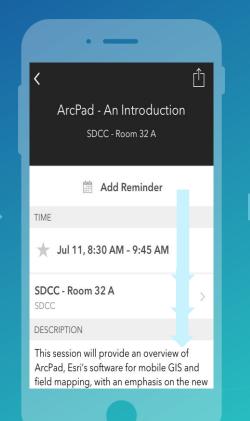

# Configuring Crowdsource Reporter and Manager

Allison Muise

## **ArcGIS Solutions**

Solutions for Esri's government customers

### • Collection of useful maps and apps

- Configurable and extensible
- Freely available and fully supported
- Community of users
  - Best Practices / Implementation Support
- Network of Esri Services and Partner offerings
  - Help users implement, sustain and enhance



# ArcGIS Solutions

CROWDSOURCE REPORTER AND MANAGER

### Please Take Our Survey on the Esri Events App!

#### Download the Esri Events app and find your event



## Select the session you attended



#### Scroll down to find the survey



#### Complete Answers and Select "Submit"



## Thank you

Be innovative, aware, and know you are not alone

- Shttp://solutions.arcgis.com/#Local-Government
- ArcGIS-for-Local-Government/
- @ArcGISLocalGov
- http://esri.github.com