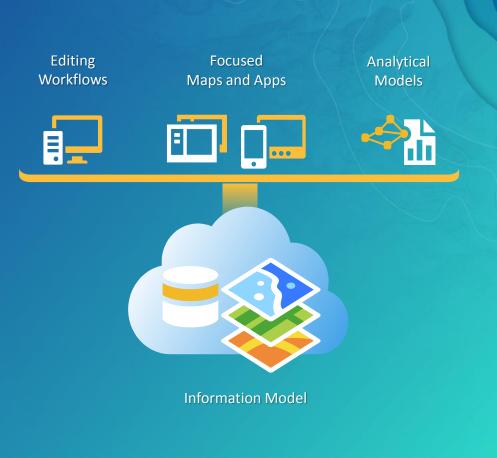

### • Collection of useful maps and apps

- Configurable and extensible
- Freely available and fully supported
- Community of users
  - Best Practices / Implementation Support
- Network of Esri Services and Partner offerings
  - Help users implement, sustain and enhance