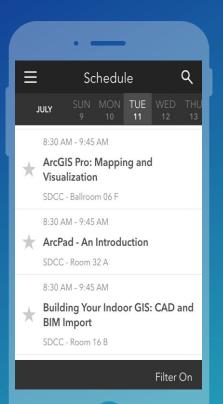

#### Download the Esri Events app and find your event

## Select the session you attended