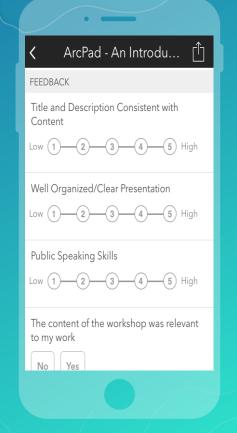

# Configuring Crowdsource Reporter and Manager

Allison Muise

## **ArcGIS Solutions**

Solutions for Esri's government customers

### • Collection of useful maps and apps

- Configurable and extensible
- Freely available and fully supported
- Community of users
  - Best Practices / Implementation Support
- Network of Esri Services and Partner offerings
  - Help users implement, sustain and enhance



# ArcGIS Solutions

CROWDSOURCE REPORTER AND MANAGER

### Please Take Our Survey on the Esri Events App!

#### Download the Esri Events app and find your event



## Select the session you attended



#### Scroll down to find the survey



#### Complete Answers and Select "Submit"



## Thank you

Be innovative, aware, and know you are not alone

- Shttp://solutions.arcgis.com/#Local-Government
- ArcGIS-for-Local-Government/
- @ArcGISLocalGov
- http://esri.github.com