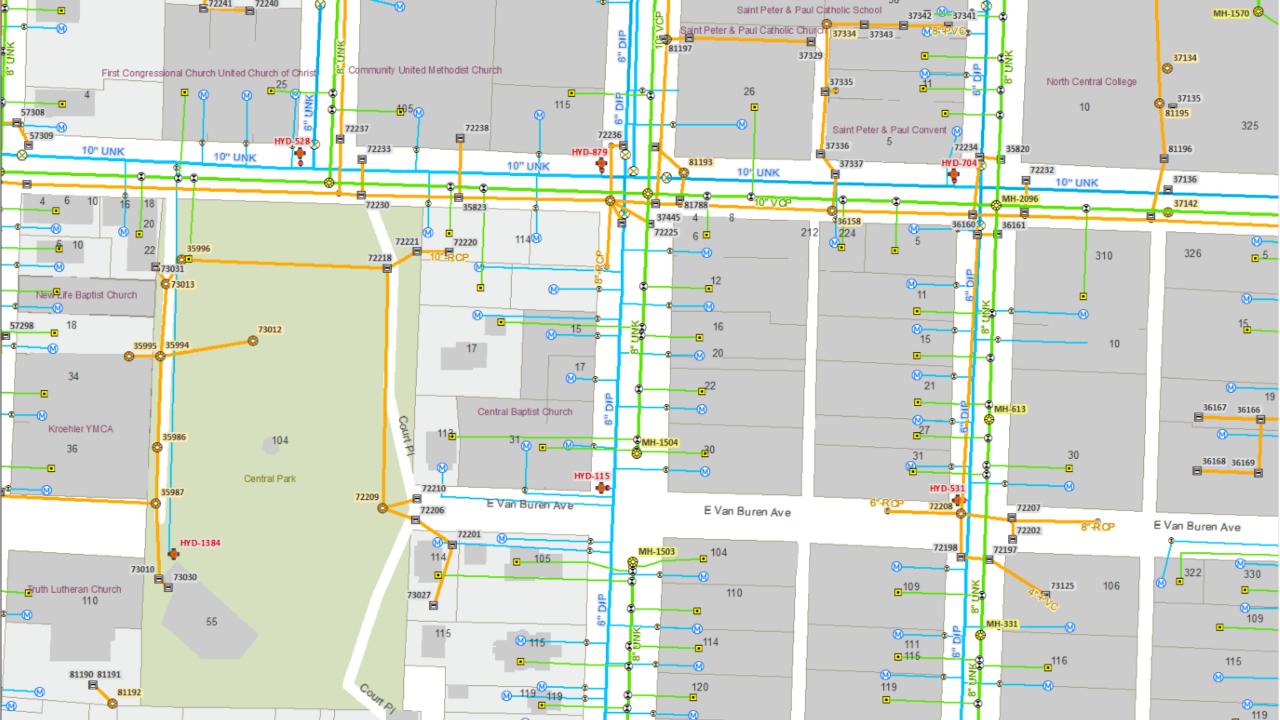

### A quick tour of Attribute Assistant

Three key pieces

- Attribute Assistant Toolbar
- Dynamic Value Table
- Generate ID Table

| OBJECTID * | Table Name            | Field Name   | Value Method               | Value Info                          | Create | Change | On Manual | Comments      | Rule Wei      | On Chang | _ |
|------------|-----------------------|--------------|----------------------------|-------------------------------------|--------|--------|-----------|---------------|---------------|----------|---|
| 128        | BuildingInteriorSpace | FLOOR        | INTERSECTING_FEATURE       | BuildingFloor FLOOR                 | True   | True   | False     | <null></null> | <null></null> | True     |   |
| 129        | BuildingInteriorSpace | BASEELEV     | INTERSECTING_FEATURE       | BuildingFloor BASEELEV              | True   | True   | False     | <null></null> | <null></null> | True     |   |
| 90         | FacilitySite          | FACILITYID   | EXPRESSION                 | ("FAC-"& [OBJECTID])                | True   | False  | False     | <null></null> | <null></null> | False    |   |
| 97         | FacilitySite          | NAME         | CASCADE_ATTRIBUTE          | FacilitySitePoint NAME              | False  | True   | False     | <null></null> | <null></null> | False    |   |
| 91         | FacilitySitePoint     | FACILITYID   | INTERSECTING_FEATURE       | FacilitySite FACILITYID             | True   | False  | False     | <null></null> | <null></null> | True     |   |
| 92         | FacilitySitePoint     | NAME         | INTERSECTING_FEATURE       | FacilitySite NAME                   | True   | False  | False     | <null></null> | <null></null> | True     |   |
| 93         | FacilitySitePoint     | SUBTYPEFIELD | INTERSECTING_FEATURE       | FacilitySite SUBTYPEFIELD           | True   | False  | False     | <null></null> | <null></null> | True     |   |
| 94         | FacilitySitePoint     | FEATURECODE  | INTERSECTING_FEATURE       | FacilitySite FCODE                  | True   | False  | False     | <null></null> | <null></null> | True     |   |
| 95         | FacilitySitePoint     | FACAREA      | INTERSECTING_FEATURE       | FacilitySite SHAPE_Area             | True   | False  | False     | <null></null> | <null></null> | True     |   |
| 96         | FacilitySitePoint     | FULLADDR     | NEAREST_FEATURE_ATTRIBUTES | SiteAddressPoint FULLADDR FULLADD   | True   | True   | False     | <null></null> | <null></null> | False    |   |
| 98         | FacilitySitePoint     | OWNTYPE      | INTERSECTING_FEATURE       | FacilitySite OWNTYPE                | True   | False  | False     | <null></null> | <null></null> | True     |   |
| 99         | FloodImpactArea       | FLOODIMPID   | GENERATE_ID                | IMPACTID 0 IMPA-[seq]               | True   | False  | False     | <null></null> | <null></null> | False    |   |
| 121        | LandscapeArea         | FACILITYID   | INTERSECTING_FEATURE       | FacilitySite FACILITYID             | True   | True   | False     | <null></null> | <null></null> | True     |   |
| 100        | Levee                 | FACILITYID   | GENERATE_ID                | LEVEEID 0 Levee-[seq]               | True   | False  | False     | <null></null> | <null></null> | False    |   |
| 101        | Levee                 | FLOODIMPID   | INTERSECTING_FEATURE       | FloodImpactArea FLOODIMPID          | True   | False  | False     | <null></null> | <null></null> | True     |   |
| 102        | Levee                 | CUBYRD       | EXPRESSION                 | (([SHAPE_Length]*[HEIGHT]*([SIDESLO | True   | True   | False     | <null></null> | <null></null> | False    |   |
| 103        | Levee                 | TOTCOST      | EXPRESSION                 | ([CUBYRD]*[CSTCUBYRD])              | True   | True   | False     | <null></null> | <null></null> | False    |   |
| 17         | MasterStreetName      | FULLNAME     | EXPRESSION                 | [ROADPREDIR] + " " + [ROADNAME] + " | True   | True   | False     | <null></null> | 1             | False    |   |
| 18         | MasterStreetName      | STATUS       | LAST_VALUE                 | <null></null>                       | True   | True   | False     | <null></null> | <null></null> | False    |   |
| 49         | MasterStreetName      | FULLNAME     | CASCADE_ATTRIBUTE          | RoadCenterline FULLNAME             | False  | True   | False     | <null></null> | 1             | False    |   |
| 50         | MasterStreetName      | FULLNAME     | CASCADE_ATTRIBUTE          | SiteAddressPoint FULLNAME           | False  | True   | False     | <null></null> | 1             | False    |   |
| 124        | PavementMarkingLine   | FACILITYID   | INTERSECTING_FEATURE       | FacilitySite FACILITYID             | True   | True   | False     | <null></null> | <null></null> | True     |   |
| 125        | PavementMarkingPoint  | FACILITYID   | INTERSECTING_FEATURE       | FacilitySite FACILITYID             | True   | True   | False     | <null></null> | <null></null> | True     |   |
| 140        | Pole0                 | FACILITYID   | GENERATE_ID                | POLEID 0 POLE-[seq] True            | False  | False  | True      | <null></null> | 10            | False    | + |