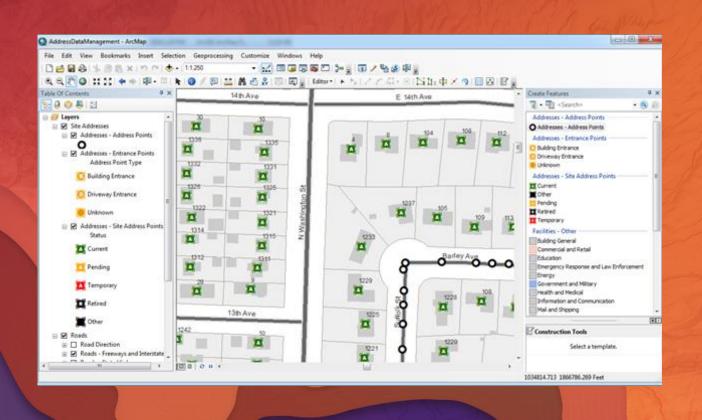

|
| Г | 27        | WATERLATERAL      | 19659            | <null></null> | 1              |
| Г | 28        | POLEID            | 7                | <null></null> | 1              |
|   | 29        | SIGNID            | 16               | <null></null> | 1              |
| Г | 30        | SIGNALID          | 1                | <null></null> | 1              |
| Г | 31        | STREETLIGHTID     | 1                | <null></null> | 1              |

#### Attribute Assistant and ArcGIS Solutions

Configured for your industry workflows

- Address Data Management
- As-Built Editing and Analysis
- Campus Editing
- Flood Planning
- Nighttime Flow Analysis
- Road Network Management
- Sign Inventory
- Signal Inventory
- Streetlight Inventory
- Water Utility Network Editing and Analysis





# Address Data Management

Attribute Assistant in Action



#### Resources

GeoNet Community

Documentation



worries. You can learn more about Attribute Assistant on the ArcGIS Solution site here

#### Review

Leverage ArcGIS Solutions

If needed, start with a blank Dynamic Value table

Do not version the Generate ID table

Iterate when developing rule base



#### Please Take Our Survey on the Esri Events App!

#### Download the Esri Events app and find your event



## Select the session you attended



## Scroll down to find the survey



## Complete Answers and Select "Submit"