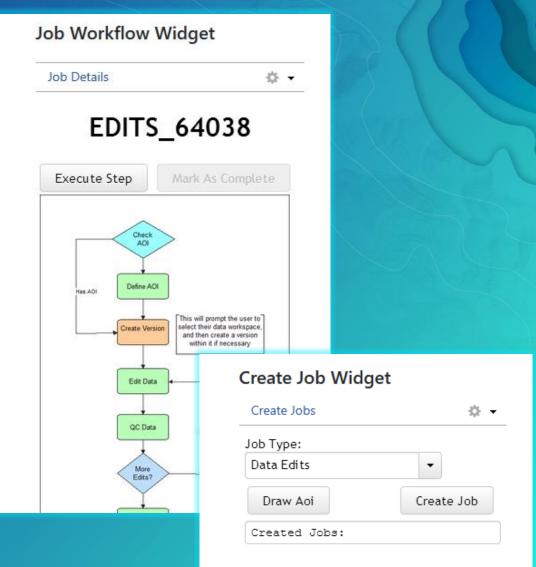

### Demo Recap

- Submit Job Requests
- Design Map Reports
- Chart Job Data
- View Online Reports

Workflow Manager Dashboard Samples

**Operations Dashboard widgets** 

- Included widgets
  - Reports
  - Create Job
  - Job Workflow

## Production Mapping Dashboard Operations Dashboard widgets

- Included Workflow Manager Widgets
  - Pie Chart
  - Bar Chart
  - Gauge Chart
  - Trend Chart
  - Job Status Chart