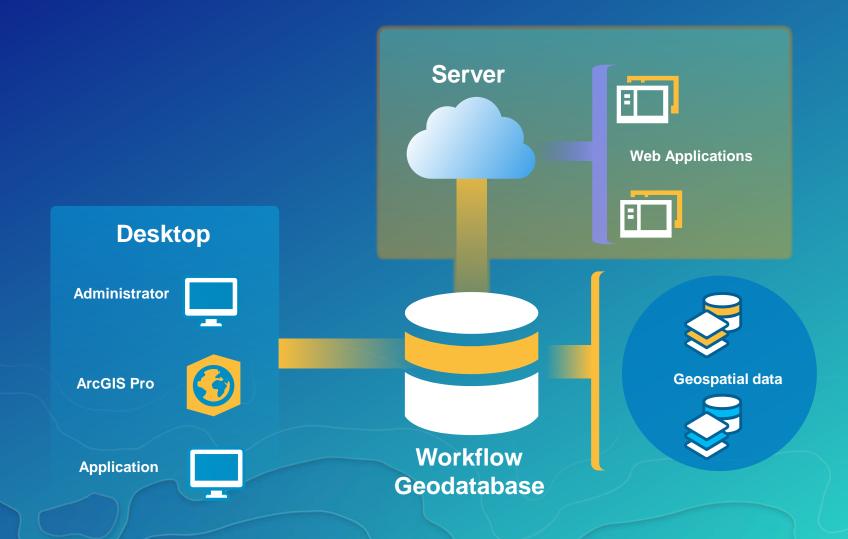

UC



# ArcGIS Workflow Manager

Managing Workflows via the Server Extension

Lalaine Lam 7/11/2017

#### What is ArcGIS Workflow Manager?

A framework for operational efficiency



### Workflow Manager System Framework



#### Demos

Submit Job Requests

> Design Map Reports

Chart Job Data

> View Online Reports



### Demo Recap

- Submit Job Requests
- Design Map Reports
- Chart Job Data
- View Online Reports

Workflow Manager Dashboard Samples

**Operations Dashboard widgets** 

- Included widgets
  - Reports
  - Create Job
  - Job Workflow





## Production Mapping Dashboard Operations Dashboard widgets

- Included Workflow Manager Widgets
  - Pie Chart
  - Bar Chart
  - Gauge Chart
  - Trend Chart
  - Job Status Chart



#### Workflow Manager API for JavaScript 4

- New at 4.3
- Integrated into ArcGIS API for JavaScript
  - https://developers.arcgis.com/javascript/latest/guide/get-started-workflows/index.html
- Changes from 3.x
  - Namespace reorganization
  - Removal of Enums in favor of string co