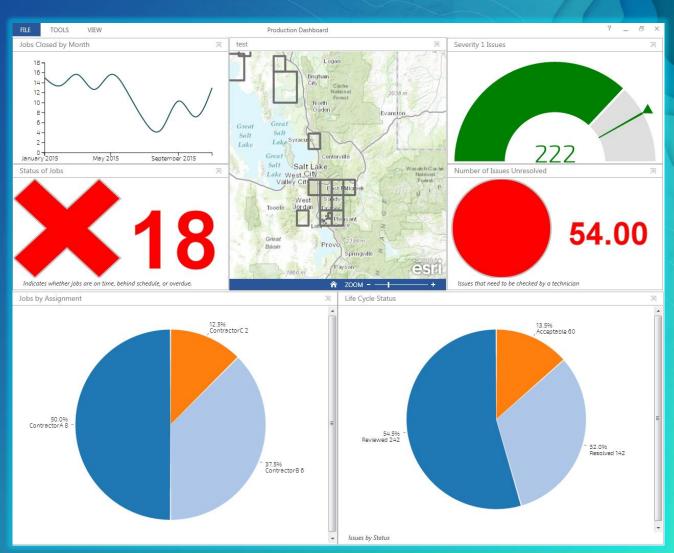

## Production Mapping Dashboard Operations Dashboard widgets

- Included Workflow Manager Widgets
  - Pie Chart
  - Bar Chart
  - Gauge Chart
  - Trend Chart
  - Job Status Chart