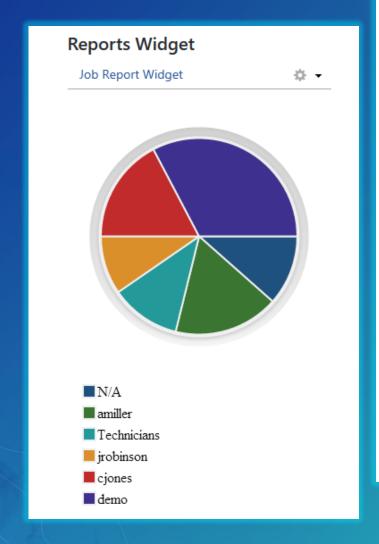

### Demo Recap

- Submit Job Requests
- Design Map Reports
- Chart Job Data
- View Online Reports

Workflow Manager Dashboard Samples

**Operations Dashboard widgets** 

- Included widgets
  - Reports
  - Create Job
  - Job Workflow

## Production Mapping Dashboard Operations Dashboard widgets

- Included Workflow Manager Widgets
  - Pie Chart
  - Bar Chart
  - Gauge Chart
  - Trend Chart
  - Job Status Chart