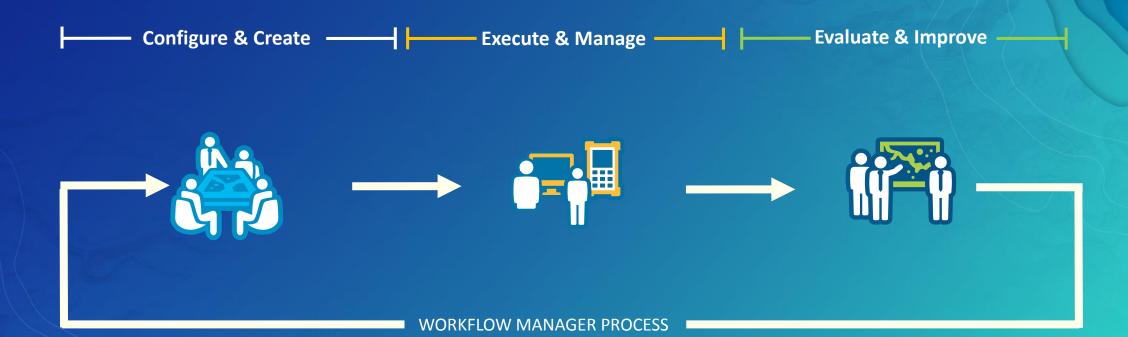

UC



# ArcGIS Workflow Manager

Managing Workflows via the Server Extension

Lalaine Lam 7/11/2017

#### What is ArcGIS Workflow Manager?

A framework for operational efficiency



### Workflow Manager System Framework



#### Demos

Submit Job Requests

> Design Map Reports

Chart Job Data

> View Online Reports



### Demo Recap

- Submit Job Requests
- Design Map Reports
- Chart Job Data
- View Online Reports

Workflow Manager Dashboard Samples

**Operations Dashboard widgets** 

- Included widgets
  - Reports
  - Create Job
  - Job Workflow





## Production Mapping Dashboard Operations Dashboard widgets

- Included Workflow Manager Widgets
  - Pie Chart
  - Bar Chart
  - Gauge Chart
  - Trend Chart
  - Job Status Chart



#### Workflow Manager API for JavaScript 4

- New at 4.3
- Integrated into ArcGIS API for JavaScript
  - https://developers.arcgis.com/javascript/latest/guide/get-started-workflows/index.html
- Changes from 3.x
  - Namespace reorganization