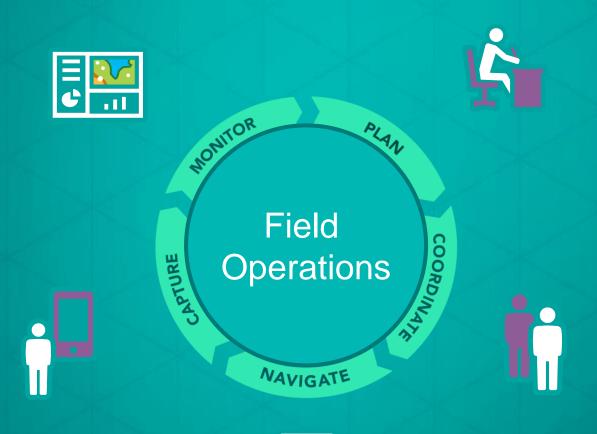

# California Governor's Office of Emergency Services

**Emergency Response** 

Earthquakes, Flooding, Wildfires

Coordinate multiple agencies