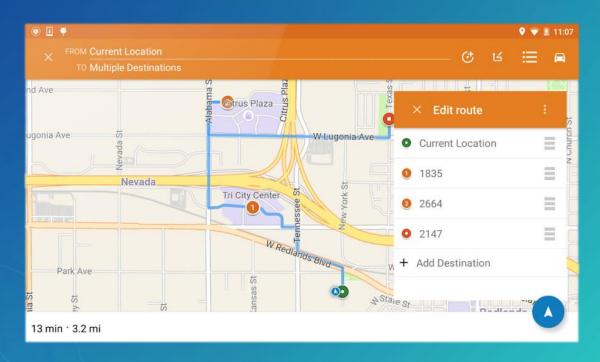

#### While in the field...

 Turn by turn directions with Navigator for ArcGIS

#### Navigator for ArcGIS

Driving directions
Your Own Maps