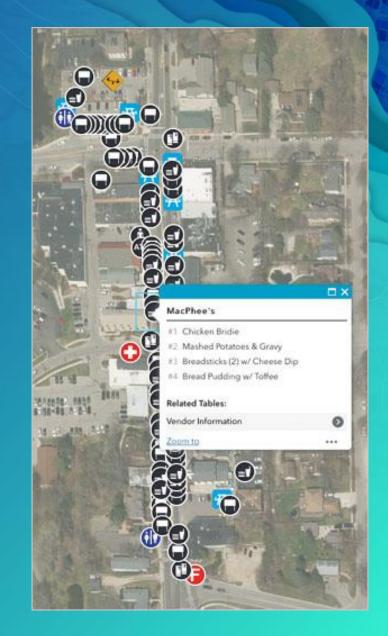

# The Taste of Clarkston, Michigan

4000+ visitors to the "Taste" festival

Logistics, Road Closures, Safety

Coordinate with few resources

#### Before the event...

- Planned location of stands using a Web Mapping Application
- Setup road closures, services and and safety features accordingly
- Resulting map becomes the live foundation for the rest of the event coordination efforts

# **During the event...**

 Mobile phones used to locate incidents tasks and events.

 All parties working on top of a single information model

Real-Time awareness and informed decision making

# The Taste of Clarkston, Michigan

Esri's Disaster Response Program

ArcGIS for Local Government Solution

Collector for ArcGIS