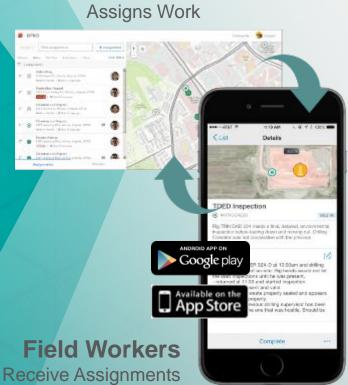

#### Workforce for ArcGIS

Dispatcher

Track location of field crews

Coordinate field work