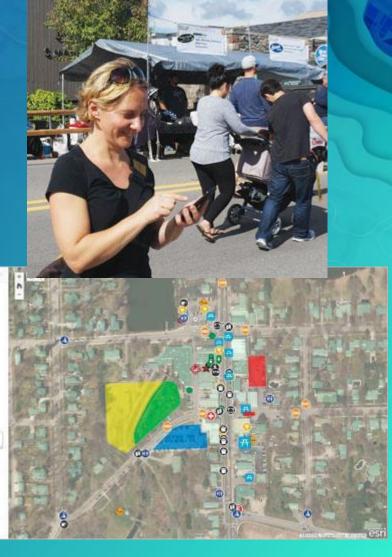

# The Taste of Clarkston, Michigan

4000+ visitors to the "Taste" festival

Logistics, Road Closures, Safety

Coordinate with few resources

#### Before the event...

- Planned location of stands using a Web Mapping Application
- Setup road closures, services and and safety features accordingly
- Resulting map becomes the live foundation for the rest of the event coordination efforts

# **During the event...**

 Mobile phones used to locate incidents tasks and events.

 All parties working on top of a single information model

Real-Time awareness and informed decision making

# The Taste of Clarkston, Michigan

Esri's Disaster Response Program

ArcGIS for Local Government Solution

Collector for ArcGIS