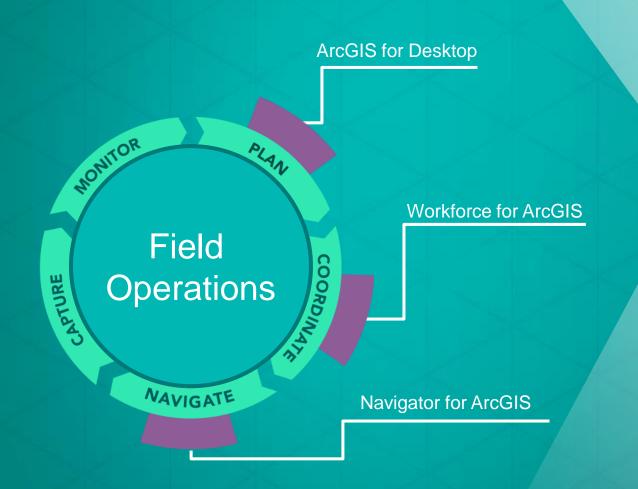

## Before going into the field...

- Prepare map with County's addresses and network
- Plan schedule for the day using ArcGIS Desktop and Network Analyst
- Assign building inspections to field crews
- Communicate expected time of arrival to customers

#### While in the field...

 Turn by turn directions with Navigator for ArcGIS

## Pima County, Arizona

Better customer service

Improved worker safety

Saving \$197,000 per year

**ArcGIS Desktop** 

**Network Analyst** 

**ArcGIS Online** 

https://www.esri.com/library/fliers/pdfs/the-route-to-more-efficient-inspections.pdf

#### Workforce for ArcGIS

Dispatcher

Track location of field crews

Coordinate field work

#### Navigator for ArcGIS

Driving directions
Your Own Maps