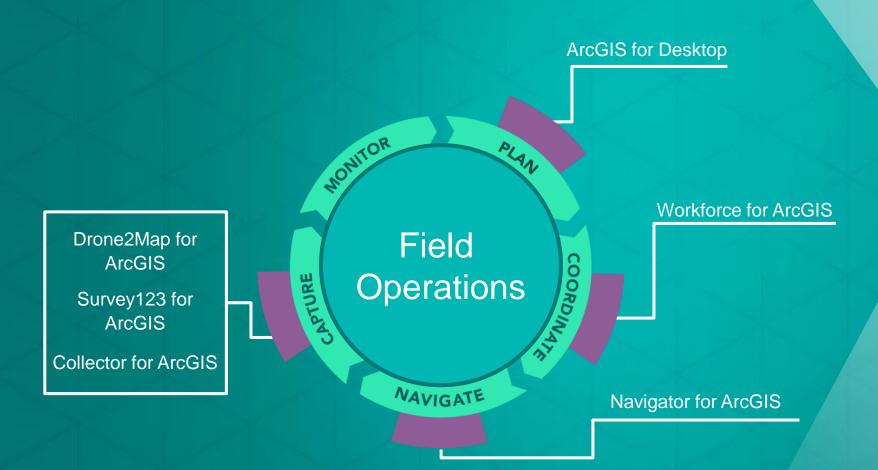

#### Workforce for ArcGIS

Dispatcher

Track location of field crews

Coordinate field work

#### Navigator for ArcGIS

Driving directions
Your Own Maps

#### Collector for ArcGIS

Map Centric Data Collection
High Accuracy GPS

#### Survey123 for ArcGIS

Smart Forms

Desktop, Web, Phone/Tablet

Source Code Available

#### Drone2Map for ArcGIS

Bring Drone Imagery easily into ArcGIS
2D Imagery, Point Clouds,
3D Meshes