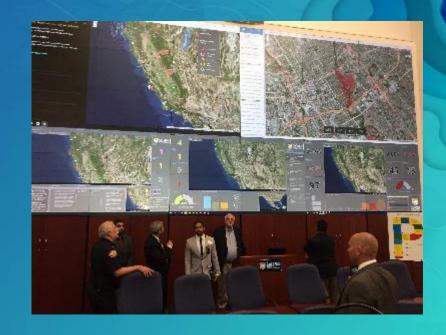

# California Governor's Office of Emergency Services

**Emergency Response** 

Earthquakes, Flooding, Wildfires

Coordinate multiple agencies

#### Workforce for ArcGIS

Dispatcher

Track location of field crews

Coordinate field work