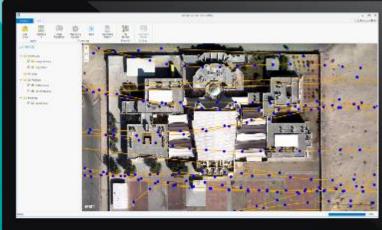

#### Drone2Map for ArcGIS

Bring Drone Imagery easily into ArcGIS
2D Imagery, Point Clouds,
3D Meshes