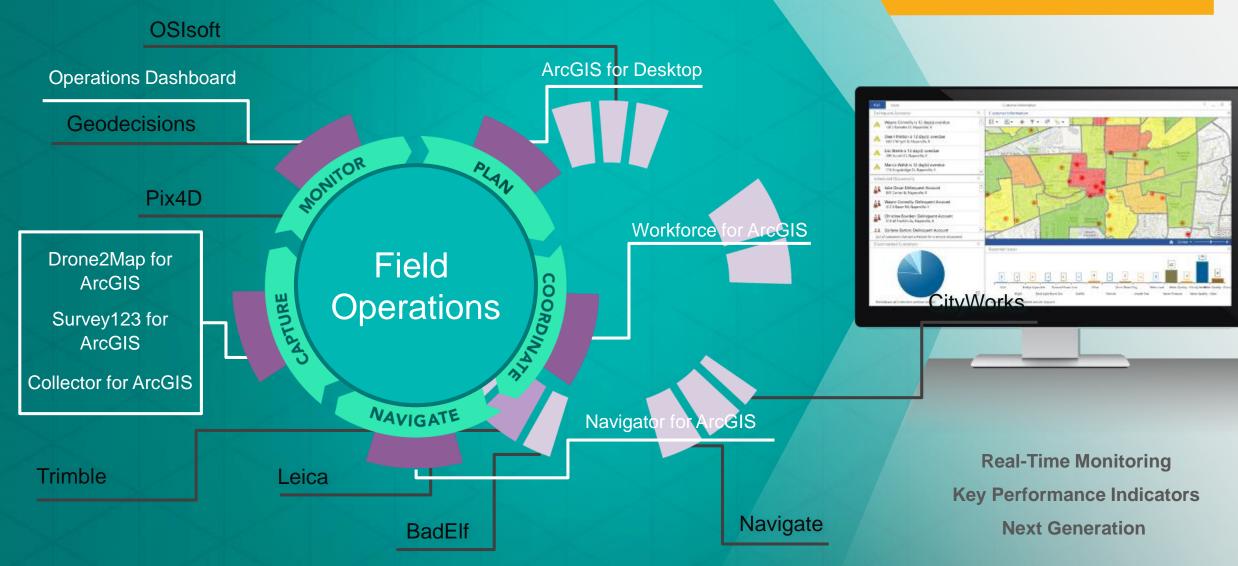

#### Workforce for ArcGIS

Dispatcher

Track location of field crews

Coordinate field work

#### Navigator for ArcGIS

Driving directions
Your Own Maps

#### Collector for ArcGIS

Map Centric Data Collection
High Accuracy GPS

#### Survey123 for ArcGIS

Smart Forms

Desktop, Web, Phone/Tablet

Source Code Available

#### Drone2Map for ArcGIS

Bring Drone Imagery easily into ArcGIS
2D Imagery, Point Clouds,
3D Meshes

#### **Operations Dashboard**