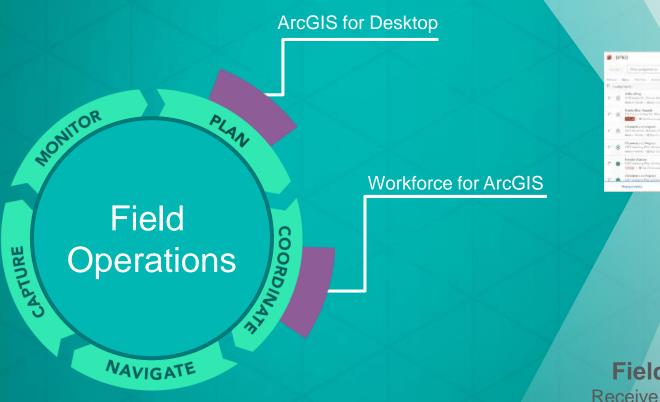

## Before going into the field...

- Prepare map with County's addresses and network
- Plan schedule for the day using ArcGIS Desktop and Network Analyst
- Assign building inspections to field crews
- Communicate expected time of arrival to customers

#### While in the field...

 Turn by turn directions with Navigator for ArcGIS

#### Workforce for ArcGIS

Dispatcher

Track location of field crews

Coordinate field work

#### Navigator for ArcGIS

Driving directions
Your Own Maps