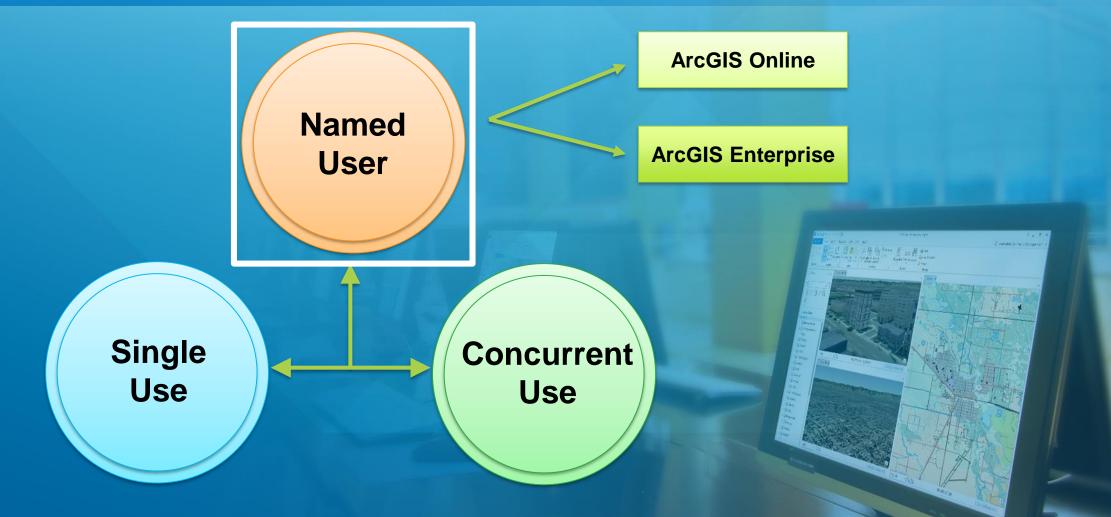

#### • 3 License types

- Concurrent Use (Perpetual)
- Single Use (Perpetual or Term)
- Named User (Term)

Access Pro the best way for your organization

**Named User** 

- Anytime / anyplace
  - Up to 3 machines
- Grant access by user
- Control product level and extensions
- Re-assign licenses
- Know who is using what and when
- ArcGIS Online or Enterprise

# Getting Started

Named User licensing in ArcGIS Online

### Named User licensing in ArcGIS Online

Activate organization

- Named User licenses are managed through organization accounts (not public accounts)
- Account must be activated by the person who will administer the ArcGIS Online organization
- Click the activation link from Customer Service
- This email can be forwarded