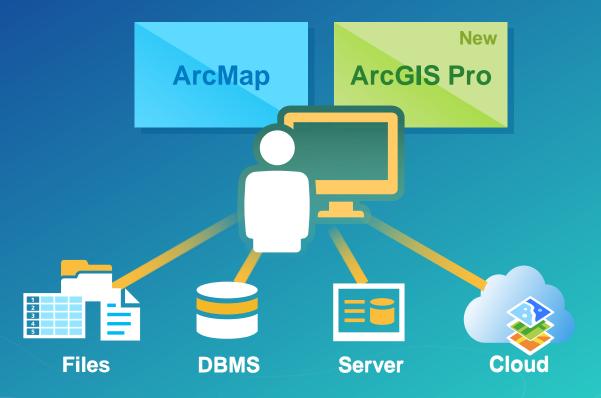

## **ArcGIS Desktop**

The product

#### **ArcGIS Desktop**

The applications

## ArcGIS Pro

## ArcMap

ArcCatalog ArcScene ArcGlobe

#### Is ArcGIS Pro a Replacement for ArcMap?

ArcGIS Pro is the future for desktop GIS