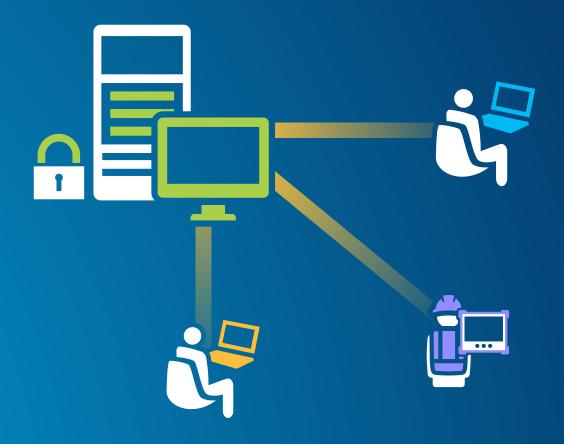

#### • 3 License types

- Concurrent Use (Perpetual)
- Single Use (Perpetual or Term)
- Named User (Term)

Access Pro the best way for your organization

**Named User** 

- Anytime / anyplace
  - Up to 3 machines
- Grant access by user
- Control product level and extensions
- Re-assign licenses
- Know who is using what and when
- ArcGIS Online or Enterprise

# Getting Started

Named User licensing in ArcGIS Online

### Named User licensing in ArcGIS Online

Activate organization

- Named User licenses are managed through organization accounts (not public accounts)
- Account must be activated by the person who will administer the ArcGIS Online organization
- Click the activation link from Customer Service
- This email can be forwarded