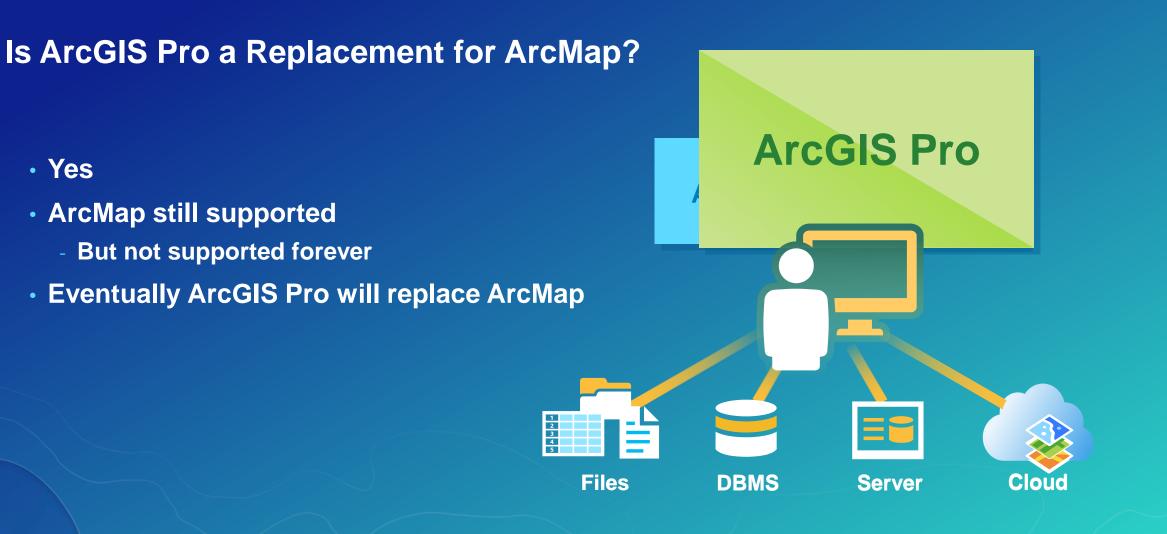

#### Is ArcGIS Pro a Replacement for ArcMap?

ArcGIS Pro is the future for desktop GIS