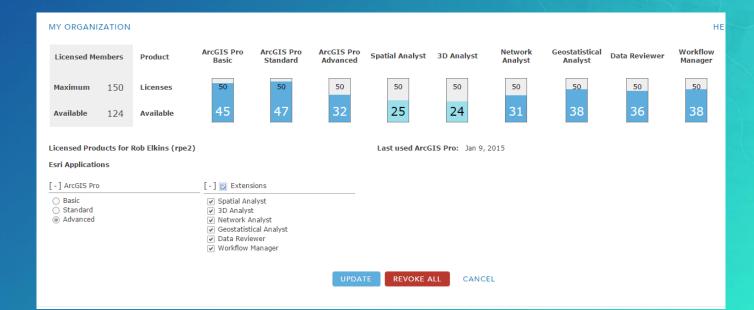

#### Manage Licenses

- Must be Administrator or have the Manage Licenses privilege
- Manage Licenses experience in ArcGIS Online
  - Search by Group or Role
  - Assign and revoke licenses
- ArcGIS Pro user experience
  - Licensing portal and active portal
  - Take license offline

#### Image ArcGIS Pro Licenses for ArcGIS Pro Quick-Start

| ORGANIZATION ArcGIS Pr    | Additional Products    |                    |                 |                          |               |                         | HELP  |
|---------------------------|------------------------|--------------------|-----------------|--------------------------|---------------|-------------------------|-------|
| Product ArcGIS Pro Adv    | vanced Spatial Analyst | 3D Analyst         | Network Analyst | Geostatistical Analyst   | Data Reviewer | Workflow Manager        |       |
| Licenses 2                | 2                      | 2                  | 2               | 2                        | 2             | 2                       |       |
| Available 1               | 1                      | 1                  | 1               | 1                        | 1             | 1                       |       |
| Members SELECT ALL        |                        | Search by Name     | Filter by leve  | Q,<br>I: ⊚ Any ◯ 1 ◯ 2   | Selected      | Members                 |       |
| Click to select a member. |                        |                    |                 |                          | Click to re   | move a selected member. |       |
| <ul> <li>Name</li> </ul>  | Username               | Level Licensed for |                 | Last Used ArcGIS Pro     | Name          | Username                | Level |
| ArcGIS Administrator      | ArcGIS_Administrator   | 2 Pro Advanced +   | 6 Extensions    | Jul 3, 2017, 11:13:19 Al |               |                         |       |
| ArcGISPro User            | ArcGISPro_User         | 2 Configure licens | es              |                          |               |                         |       |