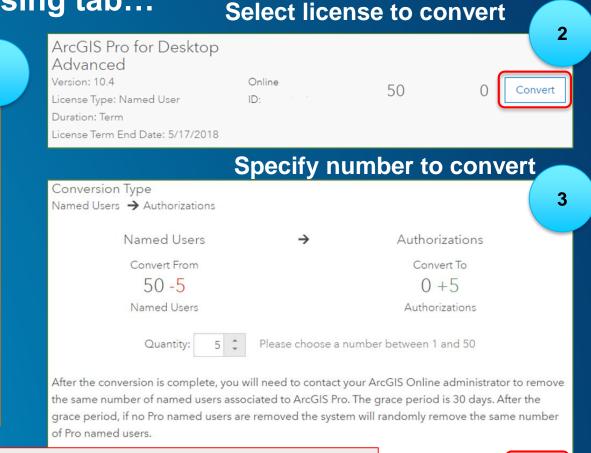

## **My Esri – Converting NU Licenses**

Login as Administrator on My Esri (my.esri.com)

Note:

Go to your organization's Licensing tab...

| Dashboard My Profile My Organ             | nizations Staff Tools ?                              |                                                                                         |  |  |  |
|-------------------------------------------|------------------------------------------------------|-----------------------------------------------------------------------------------------|--|--|--|
| Organization List   Overview Trans        | sactions Licensing Training Support Events           | Programs Reports                                                                        |  |  |  |
| Licensing<br>Licensing Overview           | My Esri / My Organizations<br>Licensing Overview     |                                                                                         |  |  |  |
| View License Term Summary                 | View License Term Summary                            | View Authorizations                                                                     |  |  |  |
| View Authorizations                       | View a summary of your software licenses.            | View the Authorization Numbers for all of                                               |  |  |  |
| Create New Provisioning File              |                                                      | your Esri products.                                                                     |  |  |  |
| Manage Existing Provisioning Files        |                                                      |                                                                                         |  |  |  |
| Convert ArcGIS Pro Named User<br>Licenses | View License Term Summary                            | View Authorizations                                                                     |  |  |  |
| Generate Portal for ArcGIS Licenses       | Manage Existing Provisioning                         | Convert ArcGIS Pro Named                                                                |  |  |  |
| Manage Developer Subscriptions            | Files                                                | User Licenses                                                                           |  |  |  |
| Recover Lost Licenses                     | View and manage your existing Provisioning<br>Files. | Convert ArcGIS Pro named user license to<br>match your ArcMap license type - Single Use |  |  |  |
| Additional Licensing Forms                |                                                      | or Concurrent Use.                                                                      |  |  |  |
|                                           | Manage Existing Provisioning Files                   | Convert ArcGIS Pro Named User<br>Licenses                                               |  |  |  |