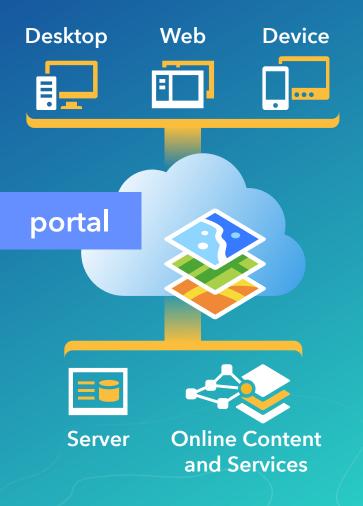

WebGIS helps us shift GIS out of specialist groups and into the hands of users.

Web GIS: Unlock the Power of Maps in your Organization

Understanding the key components of a Web GIS

- A Web Map is a collection of specific layers, symbology, data filters and extent
- With the ability for others to view, interact with and edit data through your map
- Identity helps you manage which content your users can access
- Apps are frame into which the mapping data is added and expanded upon