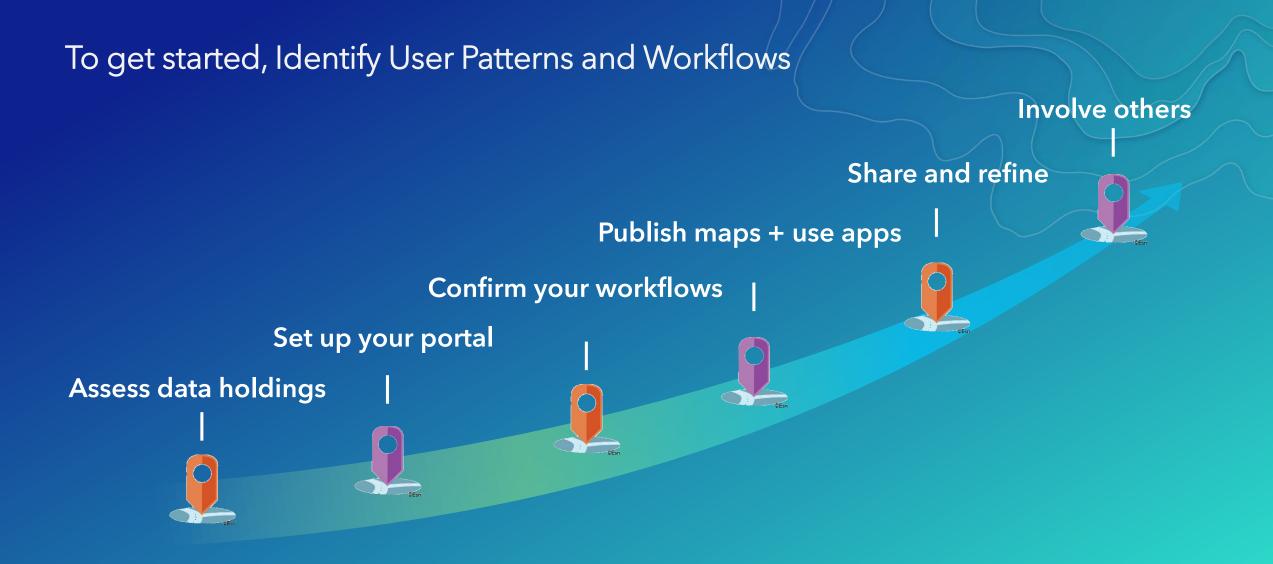

## How can a Web GIS Launch Kit Help?

Accelerate Your Platform Adoption

### 3 Days On-Site Focusing On:

- Organizational Assessment
- Site Organization & Administration
- Building Information Products
- Leveraging the Platform
- Go Beyond the Browser
- Knowledge Transfer

Hands on training and advising