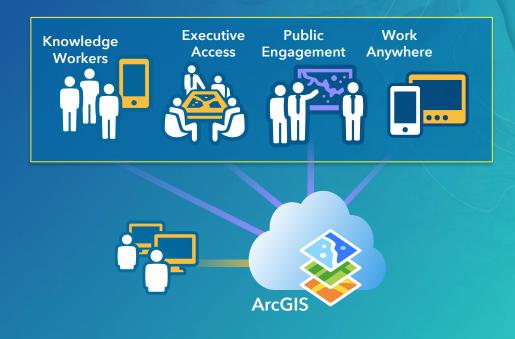

WebGIS helps us shift GIS out of specialist groups and into the hands of users.

Web GIS: Unlock the Power of Maps in your Organization

Understanding the key components of a Web GIS

- A Web Map is a collection of specific layers, symbology, data filters and extent
- With the ability for others to view, interact with and edit data through your map
- Identity helps you manage which content your users can access
- Apps are frame into which the mapping data is added and expanded upon

# Who is using Web GIS?

And what does it mean to them?

State and Local government
Utilities and Energy Companies'
Agriculture and Natural Resources
National Mapping Initiatives

Scientists and Researchers