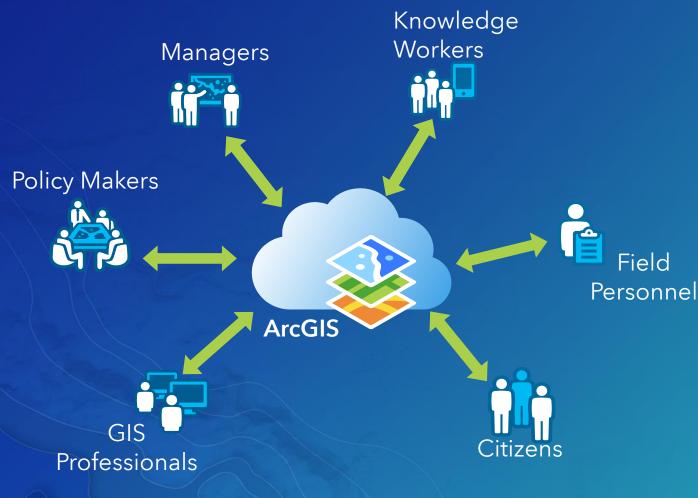

WebGIS helps us shift GIS out of specialist groups and into the hands of users.

Web GIS: Unlock the Power of Maps in your Organization

Understanding the key components of a Web GIS

- A Web Map is a collection of specific layers, symbology, data filters and extent
- With the ability for others to view, interact with and edit data through your map
- Identity helps you manage which content your users can access
- Apps are frame into which the mapping data is added and expanded upon

# Who is using Web GIS?

And what does it mean to them?

State and Local government
Utilities and Energy Companies'
Agriculture and Natural Resources
National Mapping Initiatives

Scientists and Researchers