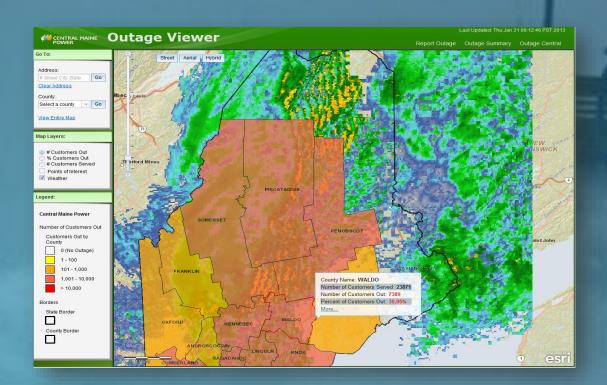

#### **Hurricane Sandy**

- 14 additional servers (17 total)
- Central Maine Power 34 million hits over 3 days
- New York State Electric & Gas 76 million hits over 3 days

**Outage Viewer** Address: Clear Address County: Select a county /iew Entire Map Map Layers: tomers Out nany Name: NYSEG Customers Out Number of Customers Served: 871859 # Customers Served nber of Customers Out: 103487 Points of Interest rs Out: 11.87% Weather Legend: NYSEG Number of Customers Ou Customers Out by Company 0 (No Outage 1-1000