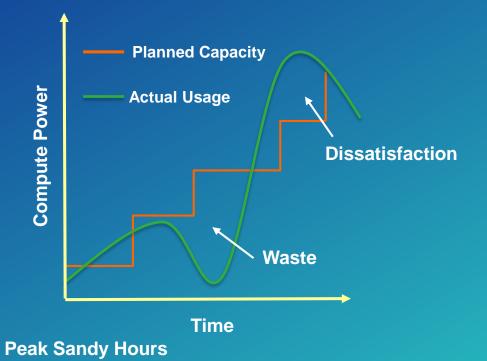

### Supporting variable usage

Maintaining system performance in the face of major events

Highly available, scalable systems

Supports day-to-day usage and major events

Frequent, automated data updates