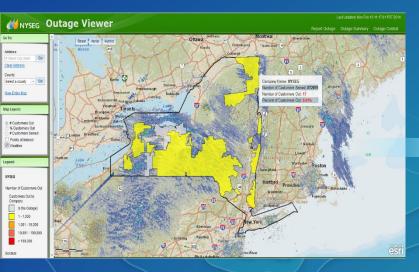

#### **Hurricane Sandy**

- 14 additional servers (17 total)
- Central Maine Power 34 million hits over 3 days
- New York State Electric & Gas 76 million hits over 3 days

**Outage Viewer** Address: Clear Address County: Select a county /iew Entire Map Map Layers: tomers Out nany Name: NYSEG Customers Out Number of Customers Served: 871859 # Customers Served nber of Customers Out: 103487 Points of Interest rs Out: 11.87% Weather Legend: NYSEG Number of Customers Ou Customers Out by Company 0 (No Outage 1-1000

#### 2/10/2014 -11:30 am