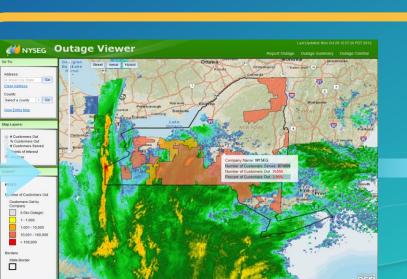

#### **Hurricane Sandy**

- 14 additional servers (17 total)
- Central Maine Power 34 million hits over 3 days
- New York State Electric & Gas 76 million hits over 3 days

**Outage Viewer** Address: Clear Address County: Select a county /iew Entire Map Map Layers: tomers Out nany Name: NYSEG Customers Out Number of Customers Served: 871859 # Customers Served nber of Customers Out: 103487 Points of Interest rs Out: 11.87% Weather Legend: NYSEG Number of Customers Ou Customers Out by Company 0 (No Outage 1-1000