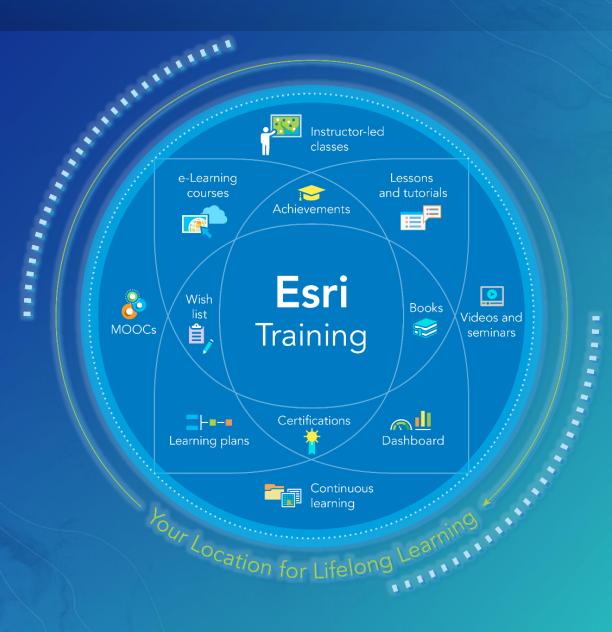

|                       |                  |                       |                         |                  |             |                  |                  |                    |                       |                  |                     |                          |
|                      |                    |               |                       |                  |                       |                         |                  |             |                  |                  |                    |                       |                  |                     |                          |

Analysis

#### Training Workforce Development Process



How Esri Educational Services Supports your Organization

#### **Training** Resources Available to Public Safety Agencies



# Esri's MOOC Program

Online Courses on How to Apply Geography for a Better World

Millions of adult learners around the world use massive open online courses (MOOCs) to expand their horizons and advance their careers. The MOOCs described here are offered by Esri, as well as leading university partners that use Esri's ArcGIS platform.

## Training Esri Press

- ✓ Tutorials & Workbooks
- Case Studies

- Technology & Reference
- Education & Training
- ✓ Atlas & Map Books