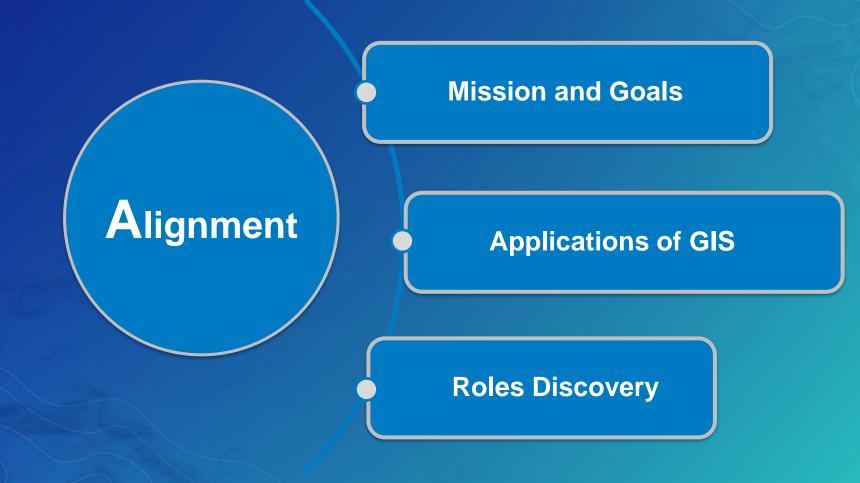

### Training Workforce Development - Goals

 $\mathbf{V}$ 

- Understand business priorities and key initiatives
- Capture current workflows that leverage maps and GIS
- Understand current GIS deployments and related technical architectures
- Review future plans/ideas for maps and GIS

#### Training Workforce Development - Outcomes

Communicate opportunities for leveraging GIS in support of business activities

 $\checkmark$ 

Report on possible future GIS deployment options based upon organizational priorities, strategies and best practices