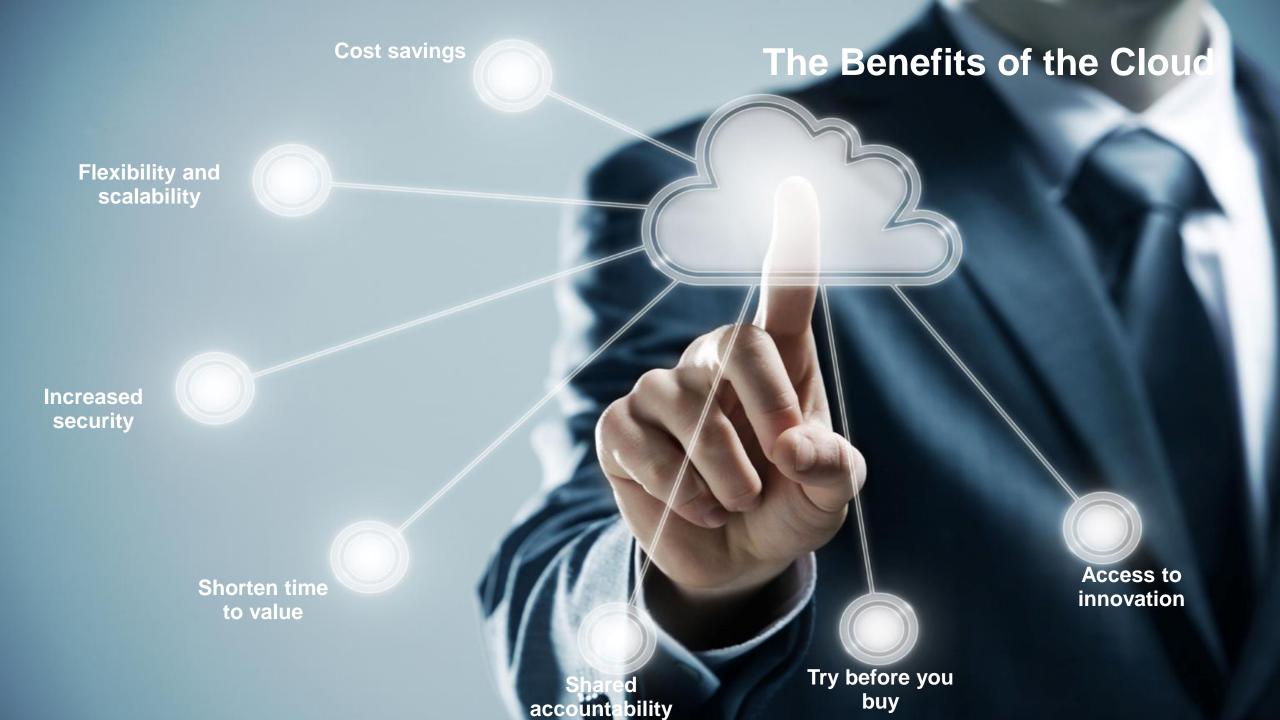

#### Benefits of the Cloud

- Cost savings
- Flexibility and scalability
- Shorten time to value
- Shared accountability
- Try before you buy
- Increased security
- Access to innovation