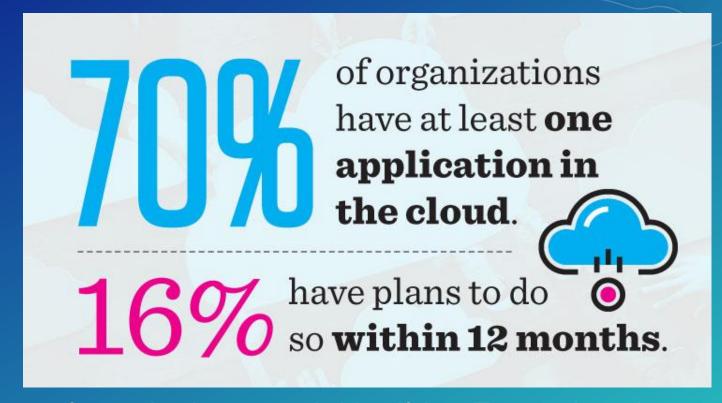

## How has the market responded to these benefits?

Additionally 56% of organizations are still identifying IT operations that are candidates for cloud hosting