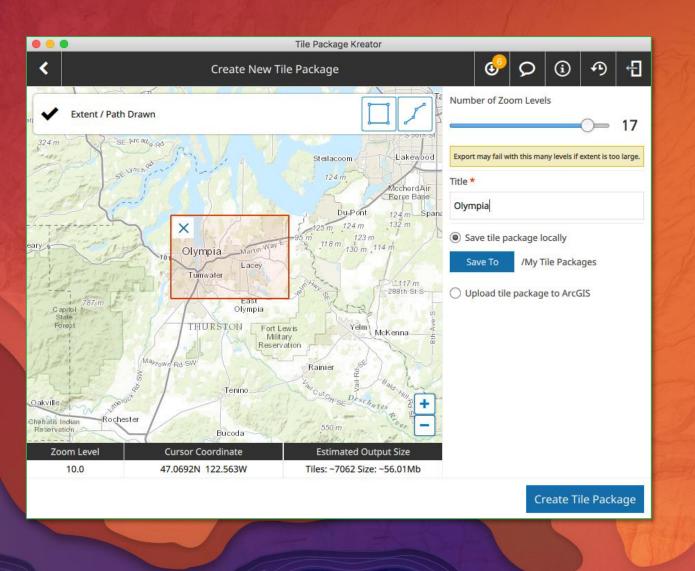

### Going Offline

- Maps need to be pre-generated as tile packages(tpk)
- · Tile Package Kreator (TPK) tool free app on the ArcGIS Marketplace

- Configure surveys:
  - Per Survey Include TPK in the survey's media folder
  - Multiple Surveys:
    - Load TPK into your organization
    - After initial publishing of the survey, edit the <form>.info to specify TPK location

#### Learn More

- Tile Package Kreator
- GeoNet Blog: Taking your basemaps offline with Tile Package Kreator
- Survey123 offline basemaps help topic