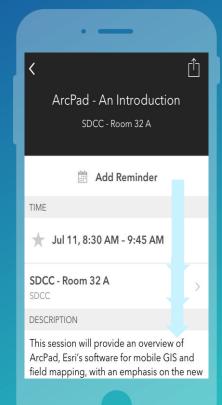

### Going Offline

- Maps need to be pre-generated as tile packages(tpk)
- · Tile Package Kreator (TPK) tool free app on the ArcGIS Marketplace



- Configure surveys:
  - Per Survey Include TPK in the survey's media folder
  - Multiple Surveys:
    - Load TPK into your organization
    - After initial publishing of the survey, edit the <form>.info to specify TPK location



# Let's dig in!

#### Learn More

- Tile Package Kreator
- GeoNet Blog: Taking your basemaps offline with Tile Package Kreator
- Survey123 offline basemaps help topic

### Please Take Our Survey on the Esri Events App!

#### Download the Esri Events app and find your event



# Select the session you attended



# Scroll down to find the survey



### Complete Answers and Select "Submit"