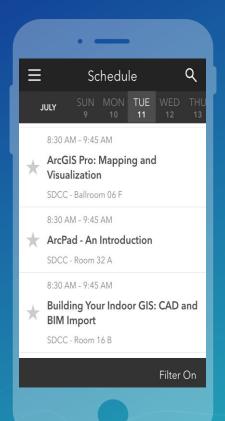

#### Download the Esri Events app and find your event

# Select the session you attended