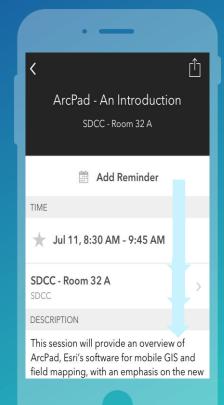

#### Tips for great dashboards

- Plan for your audience! Dashboards can be great for
  - Emergency Situations
  - Day to day Operations management
  - Key performance areas
- Data!
  - Dashboards work great with GeoEvent and other rapidly updating services
  - You can integrate services and monitor feeds from field apps like Workforce and Collector
- Next generation Dashboards are built and configured in the web- no download!

#### Please Take Our Survey on the Esri Events App!

#### Download the Esri Events app and find your event



# Select the session you attended



# Scroll down to find the survey



### Complete Answers and Select "Submit"