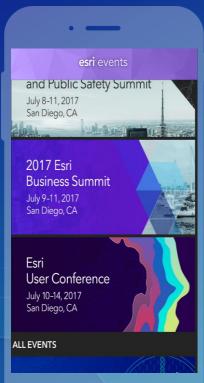

#### Tips for great dashboards

- Plan for your audience! Dashboards can be great for
  - Emergency Situations
  - Day to day Operations management
  - Key performance areas
- Data!
  - Dashboards work great with GeoEvent and other rapidly updating services
  - You can integrate services and monitor feeds from field apps like Workforce and Collector
- Next generation Dashboards are built and configured in the web- no download!

#### Please Take Our Survey on the Esri Events App!

#### Download the Esri Events app and find your event



# Select the session you attended



# Scroll down to find the survey



### Complete Answers and Select "Submit"