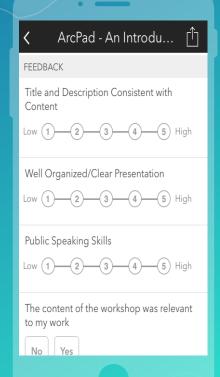

#### Please Take Our Survey on the Esri Events App!

# Select the session you attended

# Scroll down to find the survey

### Complete Answers and Select "Submit"