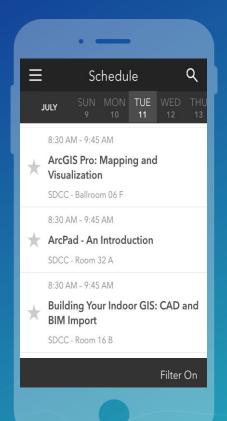

#### Tips for great dashboards

- Plan for your audience! Dashboards can be great for
  - Emergency Situations
  - Day to day Operations management
  - Key performance areas
- Data!
  - Dashboards work great with GeoEvent and other rapidly updating services
  - You can integrate services and monitor feeds from field apps like Workforce and Collector
- Next generation Dashboards are built and configured in the web- no download!

#### Please Take Our Survey on the Esri Events App!

#### Download the Esri Events app and find your event



# Select the session you attended



# Scroll down to find the survey



### Complete Answers and Select "Submit"