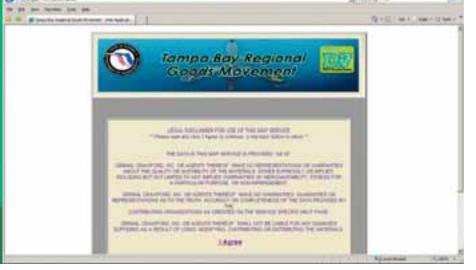

## **GMAP – The Goods Movement Web Application**

- Uses ArcGIS Server 9.3, C#, and .NET Framework 2.0
- Basic Information for Concept Development
- Data Entry password protected
- Allows users to analyze freight-related information
  - Proximity to Freight Corridors
  - Activity Center Square Footage
  - Find Address
  - Quick Maps

## **Additional Functions**

Link to Goods Movement Data Entry (read only)
Search by Freight Activity Center
Print Functions