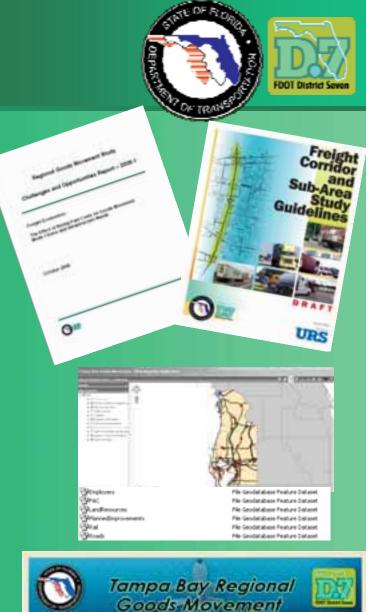

## **Goods Movement Database**

- Framework for freight analysis in ESRI's Geodatabase format
- Includes standard base layers for any users
- Provides base for Internet mapping and data viewing
- Includes datasets for:
  - Roads
  - Rail
  - Freight Activity Centers
  - Planned Improvements
  - Land Use and Geography

## **Database Content**

- Data collected, created, and verified throughout various phases of the project
- Federal Highway Administration (FHA) Data
- FDOT Data
  - Central Office
  - District 7
- Local Data
  - MPOsProperty Appraisers
  - Counties