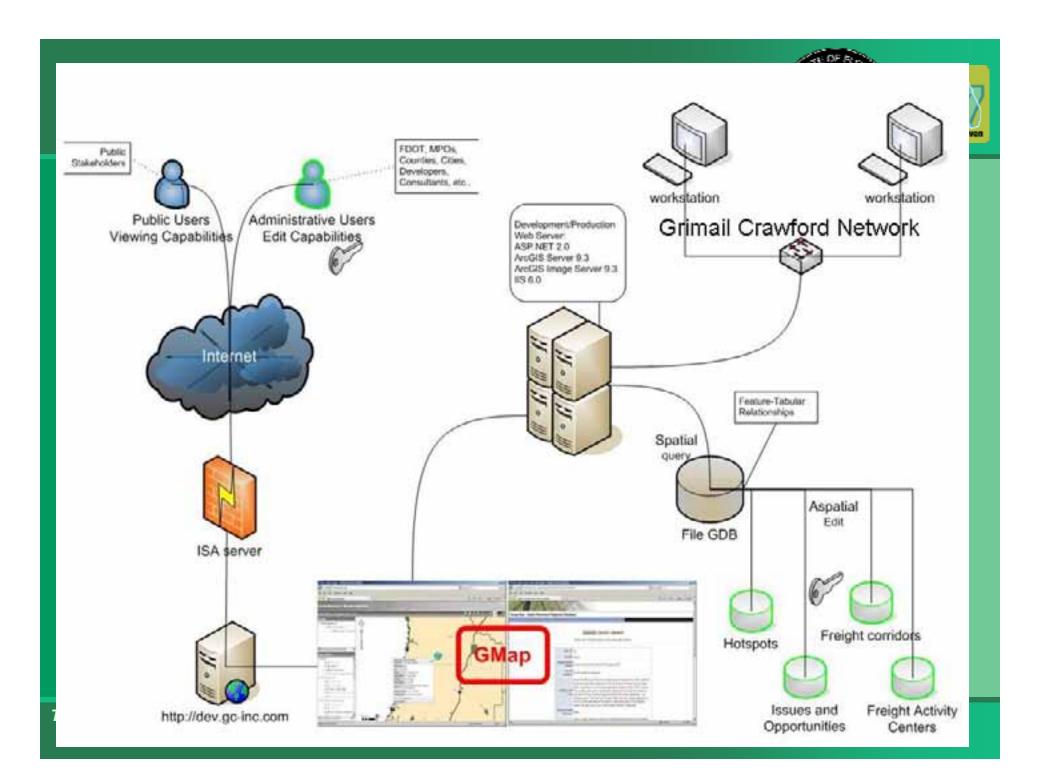

## **GMAP – The Goods Movement Web Application**

- Uses ArcGIS Server 9.3, C#, and .NET Framework 2.0
- Basic Information for Concept Development
- Data Entry password protected
- Allows users to analyze freight-related information
  - Proximity to Freight Corridors
  - Activity Center Square Footage
  - Find Address
  - Quick Maps

### **Concept – ESRI's Developer Network**

- Goals for Implementing ArcGIS Server through EDN
  - Internal team data entry
  - Data screening for Freight Providers and Goods Movement Advisory Committee
  - Data screening for Corridor Studies
  - Basis for future FDOT Web Service