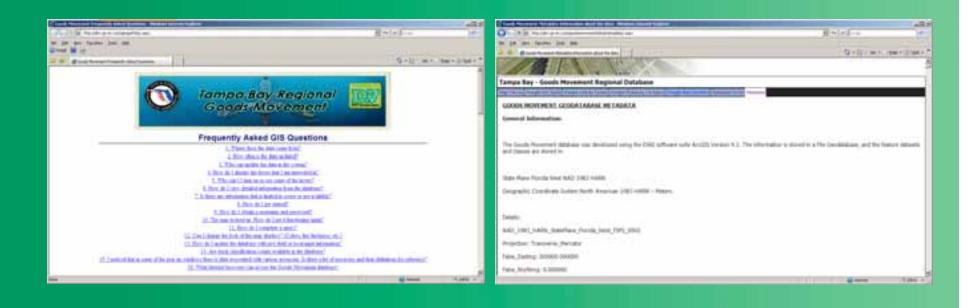

dustrial Area                     | East Tampa 56TH ST and Hillsborough Ave.                                   | View     | Edit                                    | Map           |    |
|                             |                                                        |                                                                            |          |                                         |               |    |

## **Search and Print Functions**





Tampa Bay Regional Goods Movement Study



#### all new IN 12 and the state of t

#### **Tampa Bay Freight Activity Centers**



٠

of the

which introduced the data in Implification had

Spatial Victoria 13 inter the

10.000

4----

## **Additional Functionality**



# Links to FAQ's and MetadataContact link for password request





# **Study Status**

- Defined Regional Freight Network
- Overview of Needs and Conditions
- White Papers in progress
- Study Screening and Guidelines in place and in testing
- Formation of Freight Providers and Goods Movement Advisory Committee Underway
- Database Complete –distribution pending
- Website up and under internal review



## **Future Enhancements**



Issues and Opportunities Data Entry and Management

- Additional Query Tools (proximity analysis)
- Incorporation into full project website
- Training
- Roll-out through Department

## **Questions or Comments?**



## FDOT Project Manager:

- Danny Lamb FDOT District 7 Planning, Tampa daniel lamb@dot.state.fl.us (813) 975-6000
   Database and ArcGIS Server:
   Mary Stallings – Grimail Crawford, Inc. mstallings@gc-inc.com
  -