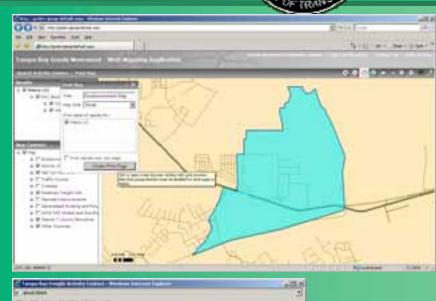

## **Search and Print Functions**

Tampa Bay Regional Goods Movement Study

#### **Tampa Bay Freight Activity Centers**

٠

of the

which introduced the data in Implification had

Spatial Victoria 13 inter the

10.000

4----