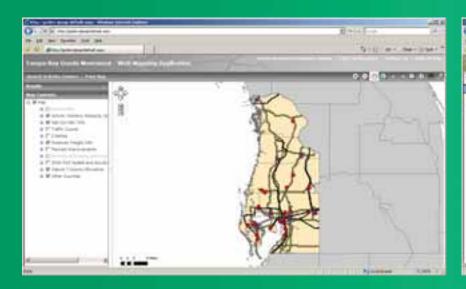

## **GMAP – The Goods Movement Web Application**

- Uses ArcGIS Server 9.3, C#, and .NET Framework 2.0
- Basic Information for Concept Development
- Data Entry password protected
- Allows users to analyze freight-related information
  - Proximity to Freight Corridors
  - Activity Center Square Footage
  - Find Address
  - Quick Maps

#### **Map Viewer**