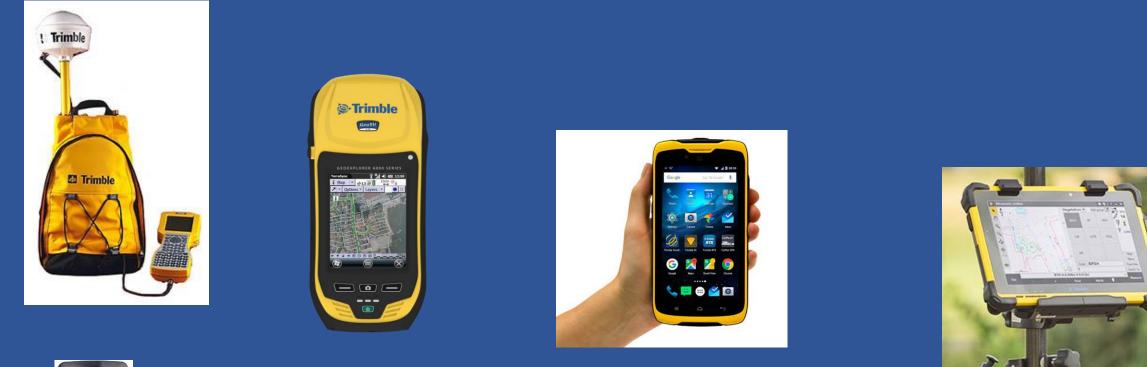

## Trimble Catalyst

#### Trimble Catalyst – App driven

Android only today, iOS summer 2018

#### Trimble Catalyst DA1

Trimble Catalyst DA1 Antenna (with microUSB data cable and pushfit %" thread adapter)

Battery Pack External rechargeable USB battery pack

Pole Mount Battery pack pole mount for 1.25" diameter poles

Carry Pouch Trimble branded canvas antenna carry pouch