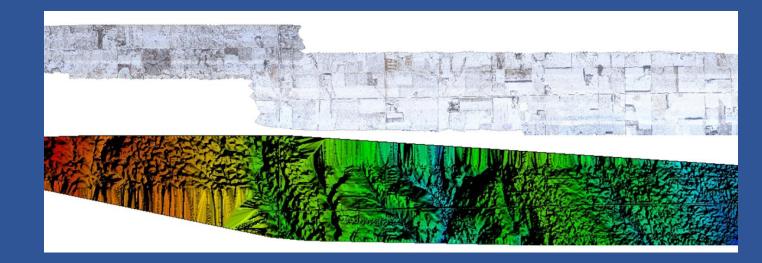

# High accuracy GCP's for Aerial imagery

Challenges: Extremely high value project Extreme RUSH project Extreme weather conditions

Solution: Trimble Catalyst Precision solution was purchased three days before project Collected 24 miles of GCP's in real-time in one-day (extreme weather conditions) Exported GCP's directly into Esri Drone2Map