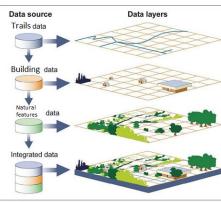

## **GIS Database Management**

Geographic Information Systems (GIS)

- Data management
- Map creation
- Clients
  - Desktop
  - Web-based including mobile devices

|            | and the second se |               |               |
|------------|-----------------------------------------------------------------------------------------------------------------------------------------------------------------------------------------------------------------------------------------------------------------------------------------------------------------------------------------------------------------------------------------------------------------------------------------------------------------------------------------------------------------------------------------------------------------------------------------------------------------------------------------------------------------------------------------------------|---------------|---------------|
| File Edt   | View Insert For                                                                                                                                                                                                                                                                                                                                                                                                                                                                                                                                                                                                                                                                                     | mat Help      |               |
| PID",      | "easting", "n                                                                                                                                                                                                                                                                                                                                                                                                                                                                                                                                                                                                                                                                                       | orthing"      |               |
| "DOQ:      | ", 538241.501                                                                                                                                                                                                                                                                                                                                                                                                                                                                                                                                                                                                                                                                                       | 036265,43135  | 28.39981509   |
| *poo:      | ",538918.344                                                                                                                                                                                                                                                                                                                                                                                                                                                                                                                                                                                                                                                                                        | 184597,43125  | 79.68652137   |
|            | ", 539749.702                                                                                                                                                                                                                                                                                                                                                                                                                                                                                                                                                                                                                                                                                       |               |               |
|            | ", 540040.216                                                                                                                                                                                                                                                                                                                                                                                                                                                                                                                                                                                                                                                                                       |               |               |
|            | ",540499.050                                                                                                                                                                                                                                                                                                                                                                                                                                                                                                                                                                                                                                                                                        |               |               |
|            | ",541898.185                                                                                                                                                                                                                                                                                                                                                                                                                                                                                                                                                                                                                                                                                        |               |               |
|            | ",542372.681                                                                                                                                                                                                                                                                                                                                                                                                                                                                                                                                                                                                                                                                                        |               |               |
| *D005      | ",542281.961                                                                                                                                                                                                                                                                                                                                                                                                                                                                                                                                                                                                                                                                                        | 725538,43096  | 391.41738078  |
| "DO10      | ", 542113.745                                                                                                                                                                                                                                                                                                                                                                                                                                                                                                                                                                                                                                                                                       | 100247,43095  | \$77.83885433 |
| "DO1;      | ",542367.198                                                                                                                                                                                                                                                                                                                                                                                                                                                                                                                                                                                                                                                                                        | 764459,43088  | 73.70453042   |
|            | ", 542 699.459                                                                                                                                                                                                                                                                                                                                                                                                                                                                                                                                                                                                                                                                                      |               |               |
|            | ",543365.209                                                                                                                                                                                                                                                                                                                                                                                                                                                                                                                                                                                                                                                                                        |               |               |
|            | ",544489.863                                                                                                                                                                                                                                                                                                                                                                                                                                                                                                                                                                                                                                                                                        |               |               |
|            | ", 544890.900                                                                                                                                                                                                                                                                                                                                                                                                                                                                                                                                                                                                                                                                                       |               |               |
| "DO1"      | ", 544661.221                                                                                                                                                                                                                                                                                                                                                                                                                                                                                                                                                                                                                                                                                       | 903251,4305   | 202.71004963  |
|            | ", 544135.123                                                                                                                                                                                                                                                                                                                                                                                                                                                                                                                                                                                                                                                                                       |               |               |
| "D000      | ", 537581.122                                                                                                                                                                                                                                                                                                                                                                                                                                                                                                                                                                                                                                                                                       | 200150, 43152 | 91,46854887   |
|            |                                                                                                                                                                                                                                                                                                                                                                                                                                                                                                                                                                                                                                                                                                     |               |               |
|            |                                                                                                                                                                                                                                                                                                                                                                                                                                                                                                                                                                                                                                                                                                     |               |               |
| or Help, p | ress F1                                                                                                                                                                                                                                                                                                                                                                                                                                                                                                                                                                                                                                                                                             |               |               |
|            |                                                                                                                                                                                                                                                                                                                                                                                                                                                                                                                                                                                                                                                                                                     |               |               |
|            |                                                                                                                                                                                                                                                                                                                                                                                                                                                                                                                                                                                                                                                                                                     |               |               |
| K          |                                                                                                                                                                                                                                                                                                                                                                                                                                                                                                                                                                                                                                                                                                     |               |               |
|            |                                                                                                                                                                                                                                                                                                                                                                                                                                                                                                                                                                                                                                                                                                     |               |               |
|            |                                                                                                                                                                                                                                                                                                                                                                                                                                                                                                                                                                                                                                                                                                     |               |               |
|            |                                                                                                                                                                                                                                                                                                                                                                                                                                                                                                                                                                                                                                                                                                     |               |               |
| K          |                                                                                                                                                                                                                                                                                                                                                                                                                                                                                                                                                                                                                                                                                                     | \ r/          | °( -          |
|            |                                                                                                                                                                                                                                                                                                                                                                                                                                                                                                                                                                                                                                                                                                     | ١r            | <b>[</b> G    |
| C          | J F                                                                                                                                                                                                                                                                                                                                                                                                                                                                                                                                                                                                                                                                                                 | ٩r            | :Gl           |
| C          | J.F                                                                                                                                                                                                                                                                                                                                                                                                                                                                                                                                                                                                                                                                                                 | ١٢            | G             |
|            |                                                                                                                                                                                                                                                                                                                                                                                                                                                                                                                                                                                                                                                                                                     | ٩r            | G             |

#### **GIS Database Management**

Geographic Information Systems (GIS)

- Data management
- Map creation
- Clients
  - Desktop
  - Web-based including mobile devices