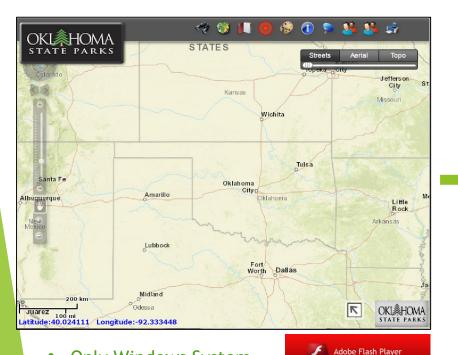

# Web GIS Administration

• Web GIS viewers (old vs. new)

- Only Windows System
- Retired (June 1, 2016)

## Web GIS Administration

Pros with new viewer 

Compatible with social media

..

s crashed

The Adobe