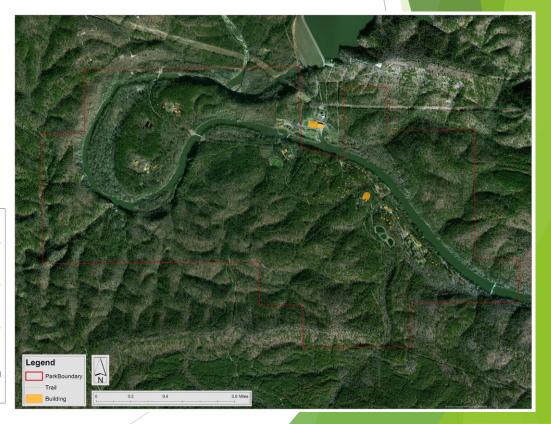

### **GPS Data Collection**

Global Positioning System (GPS)

- Fieldwork
- Data Inventory

## **GIS Database Management**

Geographic Information Systems (GIS)

- Data management
- Map creation
- Clients
  - Desktop
  - Web-based including mobile devices

|            | and the second se |               |               |
|------------|-----------------------------------------------------------------------------------------------------------------------------------------------------------------------------------------------------------------------------------------------------------------------------------------------------------------------------------------------------------------------------------------------------------------------------------------------------------------------------------------------------------------------------------------------------------------------------------------------------------------------------------------------------------------------------------------------------|---------------|---------------|
| File Edt   | View Insert For                                                                                                                                                                                                                                                                                                                                                                                                                                                                                                                                                                                                                                                                                     | mat Help      |               |
| PID",      | "easting", "n                                                                                                                                                                                                                                                                                                                                                                                                                                                                                                                                                                                                                                                                                       | orthing"      |               |
| "DOQ:      | ", 538241.501                                                                                                                                                                                                                                                                                                                                                                                                                                                                                                                                                                                                                                                                                       | 036265,43135  | 28.39981509   |
| *poo:      | ",538918.344                                                                                                                                                                                                                                                                                                                                                                                                                                                                                                                                                                                                                                                                                        | 184597,43125  | 79.68652137   |
|            | ", 539749.702                                                                                                                                                                                                                                                                                                                                                                                                                                                                                                                                                                                                                                                                                       |               |               |
|            | ", 540040.216                                                                                                                                                                                                                                                                                                                                                                                                                                                                                                                                                                                                                                                                                       |               |               |
|            | ",540499.050                                                                                                                                                                                                                                                                                                                                                                                                                                                                                                                                                                                                                                                                                        |               |               |
|            | ",541898.185                                                                                                                                                                                                                                                                                                                                                                                                                                                                                                                                                                                                                                                                                        |               |               |
|            | ",542372.681                                                                                                                                                                                                                                                                                                                                                                                                                                                                                                                                                                                                                                                                                        |               |               |
| *D005      | ",542281.961                                                                                                                                                                                                                                                                                                                                                                                                                                                                                                                                                                                                                                                                                        | 725538,43096  | 391.41738078  |
| "DO10      | ", 542113.745                                                                                                                                                                                                                                                                                                                                                                                                                                                                                                                                                                                                                                                                                       | 100247,43095  | \$77.83885433 |
| "DO1;      | ",542367.198                                                                                                                                                                                                                                                                                                                                                                                                                                                                                                                                                                                                                                                                                        | 764459,43088  | 73.70453042   |
|            | ", 542 699.459                                                                                                                                                                                                                                                                                                                                                                                                                                                                                                                                                                                                                                                                                      |               |               |
|            | ",543365.209                                                                                                                                                                                                                                                                                                                                                                                                                                                                                                                                                                                                                                                                                        |               |               |
|            | ",544489.863                                                                                                                                                                                                                                                                                                                                                                                                                                                                                                                                                                                                                                                                                        |               |               |
|            | ", 544890.900                                                                                                                                                                                                                                                                                                                                                                                                                                                                                                                                                                                                                                                                                       |               |               |
| "DO1"      | ", 544661.221                                                                                                                                                                                                                                                                                                                                                                                                                                                                                                                                                                                                                                                                                       | 903251,4305   | 202.71004963  |
|            | ", 544135.123                                                                                                                                                                                                                                                                                                                                                                                                                                                                                                                                                                                                                                                                                       |               |               |
| "D000      | ", 537581.122                                                                                                                                                                                                                                                                                                                                                                                                                                                                                                                                                                                                                                                                                       | 200150, 43152 | 91,46854887   |
|            |                                                                                                                                                                                                                                                                                                                                                                                                                                                                                                                                                                                                                                                                                                     |               |               |
|            |                                                                                                                                                                                                                                                                                                                                                                                                                                                                                                                                                                                                                                                                                                     |               |               |
| or Help, p | ress F1                                                                                                                                                                                                                                                                                                                                                                                                                                                                                                                                                                                                                                                                                             |               |               |
|            |                                                                                                                                                                                                                                                                                                                                                                                                                                                                                                                                                                                                                                                                                                     |               |               |
|            |                                                                                                                                                                                                                                                                                                                                                                                                                                                                                                                                                                                                                                                                                                     |               |               |
| K          |                                                                                                                                                                                                                                                                                                                                                                                                                                                                                                                                                                                                                                                                                                     |               |               |
|            |                                                                                                                                                                                                                                                                                                                                                                                                                                                                                                                                                                                                                                                                                                     |               |               |
|            |                                                                                                                                                                                                                                                                                                                                                                                                                                                                                                                                                                                                                                                                                                     |               |               |
|            |                                                                                                                                                                                                                                                                                                                                                                                                                                                                                                                                                                                                                                                                                                     |               |               |
| K          |                                                                                                                                                                                                                                                                                                                                                                                                                                                                                                                                                                                                                                                                                                     | \ r/          | °( -          |
|            |                                                                                                                                                                                                                                                                                                                                                                                                                                                                                                                                                                                                                                                                                                     | ١r            | <b>[</b> G    |
| C          | J F                                                                                                                                                                                                                                                                                                                                                                                                                                                                                                                                                                                                                                                                                                 | ٩r            | :Gl           |
| C          | J.F                                                                                                                                                                                                                                                                                                                                                                                                                                                                                                                                                                                                                                                                                                 | ١٢            | G             |
|            |                                                                                                                                                                                                                                                                                                                                                                                                                                                                                                                                                                                                                                                                                                     | ٩r            | G             |

#### **GIS Database Management**

Geographic Information Systems (GIS)

- Data management
- Map creation
- Clients
  - Desktop
  - Web-based including mobile devices