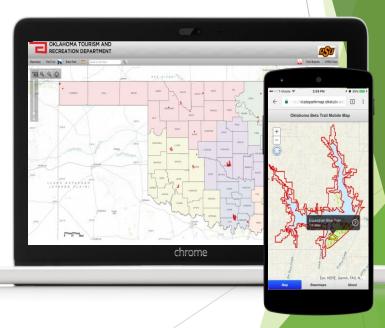

## **GIS Database Management**

Geographic Information Systems (GIS)

- Data management
- Map creation
- Clients
  - Desktop
  - Web-based including mobile devices

|            | and the second se |               |               |
|------------|-----------------------------------------------------------------------------------------------------------------------------------------------------------------------------------------------------------------------------------------------------------------------------------------------------------------------------------------------------------------------------------------------------------------------------------------------------------------------------------------------------------------------------------------------------------------------------------------------------------------------------------------------------------------------------------------------------|---------------|---------------|
| File Edt   | View Insert For                                                                                                                                                                                                                                                                                                                                                                                                                                                                                                                                                                                                                                                                                     | mat Help      |               |
| PID",      | "easting", "n                                                                                                                                                                                                                                                                                                                                                                                                                                                                                                                                                                                                                                                                                       | orthing"      |               |
| "DOQ:      | ", 538241.501                                                                                                                                                                                                                                                                                                                                                                                                                                                                                                                                                                                                                                                                                       | 036265,43135  | 28.39981509   |
| *poo:      | ",538918.344                                                                                                                                                                                                                                                                                                                                                                                                                                                                                                                                                                                                                                                                                        | 184597,43125  | 79.68652137   |
|            | ", 539749.702                                                                                                                                                                                                                                                                                                                                                                                                                                                                                                                                                                                                                                                                                       |               |               |
|            | ", 540040.216                                                                                                                                                                                                                                                                                                                                                                                                                                                                                                                                                                                                                                                                                       |               |               |
|            | ",540499.050                                                                                                                                                                                                                                                                                                                                                                                                                                                                                                                                                                                                                                                                                        |               |               |
|            | ",541898.185                                                                                                                                                                                                                                                                                                                                                                                                                                                                                                                                                                                                                                                                                        |               |               |
|            | ",542372.681                                                                                                                                                                                                                                                                                                                                                                                                                                                                                                                                                                                                                                                                                        |               |               |
| *D005      | ",542281.961                                                                                                                                                                                                                                                                                                                                                                                                                                                                                                                                                                                                                                                                                        | 725538,43096  | 391.41738078  |
| "DO10      | ", 542113.745                                                                                                                                                                                                                                                                                                                                                                                                                                                                                                                                                                                                                                                                                       | 100247,43095  | \$77.83885433 |
| "DO1;      | ",542367.198                                                                                                                                                                                                                                                                                                                                                                                                                                                                                                                                                                                                                                                                                        | 764459,43088  | 73.70453042   |
|            | ", 542 699.459                                                                                                                                                                                                                                                                                                                                                                                                                                                                                                                                                                                                                                                                                      |               |               |
|            | ",543365.209                                                                                                                                                                                                                                                                                                                                                                                                                                                                                                                                                                                                                                                                                        |               |               |
|            | ",544489.863                                                                                                                                                                                                                                                                                                                                                                                                                                                                                                                                                                                                                                                                                        |               |               |
|            | ", 544890.900                                                                                                                                                                                                                                                                                                                                                                                                                                                                                                                                                                                                                                                                                       |               |               |
| "DO1"      | ", 544661.221                                                                                                                                                                                                                                                                                                                                                                                                                                                                                                                                                                                                                                                                                       | 903251,4305   | 202.71004963  |
|            | ", 544135.123                                                                                                                                                                                                                                                                                                                                                                                                                                                                                                                                                                                                                                                                                       |               |               |
| "D000      | ", 537581.122                                                                                                                                                                                                                                                                                                                                                                                                                                                                                                                                                                                                                                                                                       | 200150, 43152 | 91,46854887   |
|            |                                                                                                                                                                                                                                                                                                                                                                                                                                                                                                                                                                                                                                                                                                     |               |               |
|            |                                                                                                                                                                                                                                                                                                                                                                                                                                                                                                                                                                                                                                                                                                     |               |               |
| or Help, p | ress F1                                                                                                                                                                                                                                                                                                                                                                                                                                                                                                                                                                                                                                                                                             |               |               |
|            |                                                                                                                                                                                                                                                                                                                                                                                                                                                                                                                                                                                                                                                                                                     |               |               |
|            |                                                                                                                                                                                                                                                                                                                                                                                                                                                                                                                                                                                                                                                                                                     |               |               |
| K          |                                                                                                                                                                                                                                                                                                                                                                                                                                                                                                                                                                                                                                                                                                     |               |               |
|            |                                                                                                                                                                                                                                                                                                                                                                                                                                                                                                                                                                                                                                                                                                     |               |               |
|            |                                                                                                                                                                                                                                                                                                                                                                                                                                                                                                                                                                                                                                                                                                     |               |               |
|            |                                                                                                                                                                                                                                                                                                                                                                                                                                                                                                                                                                                                                                                                                                     |               |               |
| K          |                                                                                                                                                                                                                                                                                                                                                                                                                                                                                                                                                                                                                                                                                                     | \ r/          | °( -          |
|            |                                                                                                                                                                                                                                                                                                                                                                                                                                                                                                                                                                                                                                                                                                     | ١r            | <b>[</b> G    |
| C          | J F                                                                                                                                                                                                                                                                                                                                                                                                                                                                                                                                                                                                                                                                                                 | ٩r            | :Gl           |
| C          | J.F                                                                                                                                                                                                                                                                                                                                                                                                                                                                                                                                                                                                                                                                                                 | ١٢            | G             |
|            |                                                                                                                                                                                                                                                                                                                                                                                                                                                                                                                                                                                                                                                                                                     | ٩r            | G             |

#### **GIS Database Management**

Geographic Information Systems (GIS)

- Data management
- Map creation
- Clients
  - Desktop
  - Web-based including mobile devices