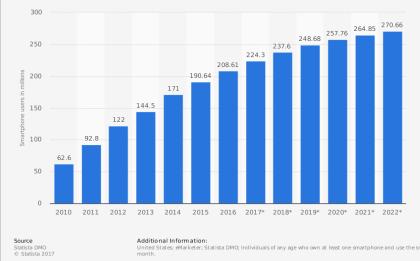

#### The explosive growth of the mobile devices

Number of smartphone users in the United States from 2010 to 2022 (in millions)\*

http://www.esri.se/Produkter/ArcGIS/mojligheter/Ej/Ej\_enterprise-it