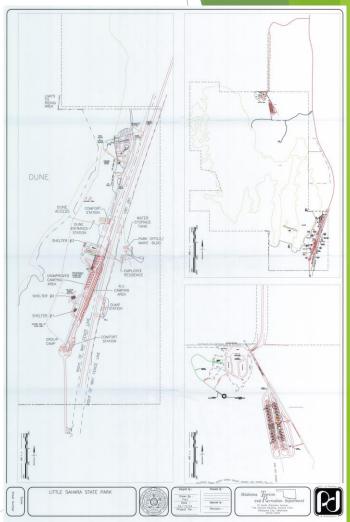

#### Two primary objectives

- ► RMP
  - Plan preparation and publication (see below)
  - Master file (CAD)
- ► GIS\*
  - GPS data collection
  - ► GIS database management
  - Web GIS administration
    - Physical server
    - Web viewer

### **GPS Data Collection**

Global Positioning System (GPS)

- Fieldwork
- Data Inventory

## **GIS Database Management**

Geographic Information Systems (GIS)

- Data management
- Map creation
- Clients
  - Desktop
  - Web-based including mobile devices

|            | and the second se |               |               |
|------------|-----------------------------------------------------------------------------------------------------------------------------------------------------------------------------------------------------------------------------------------------------------------------------------------------------------------------------------------------------------------------------------------------------------------------------------------------------------------------------------------------------------------------------------------------------------------------------------------------------------------------------------------------------------------------------------------------------|---------------|---------------|
| File Edt   | View Insert For                                                                                                                                                                                                                                                                                                                                                                                                                                                                                                                                                                                                                                                                                     | mat Help      |               |
| PID",      | "easting", "n                                                                                                                                                                                                                                                                                                                                                                                                                                                                                                                                                                                                                                                                                       | orthing"      |               |
| "DOQ:      | ", 538241.501                                                                                                                                                                                                                                                                                                                                                                                                                                                                                                                                                                                                                                                                                       | 036265,43135  | 28.39981509   |
| *poo:      | ",538918.344                                                                                                                                                                                                                                                                                                                                                                                                                                                                                                                                                                                                                                                                                        | 184597,43125  | 79.68652137   |
|            | ", 539749.702                                                                                                                                                                                                                                                                                                                                                                                                                                                                                                                                                                                                                                                                                       |               |               |
|            | ", 540040.216                                                                                                                                                                                                                                                                                                                                                                                                                                                                                                                                                                                                                                                                                       |               |               |
|            | ",540499.050                                                                                                                                                                                                                                                                                                                                                                                                                                                                                                                                                                                                                                                                                        |               |               |
|            | ",541898.185                                                                                                                                                                                                                                                                                                                                                                                                                                                                                                                                                                                                                                                                                        |               |               |
|            | ",542372.681                                                                                                                                                                                                                                                                                                                                                                                                                                                                                                                                                                                                                                                                                        |               |               |
| *D005      | ",542281.961                                                                                                                                                                                                                                                                                                                                                                                                                                                                                                                                                                                                                                                                                        | 725538,43096  | 391.41738078  |
| "DO10      | ", 542113.745                                                                                                                                                                                                                                                                                                                                                                                                                                                                                                                                                                                                                                                                                       | 100247,43095  | \$77.83885433 |
| "DO1;      | ",542367.198                                                                                                                                                                                                                                                                                                                                                                                                                                                                                                                                                                                                                                                                                        | 764459,43088  | 73.70453042   |
|            | ", 542 699.459                                                                                                                                                                                                                                                                                                                                                                                                                                                                                                                                                                                                                                                                                      |               |               |
|            | ",543365.209                                                                                                                                                                                                                                                                                                                                                                                                                                                                                                                                                                                                                                                                                        |               |               |
|            | ",544489.863                                                                                                                                                                                                                                                                                                                                                                                                                                                                                                                                                                                                                                                                                        |               |               |
|            | ", 544890.900                                                                                                                                                                                                                                                                                                                                                                                                                                                                                                                                                                                                                                                                                       |               |               |
| "DO1"      | ", 544661.221                                                                                                                                                                                                                                                                                                                                                                                                                                                                                                                                                                                                                                                                                       | 903251,4305   | 202.71004963  |
|            | ", 544135.123                                                                                                                                                                                                                                                                                                                                                                                                                                                                                                                                                                                                                                                                                       |               |               |
| "D000      | ", 537581.122                                                                                                                                                                                                                                                                                                                                                                                                                                                                                                                                                                                                                                                                                       | 200150, 43152 | 91,46854887   |
|            |                                                                                                                                                                                                                                                                                                                                                                                                                                                                                                                                                                                                                                                                                                     |               |               |
|            |                                                                                                                                                                                                                                                                                                                                                                                                                                                                                                                                                                                                                                                                                                     |               |               |
| or Help, p | ress F1                                                                                                                                                                                                                                                                                                                                                                                                                                                                                                                                                                                                                                                                                             |               |               |
|            |                                                                                                                                                                                                                                                                                                                                                                                                                                                                                                                                                                                                                                                                                                     |               |               |
|            |                                                                                                                                                                                                                                                                                                                                                                                                                                                                                                                                                                                                                                                                                                     |               |               |
| K          |                                                                                                                                                                                                                                                                                                                                                                                                                                                                                                                                                                                                                                                                                                     |               |               |
|            |                                                                                                                                                                                                                                                                                                                                                                                                                                                                                                                                                                                                                                                                                                     |               |               |
|            |                                                                                                                                                                                                                                                                                                                                                                                                                                                                                                                                                                                                                                                                                                     |               |               |
|            |                                                                                                                                                                                                                                                                                                                                                                                                                                                                                                                                                                                                                                                                                                     |               |               |
| K          |                                                                                                                                                                                                                                                                                                                                                                                                                                                                                                                                                                                                                                                                                                     | \ r/          | °( -          |
|            |                                                                                                                                                                                                                                                                                                                                                                                                                                                                                                                                                                                                                                                                                                     | ١r            | <b>[</b> G    |
| C          | J F                                                                                                                                                                                                                                                                                                                                                                                                                                                                                                                                                                                                                                                                                                 | ٩r            | :Gl           |
| C          | J.F                                                                                                                                                                                                                                                                                                                                                                                                                                                                                                                                                                                                                                                                                                 | ١٢            | G             |
|            |                                                                                                                                                                                                                                                                                                                                                                                                                                                                                                                                                                                                                                                                                                     | ٩r            | G             |